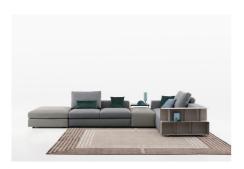

## "Different types of backrest and the variety of possible configurations"

A modular system splitted, with the same overall dimensions and modularity, on two different structural lines. The different types of backrest and the variety of possible configurations, enriched by accessories such as the bookcase or specific coffee-tables, make Zenit a system with where is possible to find the most disparate functional and stylistic needs.