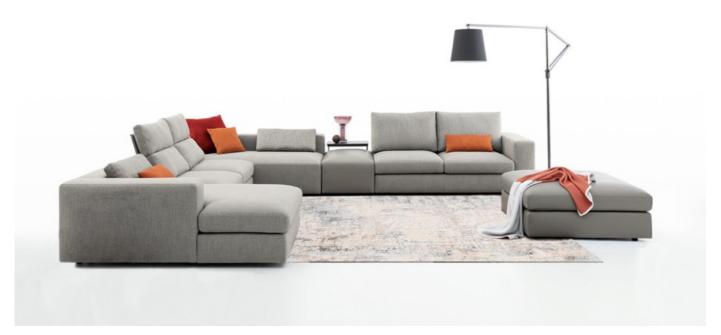

## Zenit Plus Sofa By Bontempi Casa

VOYAGER

## "Different types of backrest and the variety of possible configurations"

A modular system splitted, with the same overall dimensions and modularity, on two different structural lines. The different types of backrest and the variety of possible configurations, enriched by accessories such as the bookcase or specific coffee-tables, make Zenit a system with where is possible to find the most disparate functional and stylistic needs.