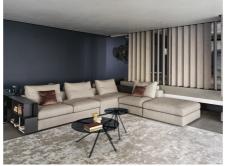

## "Different types of backrest and the variety of possible configurations"

A modular system splitted, with the same overall dimensions and modularity, on two different structural lines. The different types of backrest and the variety of possible configurations, enriched by accessories such as the bookcase or specific coffee-tables, make Zenit a system with where is possible to find the most disparate functional and stylistic needs.