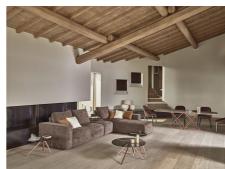

## "Different types of backrest and the variety of possible configurations"

A modular system splitted, with the same overall dimensions and modularity, on two different structural lines. The different types of backrest and the variety of possible configurations, enriched by accessories such as the bookcase or specific coffee-tables, make Zenit a system with where is possible to find the most disparate functional and stylistic needs.