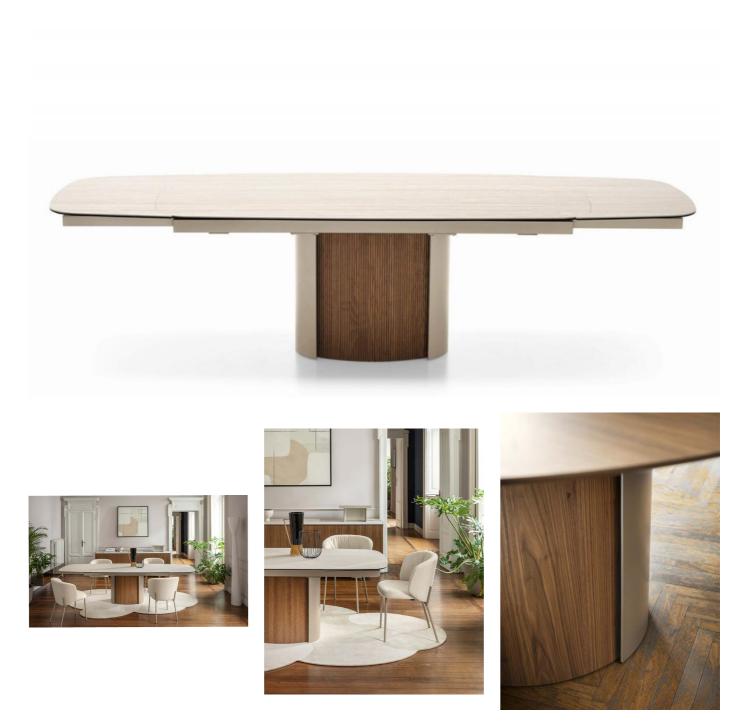

## "The Yoroi table is inspired by the ancient armour of the samurai."

The Yoroi table is inspired by the ancient armour of the samurai. The central base, with vertical grooves and wooden inserts, has a strong presence, contrasting the simplicity of the oval top. Because of these characteristics and the selected finishes, Yoroi expresses the perfect balance between historicity and contemporary spirit. Design by: Busetti Garuti Redaelli