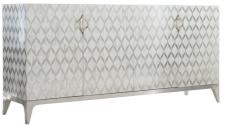

## Xandra Entertainment Credenza By Bernhardt

VOYAGER

"A German silver pattern on white bone gives this luxurious entertainment credenza its unforgettable look!"

Prices, availability, lead times, dimensions and product information listed are subject to change without notice. This document was created on 10/Feb/2024 at 09:55 AM.

Crafted from teak solids and covered in white bone, the Xandra entertainment credenza features an inlaid pattern of German silver with a mesmerizing allure. For an extra touch of originality, the silver door handles blend with the pattern. Adding to the glamorous luster of this piece, the sleek modern base is wrapped in German silver. Four soft-closing doors open to reveal a white interior with adjustable shelves, drawers and grommet holes for wire management.