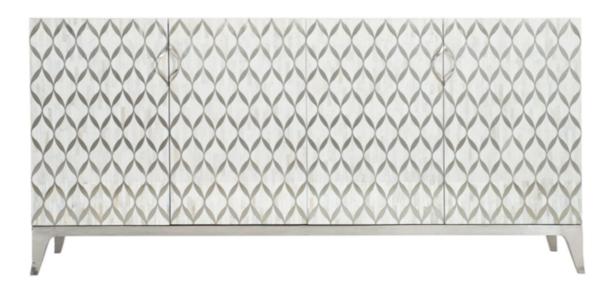

## Xandra Entertainment Credenza By Bernhardt

VOYAGER

"A German silver pattern on white bone gives this luxurious entertainment credenza its unforgettable look!"

Prices, availability, lead times, dimensions and product information listed are subject to change without notice. This document was created on 10/Feb/2024 at 09:55 AM.

Crafted from teak solids and covered in white bone, the Xandra entertainment credenza features an inlaid pattern of German silver with a mesmerizing allure. For an extra touch of originality, the silver door handles blend with the pattern. Adding to the glamorous luster of this piece, the sleek modern base is wrapped in German silver. Four soft-closing doors open to reveal a white interior with adjustable shelves, drawers and grommet holes for wire management.

Dimensions (cm): H 91 | W 198 | D 51

Lead time: 1-2 weeks if in stock.

Prices, availability, lead times, dimensions and product information listed are subject to change without notice. This document was created on 10/Feb/2024 at 09:55 AM.