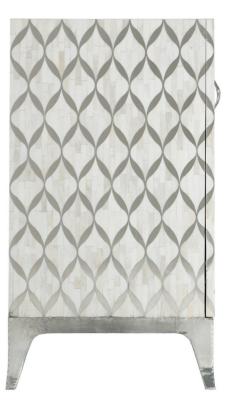

Crafted from teak solids and covered in white bone, the Xandra entertainment credenza features an inlaid pattern of German silver with a mesmerizing allure. For an extra touch of originality, the silver door handles blend with the pattern. Adding to the glamorous luster of this piece, the sleek modern base is wrapped in German silver. Four soft-closing doors open to reveal a white interior with adjustable shelves, drawers and grommet holes for wire management.