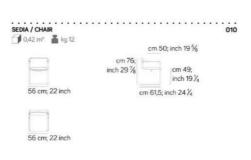

Finishes: Metal or Timber Legs available in a range of finishes

**Dimensions (cm): H** 79 | **W** 59 | **D** 56

Seat height: 43 cm

Lead time: Approximately 20-24 weeks from Italy.

Prices, availability, lead times, dimensions and product information listed are subject to change without notice. This document was created on 26/Apr/2024 at 03:26 PM.

Dimensioni Dimension

ord stamped sono de considerans puramente indicativi Librardos si riserva il dritto di apportare modifiche ai modelli serua presaviso, le informazioni qui riportate sono basate sugli ultimi dai pubblicati a listino ted colours are to be considered as purely indicative The company reserves the right to make changes to the models without notice, the information given here are based on the leatest published date Copyright: ® NEWS, srl - All right reserved