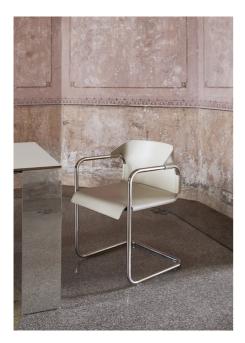

## Vienna Chair By Amura

VOYAGER

"Vienna reinterprets the classic tubular metal chairs."

Designer: Quaglio & Simonelli

Vienna reinterprets the classic tubular metal chairs. The leather treatment enriches it with precious, functional and aesthetic details at the same time, that reminds of the leather goods universe. A belt supports the backrest, attaching to the armrests, while a soft detail is drawn by the leather that falls on the front of the seat, allowing you to hide the reinforcing cross bar.

ENG
Vienna is an original take on the classic chairs in metal tube. The treatment on
cuoio enhances it with precious details, at the same time functional and aesthetic,
which hark back to the world of saddlers. A belt holds the backrest, holding onto
the armersts, while a soft detail is contoured by the leather that falls on the front
part of the seat, hiding the transversal reinforcing sub-frame.