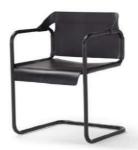

## Vienna Chair By Amura

VOYAGER

"Vienna reinterprets the classic tubular metal chairs."

Designer: Quaglio & Simonelli

Vienna reinterprets the classic tubular metal chairs. The leather treatment enriches it with precious, functional and aesthetic details at the same time, that reminds of the leather goods universe. A belt supports the backrest, attaching to the armrests, while a soft detail is drawn by the leather that falls on the front of the seat, allowing you to hide the reinforcing cross bar.

ENG
Vienna is an original take on the classic chairs in metal tube. The treatment on
cuoio enhances it with precious details, at the same time functional and aesthetic,
which hark back to the world of saddlers. A belt holds the backrest, holding onto
the armersts, while a soft detail is contoured by the leather that falls on the front
part of the seat, hiding the transversal reinforcing sub-frame.