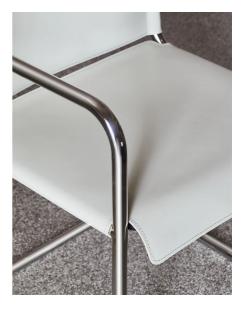

## Vienna Chair By Amura

VOYAGER

"Vienna reinterprets the classic tubular metal chairs."

Designer: Quaglio & Simonelli

Vienna reinterprets the classic tubular metal chairs. The leather treatment enriches it with precious, functional and aesthetic details at the same time, that reminds of the leather goods universe. A belt supports the backrest, attaching to the armrests, while a soft detail is drawn by the leather that falls on the front of the seat, allowing you to hide the reinforcing cross bar.

ENG
Vienna is an original take on the classic chairs in metal tube. The treatment on
cuoio enhances it with precious details, at the same time functional and aesthetic,
which hark back to the world of saddlers. A belt holds the backrest, holding onto
the armersts, while a soft detail is contoured by the leather that falls on the front
part of the seat, hiding the transversal reinforcing sub-frame.