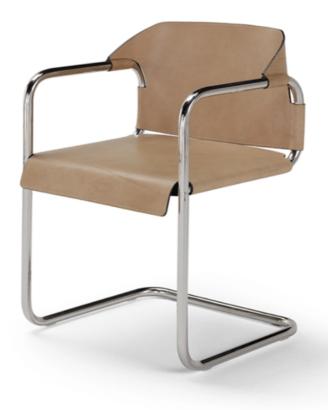

## Vienna Chair By Amura

VOYAGER

"Vienna reinterprets the classic tubular metal chairs."

Designer: Quaglio & Simonelli

Vienna reinterprets the classic tubular metal chairs. The leather treatment enriches it with precious, functional and aesthetic details at the same time, that reminds of the leather goods universe. A belt supports the backrest, attaching to the armrests, while a soft detail is drawn by the leather that falls on the front of the seat, allowing you to hide the reinforcing cross bar.

ENG
Vienna is an original take on the classic chairs in metal tube. The treatment on
cuoio enhances it with precious details, at the same time functional and aesthetic,
which hark back to the world of saddlers. A belt holds the backrest, holding onto
the armersts, while a soft detail is contoured by the leather that falls on the front
part of the seat, hiding the transversal reinforcing sub-frame.