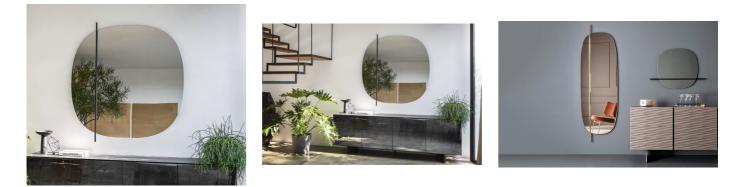

## VOYAGER

"Mirror made in three different sizes with a decorative detail in metal."

Mirror made in three different sizes with a decorative detail in metal. It looks equally good attached to the wall either in a vertical or horizontal position. Vanity puts a new spin on the concept of a "mirror" with an edgy design featuring the softly rounded contours on the mirror itself counterpointed by a sleek metal rod. This staff breaks up its rotund beauty and imbues it with a sharp sophisticated aesthetic. Like a painting or a sculpture, Vanity was designed to embellish the walls of your home as well. It is available in a square or rectangular version and can be mounted either horizontally or vertically.