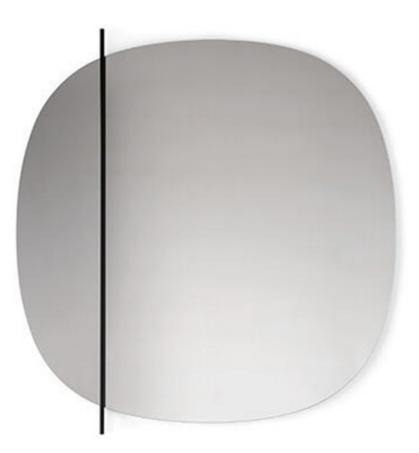

## VOYAGER

"Mirror made in three different sizes with a decorative detail in metal."

Mirror made in three different sizes with a decorative detail in metal. It looks equally good attached to the wall either in a vertical or horizontal position. Vanity puts a new spin on the concept of a "mirror" with an edgy design featuring the softly rounded contours on the mirror itself counterpointed by a sleek metal rod. This staff breaks up its rotund beauty and imbues it with a sharp sophisticated aesthetic. Like a painting or a sculpture, Vanity was designed to embellish the walls of your home as well. It is available in a square or rectangular version and can be mounted either horizontally or vertically.

Colours: Mirror in Grey or Bronze Metal Detail in Pearl Beige or Matt Black

Dimensions (cm): H 140 | W 150 | D 3.6

Lead time: Approximately16-20 weeks from Italy.

Prices, availability, lead times, dimensions and product information listed are subject to change without notice. This document was created on 23/Sep/2024 at 10:18 AM.