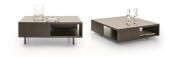

Union/Urban By Ditre Italia

VOYAGER

"A set of coffee tables specifically sized to suit the Union and Urban sofa"

Designed by Stefano Spessoto

A set of coffee tables specifically sized to suit the Union and Urban sofa. Thanks to their exceptional versatility, which is also achieved by two foot heights, they are a perfect match for all the sofas in our catalogue.

## Union squared table

Height: 38cm Width: 102cm Weight: 69kg Depth: 102cm

Volume: 0,36 m<sup>3</sup>

## Union squared table

Height: 38cm Width: 102cm Weight: 69kg Depth: 102cm

Fabric:

Volume: 0,36 m<sup>3</sup>

## Union rectangular coffee

Height: 38cm Width: 40cm Weight: 37kg Depth: 102cm

Fabric:

Volume: 0,15 m<sup>3</sup>

# Union rectangular coffee

Height: 38cm Width: 40cm Weight: 37kg Depth: 102cm

Fabric: Volume: 0,15 m<sup>3</sup>