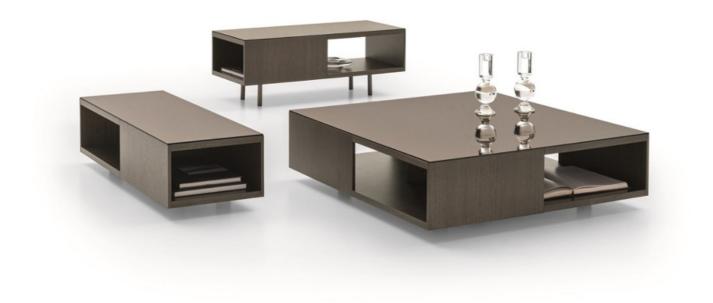

Union/Urban By Ditre Italia

VOYAGER

"A set of coffee tables specifically sized to suit the Union and Urban sofa"

Designed by Stefano Spessoto

A set of coffee tables specifically sized to suit the Union and Urban sofa. Thanks to their exceptional versatility, which is also achieved by two foot heights, they are a perfect match for all the sofas in our catalogue.

## Union squared table

Height: 38cm Width: 102cm Weight: 69kg Depth: 102cm

Volume: 0,36 m<sup>3</sup>

## Union squared table

Height: 38cm Width: 102cm Weight: 69kg Depth: 102cm

Fabric:

Volume: 0,36 m<sup>3</sup>

## Union rectangular coffee

Height: 38cm Width: 40cm Weight: 37kg Depth: 102cm

Fabric:

Volume: 0,15 m<sup>3</sup>

# Union rectangular coffee

Height: 38cm Width: 40cm Weight: 37kg Depth: 102cm

Fabric: Volume: 0,15 m<sup>3</sup>