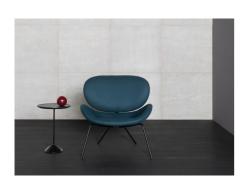

## "Uchiwa draws its inspiration from Nature."

As in a japanese fan, the structure that supports the backrest is visible and becomes a decorative element that recalls the veins of a leaf. The thin tubular, with its light, almost fragile appearance, contrasts with the volume of upholstery with enveloping and polished forms. The seat is modelled to draw the arms, while the wide back looks simply laid in balance.

ENG
As in a japanese fan, the structure that supports the backrest is visible and becomes a decorative element that recalls the veins of a leaf.
The thin tubular, with its light, almost fragile appearance, contrasts with the volume of uphotstery with enveloping and polished forms. The seat is modelled to draw the arms, while the wide back looks simply laid in balance.