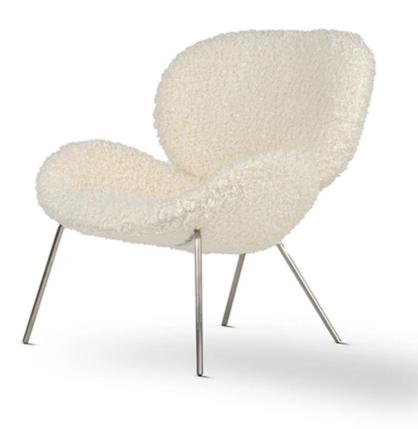

## "Uchiwa draws its inspiration from Nature."

As in a japanese fan, the structure that supports the backrest is visible and becomes a decorative element that recalls the veins of a leaf. The thin tubular, with its light, almost fragile appearance, contrasts with the volume of upholstery with enveloping and polished forms. The seat is modelled to draw the arms, while the wide back looks simply laid in balance.

ENG
As in a japanese fan, the structure that supports the backrest is visible and becomes a decorative element that recalls the veins of a leaf.
The thin tubular, with its light, almost fragile appearance, contrasts with the volume of uphotstery with enveloping and polished forms. The seat is modelled to draw the arms, while the wide back looks simply laid in balance.