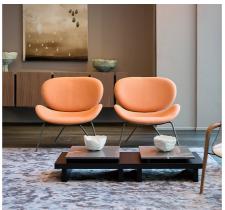

## "Uchiwa draws its inspiration from Nature."

As in a japanese fan, the structure that supports the backrest is visible and becomes a decorative element that recalls the veins of a leaf. The thin tubular, with its light, almost fragile appearance, contrasts with the volume of upholstery with enveloping and polished forms. The seat is modelled to draw the arms, while the wide back looks simply laid in balance.

ENG
As in a japanese fan, the structure that supports the backrest is visible and becomes a decorative element that recalls the veins of a leaf.
The thin tubular, with its light, almost fragile appearance, contrasts with the volume of uphotstery with enveloping and polished forms. The seat is modelled to draw the arms, while the wide back looks simply laid in balance.