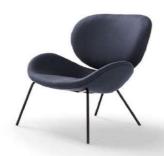

## "Uchiwa draws its inspiration from Nature."

As in a japanese fan, the structure that supports the backrest is visible and becomes a decorative element that recalls the veins of a leaf. The thin tubular, with its light, almost fragile appearance, contrasts with the volume of upholstery with enveloping and polished forms. The seat is modelled to draw the arms, while the wide back looks simply laid in balance.

ENG
As in a japanese fan, the structure that supports the backrest is visible and becomes a decorative element that recalls the veins of a leaf.
The thin tubular, with its light, almost fragile appearance, contrasts with the volume of uphotstery with enveloping and polished forms. The seat is modelled to draw the arms, while the wide back looks simply laid in balance.