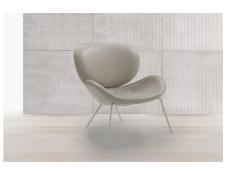

## "Uchiwa draws its inspiration from Nature."

As in a japanese fan, the structure that supports the backrest is visible and becomes a decorative element that recalls the veins of a leaf. The thin tubular, with its light, almost fragile appearance, contrasts with the volume of upholstery with enveloping and polished forms. The seat is modelled to draw the arms, while the wide back looks simply laid in balance.

ENG
As in a japanese fan, the structure that supports the backrest is visible and becomes a decorative element that recalls the veins of a leaf.
The thin tubular, with its light, almost fragile appearance, contrasts with the volume of uphotstery with enveloping and polished forms. The seat is modelled to draw the arms, while the wide back looks simply laid in balance.