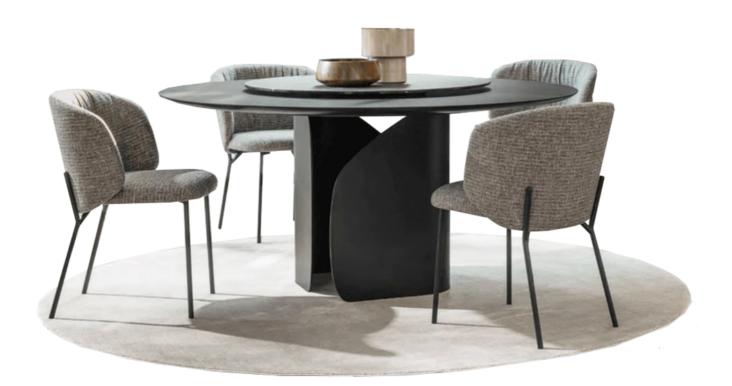

## VOYAGER

"Twins is a table with a great visual impact thanks to its base, made up of two curved and moulded sheet elements that, like two wings, make the top take flight visually."

Designed by: Archirivolto

Prices, availability, lead times, dimensions and product information listed are subject to change without notice. This document was created on 20/Jul/2024 at 04:19 PM.

Twins is a table with a great visual impact thanks to its base, made up of two curved and moulded sheet elements that, like two wings, make the top take flight visually. There are many finishes available, allowing you to interpret the table in a classic or modern way.