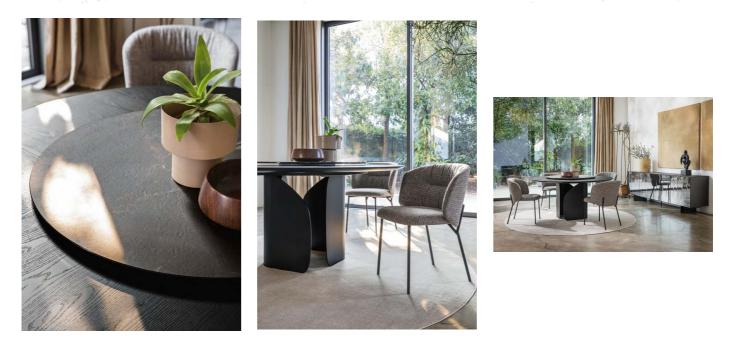

## VOYAGER

"Twins is a table with a great visual impact thanks to its base, made up of two curved and moulded sheet elements that, like two wings, make the top take flight visually."

Designed by: Archirivolto

Prices, availability, lead times, dimensions and product information listed are subject to change without notice. This document was created on 20/Jul/2024 at 04:19 PM.

Twins is a table with a great visual impact thanks to its base, made up of two curved and moulded sheet elements that, like two wings, make the top take flight visually. There are many finishes available, allowing you to interpret the table in a classic or modern way.