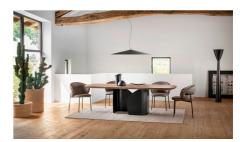

## Twins - Oak By Calligaris

VOYAGER

"Twins is a table with a great visual impact thanks to its base, made up of two curved and moulded sheet elements that, like two wings, make the top take flight visually."

Designed by: Archirivolto

Twins is a table with a great visual impact thanks to its base, made up of two curved and moulded sheet elements that, like two wings, make the top take flight visually. There are many finishes available, allowing you to interpret the table in a classic or modern way.