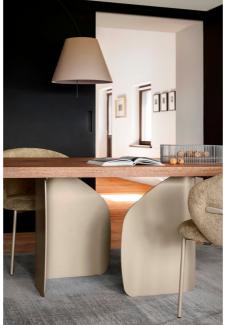

## Twins - Oak By Calligaris

VOYAGER

"Twins is a table with a great visual impact thanks to its base, made up of two curved and moulded sheet elements that, like two wings, make the top take flight visually."

Designed by: Archirivolto

Twins is a table with a great visual impact thanks to its base, made up of two curved and moulded sheet elements that, like two wings, make the top take flight visually. There are many finishes available, allowing you to interpret the table in a classic or modern way.