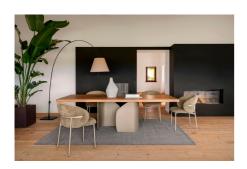

## Twins - Oak By Calligaris

VOYAGER

"Twins is a table with a great visual impact thanks to its base, made up of two curved and moulded sheet elements that, like two wings, make the top take flight visually."

Designed by: Archirivolto

Twins is a table with a great visual impact thanks to its base, made up of two curved and moulded sheet elements that, like two wings, make the top take flight visually. There are many finishes available, allowing you to interpret the table in a classic or modern way.