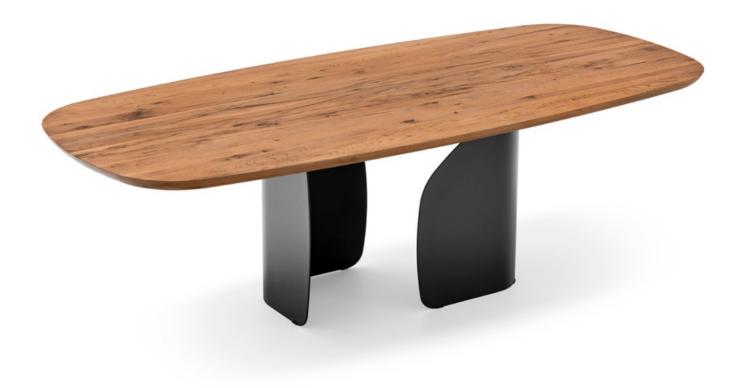

## Twins - Oak By Calligaris

VOYAGER

"Twins is a table with a great visual impact thanks to its base, made up of two curved and moulded sheet elements that, like two wings, make the top take flight visually."

Designed by: Archirivolto

Twins is a table with a great visual impact thanks to its base, made up of two curved and moulded sheet elements that, like two wings, make the top take flight visually. There are many finishes available, allowing you to interpret the table in a classic or modern way.