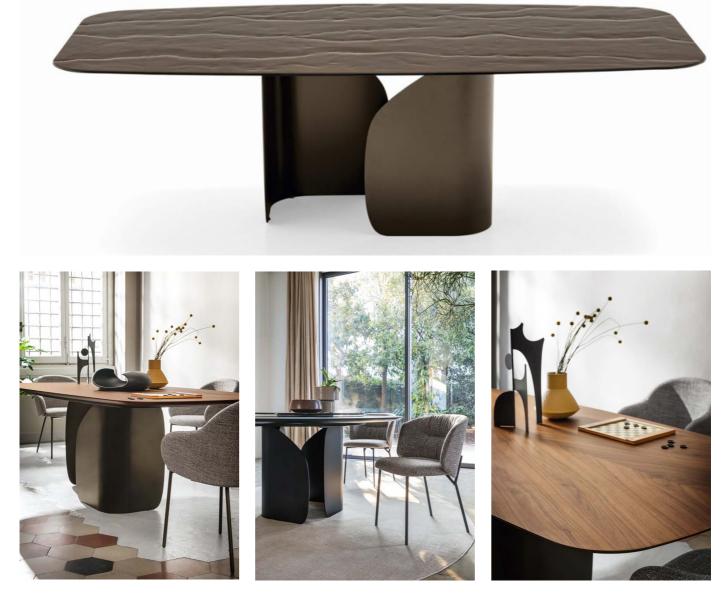

## VOYAGER

"Twins is a table with a great visual impact thanks to its base, made up of two curved and moulded sheet elements that, like two wings, make the top take flight visually."

Designed by: Archirivolto

Twins is a table with a great visual impact thanks to its base, made up of two curved and moulded sheet elements that, like two wings, make the top take flight visually. There are many finishes available, allowing you to interpret the table in a classic or modern way.