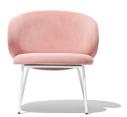

Tuka By Connubia VOYAGER

"Amchair with sophisticated, elegant lines. Ideal for living areas or in offices and commercial spaces."

Upholstered shell with large wraparound back and rounded seat.

Colours: Variety of colours.

Fabrics: Variety of Fabric and Leather options.

Finishes: Frame available in multiple metal and timber colours.

Lead time: New order from Italy in 12-16 weeks approx.

Prices, availability, lead times, dimensions and product information listed are subject to change without notice. This document was created on 11/Oct/2022 at 11:08 AM.

## Tuka

CB1994 | 46x57 H81 cm

CB2117 | 55x56 H76 HB65 cm

CB2113 | 69x67 H80 cm

CB1997 | 55x56 H88 HS65 cm

CB1998 | 55x56 H98 HS76 cm

CB1993 | 46x57 H81 cm

CB1999 | 55x56 H76 HB65 cm