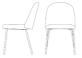

## Tuka

CB1994 | 46x57 H81 cm

CB2117 | 55x56 H76 HB65 cm

CB2113 | 69x67 H80 cm

CB1997 | 55x56 H88 HS65 cm

CB1998 | 55x56 H98 HS76 cm

CB1993 | 46x57 H81 cm

CB1999 | 55x56 H76 HB65 cm

CB2114 | 69x67 H80 cm

CB1995 | 55x56 H88 HS65 cm

CB1996 | 55x56 H98 HS76 cm