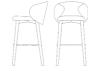

## Tuka

CB1994 | 46x57 H81 cm

CB2117 | 55x56 H76 HB65 cm

CB2113 | 69x67 H80 cm

CB1997 | 55x56 H88 HS65 cm

CB1998 | 55x56 H98 HS76 cm

CB1993 | 46x57 H81 cm

CB1999 | 55x56 H76 HB65 cm

CB2114 | 69x67 H80 cm

CB1995 | 55x56 H88 HS65 cm

CB1996 | 55x56 H98 HS76 cm