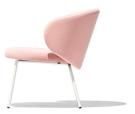

Tuka By Connubia VOYAGER

"Amchair with sophisticated, elegant lines. Ideal for living areas or in offices and commercial spaces."

Upholstered shell with large wraparound back and rounded seat.

Colours: Variety of colours.

Fabrics: Variety of Fabric and Leather options.

Finishes: Frame available in multiple metal and timber colours.

Lead time: New order from Italy in 12-16 weeks approx.

Prices, availability, lead times, dimensions and product information listed are subject to change without notice. This document was created on 11/Oct/2022 at 11:08 AM.

## Tuka

CB1994 | 46x57 H81 cm

CB2117 | 55x56 H76 HB65 cm

CB2113 | 69x67 H80 cm

CB1997 | 55x56 H88 HS65 cm

CB1998 | 55x56 H98 HS76 cm

CB1993 | 46x57 H81 cm

CB1999 | 55x56 H76 HB65 cm