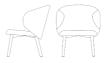

## Tuka

CB1994 | 46x57 H81 cm

CB2117 | 55x56 H76 HB65 cm

CB2113 | 69x67 H80 cm

CB1997 | 55x56 H88 HS65 cm

CB1998 | 55x56 H98 HS76 cm

CB1993 | 46x57 H81 cm

CB1999 | 55x56 H76 HB65 cm

CB2114 | 69x67 H80 cm

CB1995 | 55x56 H88 HS65 cm

CB1996 | 55x56 H98 HS76 cm