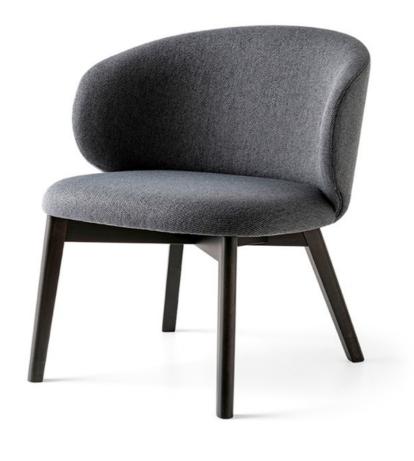

Tuka By Connubia VOYAGER

"Amchair with sophisticated, elegant lines. Ideal for living areas or in offices and commercial spaces."

Upholstered shell with large wraparound back and rounded seat.

Colours: Variety of colours.

Fabrics: Variety of Fabric and Leather options.

Finishes: Frame available in multiple metal and timber colours.

Lead time: New order from Italy in 12-16 weeks approx.

Prices, availability, lead times, dimensions and product information listed are subject to change without notice. This document was created on 11/Oct/2022 at 11:08 AM.

## Tuka

CB1994 | 46x57 H81 cm

CB2117 | 55x56 H76 HB65 cm

CB2113 | 69x67 H80 cm

CB1997 | 55x56 H88 HS65 cm

CB1998 | 55x56 H98 HS76 cm

CB1993 | 46x57 H81 cm

CB1999 | 55x56 H76 HB65 cm