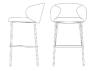

Tuka By Connubia VOYAGER

"Amchair with sophisticated, elegant lines. Ideal for living areas or in offices and commercial spaces."

Upholstered shell with large wraparound back and rounded seat.

Colours: Variety of colours.

## Tuka

CB1994 | 46x57 H81 cm

CB2117 | 55x56 H76 HB65 cm

CB2113 | 69x67 H80 cm

CB1997 | 55x56 H88 HS65 cm

CB1998 | 55x56 H98 HS76 cm

CB1993 | 46x57 H81 cm

CB1999 | 55x56 H76 HB65 cm

CB2114 | 69x67 H80 cm

CB1995 | 55x56 H88 HS65 cm

CB1996 | 55x56 H98 HS76 cm