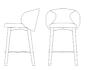

## Tuka

CB1994 | 46x57 H81 cm

CB2117 | 55x56 H76 HB65 cm

CB2113 | 69x67 H80 cm

CB1997 | 55x56 H88 HS65 cm

CB1998 | 55x56 H98 HS76 cm

CB1993 | 46x57 H81 cm

CB1999 | 55x56 H76 HB65 cm

CB2114 | 69x67 H80 cm

CB1995 | 55x56 H88 HS65 cm

CB1996 | 55x56 H98 HS76 cm