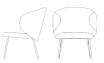

## Tuka

CB1994 | 46x57 H81 cm

CB2117 | 55x56 H76 HB65 cm

CB2113 | 69x67 H80 cm

CB1997 | 55x56 H88 HS65 cm

CB1998 | 55x56 H98 HS76 cm

CB1993 | 46x57 H81 cm

CB1999 | 55x56 H76 HB65 cm

CB2114 | 69x67 H80 cm

CB1995 | 55x56 H88 HS65 cm

CB1996 | 55x56 H98 HS76 cm