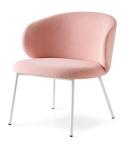

Tuka By Connubia VOYAGER

"Amchair with sophisticated, elegant lines. Ideal for living areas or in offices and commercial spaces."

Upholstered shell with large wraparound back and rounded seat.

Colours: Variety of colours.

Fabrics: Variety of Fabric and Leather options.

Finishes: Frame available in multiple metal and timber colours.

Lead time: New order from Italy in 12-16 weeks approx.

Prices, availability, lead times, dimensions and product information listed are subject to change without notice. This document was created on 11/Oct/2022 at 11:08 AM.

## Tuka

CB1994 | 46x57 H81 cm

CB2117 | 55x56 H76 HB65 cm

CB2113 | 69x67 H80 cm

CB1997 | 55x56 H88 HS65 cm

CB1998 | 55x56 H98 HS76 cm

CB1993 | 46x57 H81 cm

CB1999 | 55x56 H76 HB65 cm