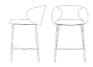

Tuka By Connubia VOYAGER

"Amchair with sophisticated, elegant lines. Ideal for living areas or in offices and commercial spaces."

Upholstered shell with large wraparound back and rounded seat.

Colours: Variety of colours.

## Tuka

CB1994 | 46x57 H81 cm

CB2117 | 55x56 H76 HB65 cm

CB2113 | 69x67 H80 cm

CB1997 | 55x56 H88 HS65 cm

CB1998 | 55x56 H98 HS76 cm

CB1993 | 46x57 H81 cm

CB1999 | 55x56 H76 HB65 cm

CB2114 | 69x67 H80 cm

CB1995 | 55x56 H88 HS65 cm

CB1996 | 55x56 H98 HS76 cm