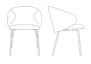

## Tuka

CB1994 | 46x57 H81 cm

CB2117 | 55x56 H76 HB65 cm

CB2113 | 69x67 H80 cm

CB1997 | 55x56 H88 HS65 cm

CB1998 | 55x56 H98 HS76 cm

CB1993 | 46x57 H81 cm

CB1999 | 55x56 H76 HB65 cm

CB2114 | 69x67 H80 cm

CB1995 | 55x56 H88 HS65 cm

CB1996 | 55x56 H98 HS76 cm