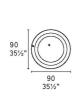

**Dimensions (cm): H** 90 | **W** 90 | **D** 7.5

Lead time: 1 to 2 weeks if in stock. New orders approximately 12 to 16 weeks from Italy.

Mirro