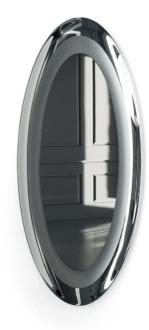

## Surface Round Mirror By Calligaris

VOYAGER

A romantic-style round mirror with playful lines, capable of enriching any wall of your home with charm and practicality. Surface features a curved frame which is externally mirrored and internally satin-finished.