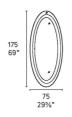

**Dimensions (cm): H** 90 | **W** 90 | **D** 7.5

Lead time: 1 to 2 weeks if in stock. New orders approximately 12 to 16 weeks from Italy.

Mirro