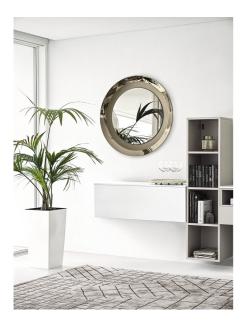

## Surface Round Mirror By Calligaris

VOYAGER

A romantic-style round mirror with playful lines, capable of enriching any wall of your home with charm and practicality. Surface features a curved frame which is externally mirrored and internally satin-finished.

**Dimensions (cm): H** 90 | **W** 90 | **D** 7.5

Lead time: 1 to 2 weeks if in stock. New orders approximately 12 to 16 weeks from Italy.

Mirro