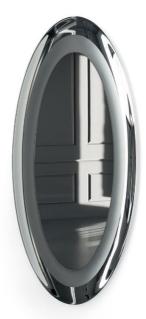

## Surface Round Mirror By Calligaris

VOYAGER

A romantic-style round mirror with playful lines, capable of enriching any wall of your home with charm and practicality. Surface features a curved frame which is externally mirrored and internally satin-finished.

**Dimensions (cm): H** 90 | **W** 90 | **D** 7.5

Lead time: 1 to 2 weeks if in stock. New orders approximately 12 to 16 weeks from Italy.

Mirro