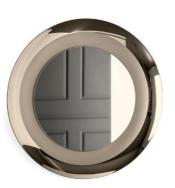

## Surface Round Mirror By Calligaris

VOYAGER

A romantic-style round mirror with playful lines, capable of enriching any wall of your home with charm and practicality. Surface features a curved frame which is externally mirrored and internally satin-finished.

**Dimensions (cm): H** 90 | **W** 90 | **D** 7.5

Lead time: 1 to 2 weeks if in stock. New orders approximately 12 to 16 weeks from Italy.

Mirro