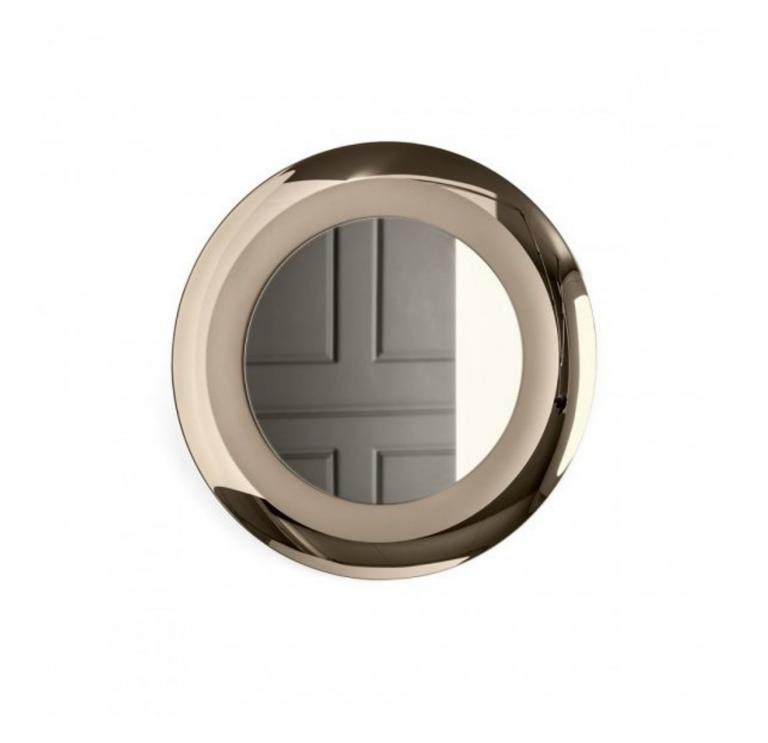

## Surface Round Mirror By Calligaris

VOYAGER

A romantic-style round mirror with playful lines, capable of enriching any wall of your home with charm and practicality. Surface features a curved frame which is externally mirrored and internally satin-finished.

**Dimensions (cm): H** 90 | **W** 90 | **D** 7.5

Lead time: 1 to 2 weeks if in stock. New orders approximately 12 to 16 weeks from Italy.

Mirro