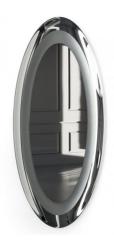

## Surface Oval Mirror By Calligaris

VOYAGER

A romantic-style round mirror with playful lines, capable of enriching any wall of your home with charm and practicality. Surface features a curved frame which is externally mirrored and internally satin-finished. It can be hung to the wall either vertically or horizontally.

Colours: Available in Bronze or Grey

Dimensions (cm): H 175 | W 75 | D 7.5

Lead time: 1-2 weeks if in stock. New orders approximately 12-16 weeks from Italy.

Mirro