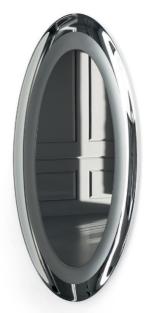

## Surface Oval Mirror By Calligaris

VOYAGER

A romantic-style round mirror with playful lines, capable of enriching any wall of your home with charm and practicality. Surface features a curved frame which is externally mirrored and internally satin-finished. It can be hung to the wall either vertically or horizontally.

Colours: Available in Bronze or Grey

Dimensions (cm): H 175 | W 75 | D 7.5

Lead time: 1-2 weeks if in stock. New orders approximately 12-16 weeks from Italy.

Mirro