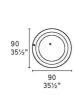

Colours: Available in Bronze or Grey

Dimensions (cm): H 175 | W 75 | D 7.5

Lead time: 1-2 weeks if in stock. New orders approximately 12-16 weeks from Italy.

Mirro