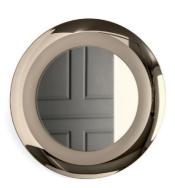

## Surface Oval Mirror By Calligaris

VOYAGER

A romantic-style round mirror with playful lines, capable of enriching any wall of your home with charm and practicality. Surface features a curved frame which is externally mirrored and internally satin-finished. It can be hung to the wall either vertically or horizontally.