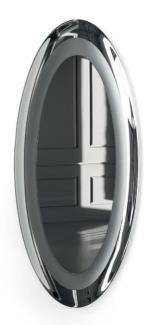

## Surface Oval Mirror By Calligaris

VOYAGER

A romantic-style round mirror with playful lines, capable of enriching any wall of your home with charm and practicality. Surface features a curved frame which is externally mirrored and internally satin-finished. It can be hung to the wall either vertically or horizontally.

Colours: Available in Bronze or Grey

Dimensions (cm): H 175 | W 75 | D 7.5

Lead time: 1-2 weeks if in stock. New orders approximately 12-16 weeks from Italy.

Mirro