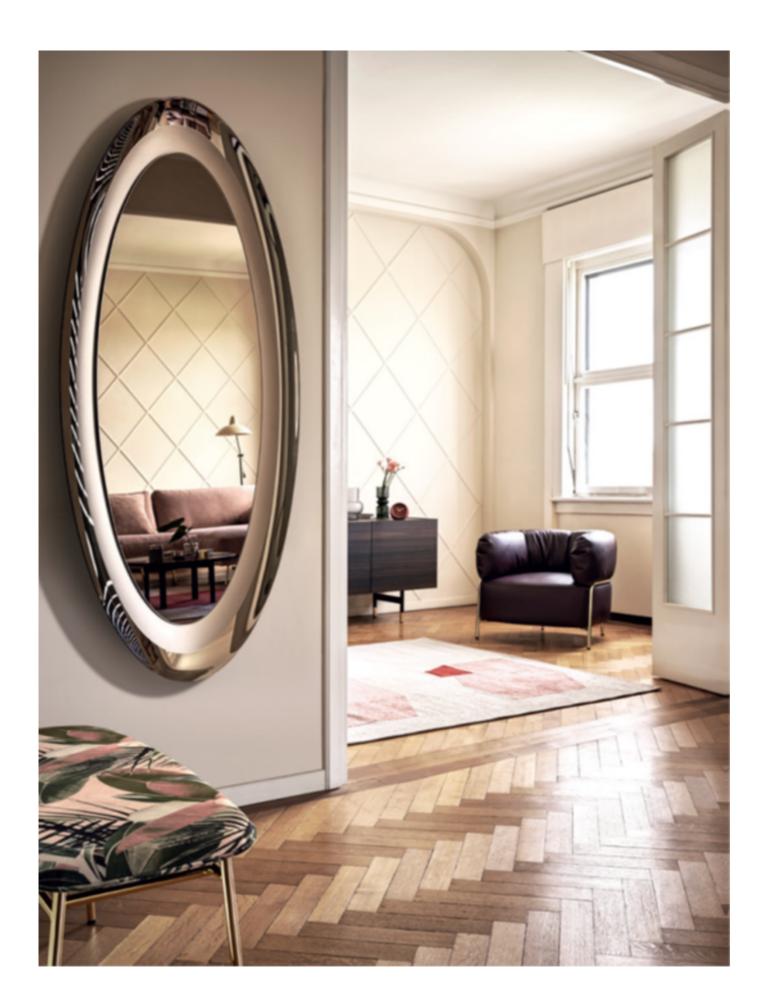

## Surface Oval Mirror By Calligaris

VOYAGER

A romantic-style round mirror with playful lines, capable of enriching any wall of your home with charm and practicality. Surface features a curved frame which is externally mirrored and internally satin-finished. It can be hung to the wall either vertically or horizontally.

Colours: Available in Bronze or Grey

Dimensions (cm): H 175 | W 75 | D 7.5

Lead time: 1-2 weeks if in stock. New orders approximately 12-16 weeks from Italy.

Mirro