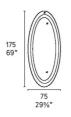

Colours: Available in Bronze or Grey

Dimensions (cm): H 175 | W 75 | D 7.5

Lead time: 1-2 weeks if in stock. New orders approximately 12-16 weeks from Italy.

Mirro