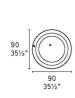

Colours: Available in Bronze or Grey

Dimensions (cm): H 175 | W 75 | D 7.5

Lead time: 1-2 weeks if in stock. New orders approximately 12-16 weeks from Italy.

Mirro