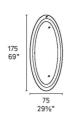

Colours: Available in Bronze or Grey

Dimensions (cm): H 175 | W 75 | D 7.5

Lead time: 1-2 weeks if in stock. New orders approximately 12-16 weeks from Italy.

Mirro