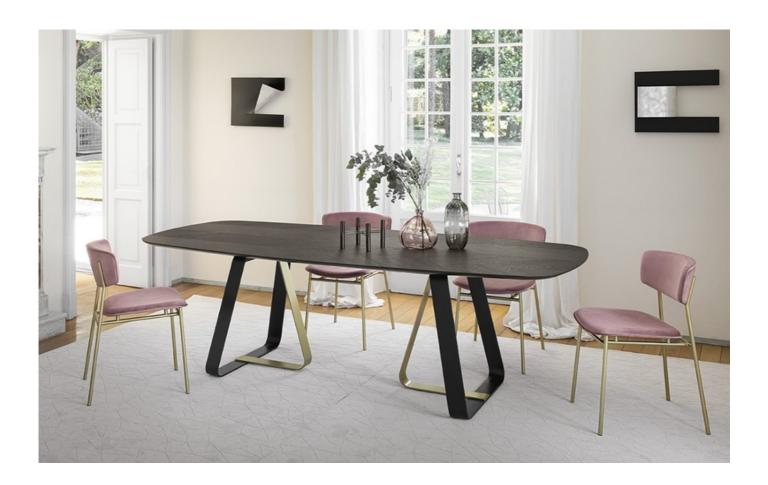

## Sunshine Dining Table By Calligaris

VOYAGER

"Perfectly functional, Sunshine boasts blended materiality and superb functionality."

Designed by: Archirivolto

Sunshine is a table ideal for all dining areas. Set on levelling feet, the metal base is made up of a U-shaped element and an L-shaped element which are attached with concealed screws. Perfectly functional, Sunshine boasts a sleek pared-back silhouette, its beauty can also be elevated with the two-tone versions of the two elements which make up the base, imbuing it with an extremely elegant feel. Available with three different shaped table tops in a variety of finishes.