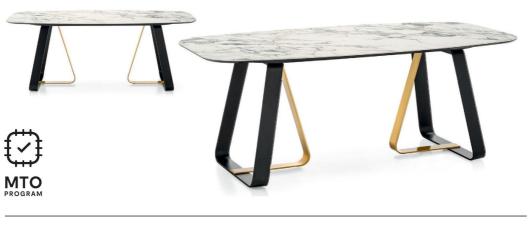

## Sunshine Dining Table By Calligaris

VOYAGER

"Perfectly functional, Sunshine boasts blended materiality and superb functionality."

Designed by: Archirivolto

Sunshine is a table ideal for all dining areas. Set on levelling feet, the metal base is made up of a U-shaped element and an L-shaped element which are attached with concealed screws. Perfectly functional, Sunshine boasts a sleek pared-back silhouette, its beauty can also be elevated with the two-tone versions of the two elements which make up the base, imbuing it with an extremely elegant feel. Available with three different shaped table tops in a variety of finishes.

## Sunshine FIX

design by Archirivolto

calligaris

Prices, availability, lead times, dimensions and product information listed are subject to change without notice. This document was created on 07/Jun/2022 at 11:56 AM.