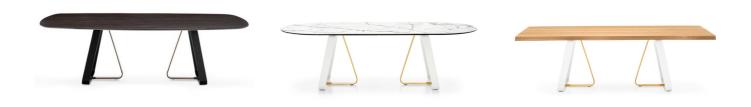

## Sunshine Dining Table By Calligaris

VOYAGER

"Perfectly functional, Sunshine boasts blended materiality and superb functionality."

Designed by: Archirivolto

Sunshine is a table ideal for all dining areas. Set on levelling feet, the metal base is made up of a U-shaped element and an L-shaped element which are attached with concealed screws. Perfectly functional, Sunshine boasts a sleek pared-back silhouette, its beauty can also be elevated with the two-tone versions of the two elements which make up the base, imbuing it with an extremely elegant feel. Available with three different shaped table tops in a variety of finishes.