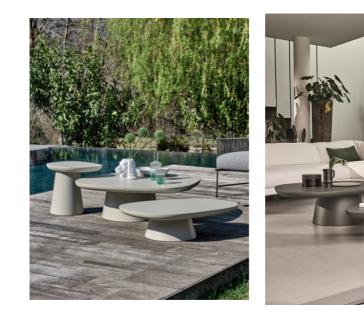

# VOYAGER

Stone is a triptych of small tables designed to match perfectly with shapes and colours of Ditre Italia products. Available both for the indoor and outdoor spaces. Lead time: Approximately 20-24 weeks from Italy.