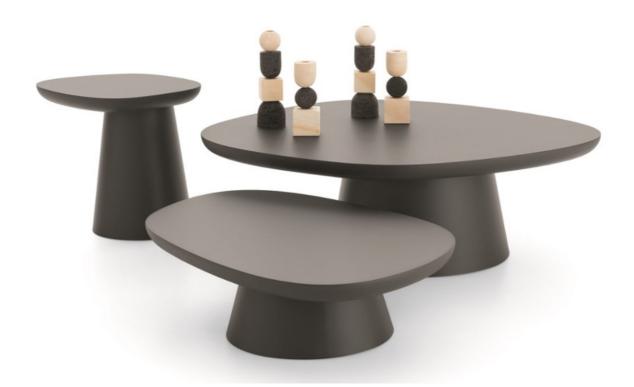

# VOYAGER

Stone is a triptych of small tables designed to match perfectly with shapes and colours of Ditre Italia products. Available both for the indoor and outdoor spaces. Lead time: Approximately 20-24 weeks from Italy.

#### Side table

Height: 44cm Width: 46cm Weight: 18kg Depth: 39cm Fabric: Volume: 0,07 m<sup>3</sup>

## Side table

Height: 44cm Width: 46cm Weight: 18kg Depth: 39cm Fabric: Volume: 0,07 m<sup>3</sup>

#### Coffee table 91x59 low

Height: 24cm Width: 91cm Weight: 31kg Depth: 59cm Fabric: Volume: 0,1 m<sup>3</sup>

#### Coffee table 99x88 high

Height: 34cm Width: 99cm Weight: 50kg Depth: 88cm Fabric: Volume: 0,19 m<sup>3</sup>

### Coffee table 99x88 high

Height: 34cm Width: 99cm Weight: 50kg Depth: 88cm Fabric: Volume: 0,19 m<sup>3</sup>

Prices, availability, lead times, dimensions and product information listed are subject to change without notice. This document was created on 04/Dec/2023 at 10:34 AM.