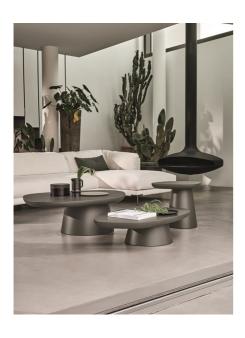

# Stone Indoor Tables By Ditre Italia

VOYAGER

Stone is a triptych of small tables designed to match perfectly with shapes and colours of Ditre Italia products. Available both for the indoor and outdoor spaces.