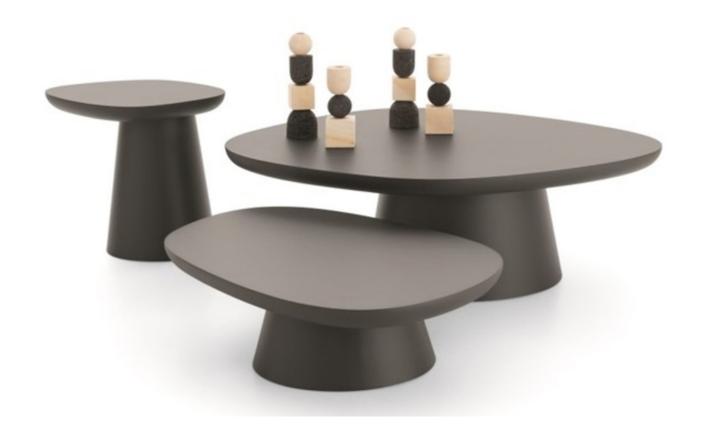

# Stone Indoor Tables By Ditre Italia

VOYAGER

Stone is a triptych of small tables designed to match perfectly with shapes and colours of Ditre Italia products. Available both for the indoor and outdoor spaces.

### Side table

Height: 44cm Width: 46cm Weight: 18kg Depth: 39cm Fabric: Volume: 0.07 m<sup>3</sup>

### Coffee table 91x59 low

Height: 24cm Width: 91cm Weight: 31kg Depth: 59cm Fabric: Volume: 0,1 m<sup>3</sup>

## Coffee table 99x88 high

Height: 34cm Width: 99cm Weight: 50kg Depth: 88cm Fabric:

Volume: 0,19 m<sup>3</sup>