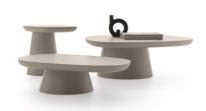

# Stone Indoor Tables By Ditre Italia

VOYAGER

Stone is a triptych of small tables designed to match perfectly with shapes and colours of Ditre Italia products. Available both for the indoor and outdoor spaces.