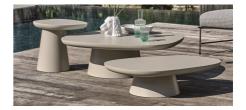

# Stone Indoor Tables By Ditre Italia

VOYAGER

Stone is a triptych of small tables designed to match perfectly with shapes and colours of Ditre Italia products. Available both for the indoor and outdoor spaces.