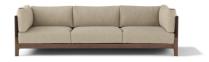

## "STILT is the sofa that recalls most the serenity and warmth in the home"

Designed by: Emanuel Gargano

STILT is the sofa that recalls most the serenity and warmth in the home. With a solid wood structure, it is reminiscent of the architecture of ancient homes. The structure supporting the soft padding of backrests, seats, and armrests. The minimalist design combined with meticulous research and the attention to detail visible from the refined cuoio sections, and from the premium quality manufacturing. Soft, wide, spacious, the STILT sofa is a system embracing various timeless versions by its designer Stefano Grassi. It's unique character makes it the absolute star of any relaxing dedicated setting.

STILT is the sofa from essential design and balanced shapes that recall serenity and home warmth. Its sold wood structure reminds the ancient homes' architectu-re and inspires its own name, while it supports the soft padding of backrests, seats and armrests.