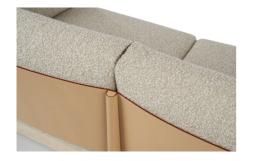

> Informazioni tecniche Technical information

Design by

VunurV

STRUTTURA LEGNO MASSELIO E CUOIO
OSPENSION: CINGHIE ELASTICHE IN CAUCCIÙ E POLIPROPILENE
SEDUTE SCHIUMA DI POLIURETANO, DENSITÀ 30 KG/MS MEMORY FOAM E PIUMA
SPALLIERA: PIUMA
BRACCIOLI: PIUMA

PARTI REMOVIBILI SEDUTA BRACCIOLO E SPALLIERA

FRAME: SOLID WOOD AND CUOIO
SUSPENSIONS: RUB LA PLUME BER AND POLYPROPYLENE BELTS
SEATS: POLYBET HANE FOAM, DENSITY 30 KG/M3 MEMORY FOAM AND FEATHER
BACK CUSHIONS: FEATHER

REMOVABLE PARTS SEAT, ARMRESTS AND BACK

OTTO PUÓ ESSERE RIVESTITO CON TESSUTO FORNITO DAL CLIENTE PER L'OTTIMALE RIUSCITA DELL'ARTICOLO, IL TESSUTO DEVE ESSERE VALIDATO DALL'AZIENDA | THE PRODUCT CAN BE WITH FABRIC SUPPLIED BY THE CUSTOMER FOR THE OPTIMAL SUCCESS OF THE ARTICLE, THE FABRIC MUST BE VALIDATED BY THE COMPANY