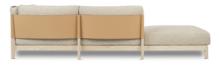

## "STILT is the sofa that recalls most the serenity and warmth in the home"

Designed by: Emanuel Gargano

STILT is the sofa that recalls most the serenity and warmth in the home. With a solid wood structure, it is reminiscent of the architecture of ancient homes. The structure supporting the soft padding of backrests, seats, and armrests. The minimalist design combined with meticulous research and the attention to detail visible from the refined cuoio sections, and from the premium quality manufacturing. Soft, wide, spacious, the STILT sofa is a system embracing various timeless versions by its designer Stefano Grassi. It's unique character makes it the absolute star of any relaxing dedicated setting.

STILT is the sofa from essential design and balanced shapes that recall serenity and home warmth. Its sold wood structure reminds the ancient homes' architectu-re and inspires its own name, while it supports the soft padding of backrests, seats and armrests.