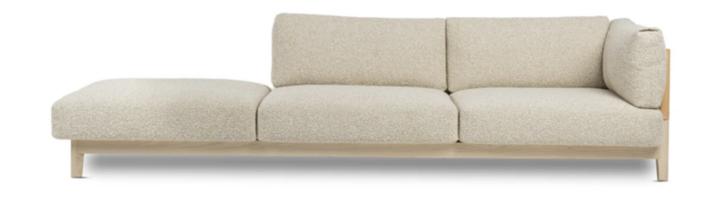

## "STILT is the sofa that recalls most the serenity and warmth in the home"

Designed by: Emanuel Gargano

STILT is the sofa that recalls most the serenity and warmth in the home. With a solid wood structure, it is reminiscent of the architecture of ancient homes. The structure supporting the soft padding of backrests, seats, and armrests. The minimalist design combined with meticulous research and the attention to detail visible from the refined cuoio sections, and from the premium quality manufacturing. Soft, wide, spacious, the STILT sofa is a system embracing various timeless versions by its designer Stefano Grassi. It's unique character makes it the absolute star of any relaxing dedicated setting.

STILT is the sofa from essential design and balanced shapes that recall serenity and home warmth. Its sold wood structure reminds the ancient homes' architectu-re and inspires its own name, while it supports the soft padding of backrests, seats and armrests.