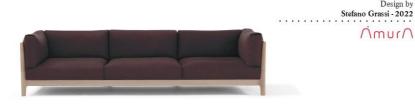

Stilt Sofa By Amura VOYAGER

## "STILT is the sofa that recalls most the serenity and warmth in the home"

Designed by: Emanuel Gargano

STILT is the sofa that recalls most the serenity and warmth in the home. With a solid wood structure, it is reminiscent of the architecture of ancient homes. The structure supporting the soft padding of backrests, seats, and armrests. The minimalist design combined with meticulous research and the attention to detail visible from the refined cuoio sections, and from the premium quality manufacturing. Soft, wide, spacious, the STILT sofa is a system embracing various timeless versions by its designer Stefano Grassi. It's unique character makes it the absolute star of any relaxing dedicated setting.

STILT is the sofa from essential design and balanced shapes that recall serenity and home warmth. Its sold wood structure reminds the ancient homes' architectu-re and inspires its own name, while it supports the soft padding of backrests, seats and armrests.