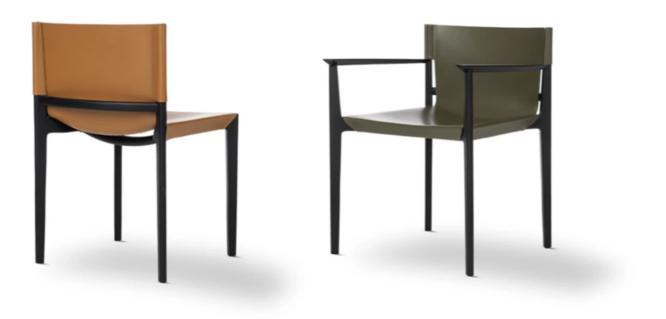

## "Inspired by the soft and graceful lines of the Renaissance era"

Inspired by the soft and graceful lines of the Renaissance era, the Monnalisa collection is perfect for a bedroom or a living room. It offers a comfortable seat, thanks to the subtraction work, the volumes that compose it are the only ones necessary to ensure the right balance between comfort and aesthetics. The name "Monnalisa" underlines the Renaissance inspiration.

Colours: Available in a large range of leather colours and designs

Finishes: Metal or Timber Legs available in a range of finishes

Dimensions (cm): H 79 | W 59 | D 56

## Seat height: 43 cm

Lead time: Approximately 20-24 weeks from Italy.

Prices, availability, lead times, dimensions and product information listed are subject to change without notice. This document was created on 26/Apr/2024 at 02:42 PM.