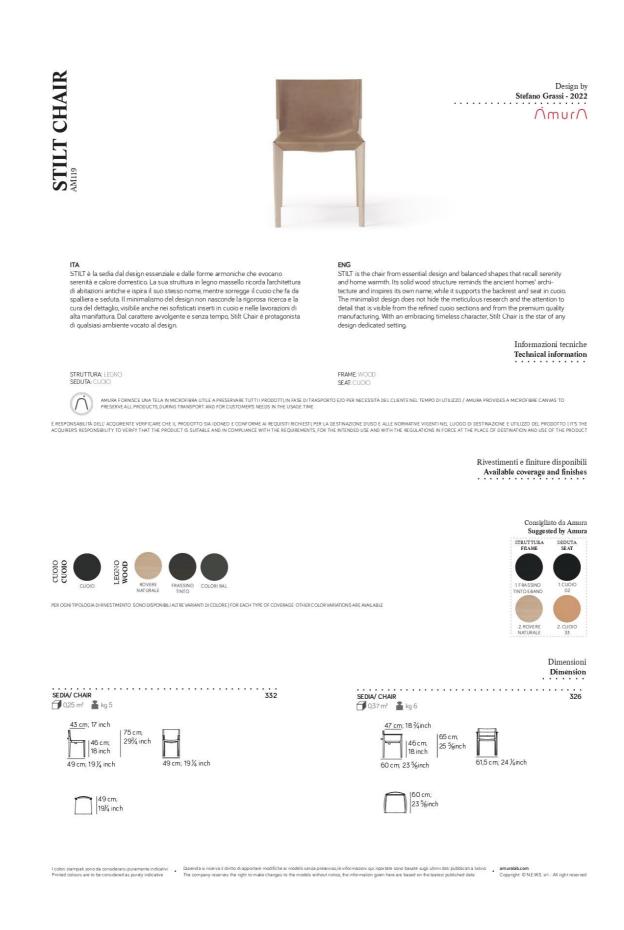

## "Inspired by the soft and graceful lines of the Renaissance era"

Inspired by the soft and graceful lines of the Renaissance era, the Monnalisa collection is perfect for a bedroom or a living room. It offers a comfortable seat, thanks to the subtraction work, the volumes that compose it are the only ones necessary to ensure the right balance between comfort and aesthetics. The name "Monnalisa" underlines the Renaissance inspiration.

Colours: Available in a large range of leather colours and designs

Finishes: Metal or Timber Legs available in a range of finishes

Dimensions (cm): H 79 | W 59 | D 56

## Seat height: 43 cm

Lead time: Approximately 20-24 weeks from Italy.

Prices, availability, lead times, dimensions and product information listed are subject to change without notice. This document was created on 26/Apr/2024 at 02:42 PM.