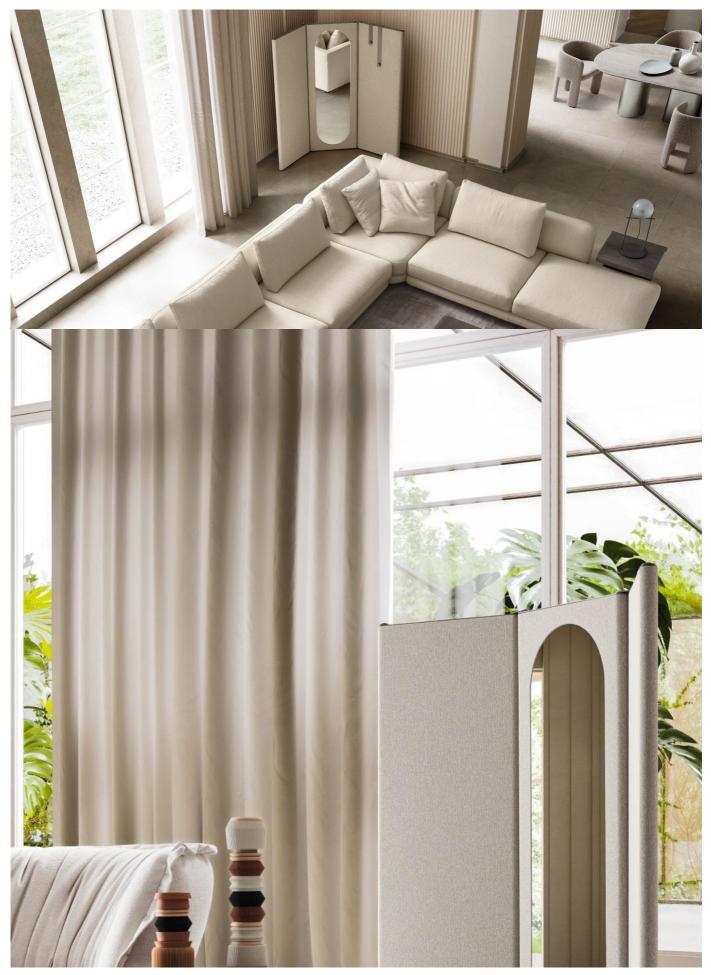

# Solitude

"A vertical surface that opens in a fan to define new spaces and private corners inside the house. Designed by Daniele Lo Scalzo Moscheri"

Solitude is a textile screen system created by Daniele Lo Scalzo Moscheri. A vertical surface that opens in a fan to define new spaces and private corners inside the house.

Designed by Daniele Lo Scalzo Moscheri

View Configurator Here.

Lead time: Approximately 20-24 weeks from Italy