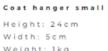

Coat hanger small

Height: 24cm

Width: 5cm

Weight: 1kg

Depth: 6cm

Fabric:

Volume:

Weight: 1kg Depth: 6cm Fabric: Volume: