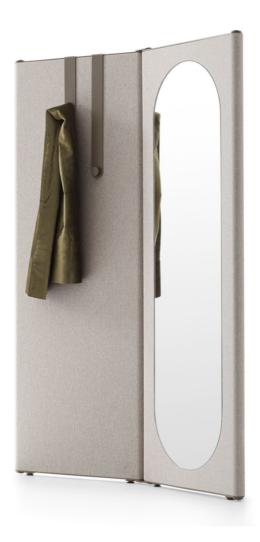

# Solitude

"A vertical surface that opens in a fan to define new spaces and private corners inside the house. Designed by Daniele Lo Scalzo Moscheri"

Solitude is a textile screen system created by Daniele Lo Scalzo Moscheri. A vertical surface that opens in a fan to define new spaces and private corners inside the house.

Designed by Daniele Lo Scalzo Moscheri

View Configurator Here.

Lead time: Approximately 20-24 weeks from Italy

2 pannels booth: textile and textile.

Height: 171cm

Width: 121cm

Weight: 57kg

Fabric: 4,7mt

Volume: 0,22 m<sup>3</sup>

Depth: 5cm

2 pannels booth: textile with mirror and textile. Height: 171cm Width: 121cm Weight: 60kg Depth: 5cm Fabric: 4,7mt Volume: 0,22 m<sup>3</sup>

### 3 pannels booth: textile, textile with mirror and textile.

Height: 171cm Width: 182cm Weight: 88kg Depth: 5cm Fabric: 6,8mt Volume: 0,33 m<sup>3</sup>