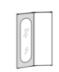

## Textile panel with mirror

Height: 171cm Width: 60cm Weight: 30kg Depth: 5cm Fabric: 2,6mt Volume: 0,11 m<sup>3</sup>