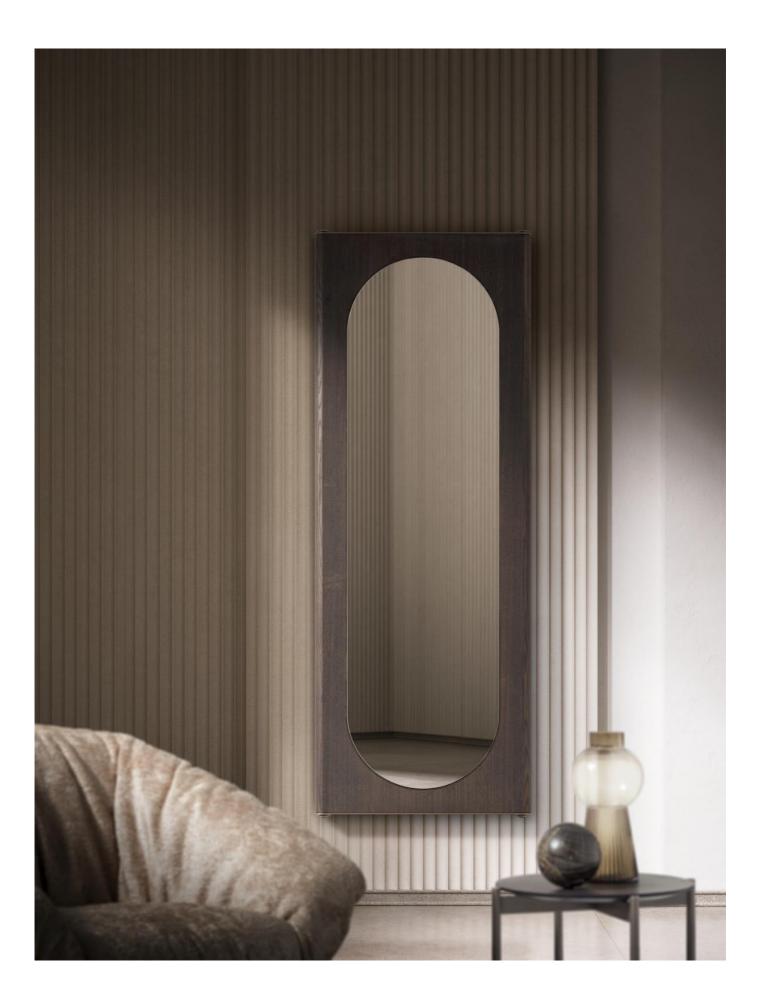

## Veneered panel with mirror

Height: 171cm Width: 60cm Weight: 29kg Depth: 5cm Fabric: Volume: 0,11 m<sup>3</sup>

## Textile panel with mirror

Height: 171cm Width: 60cm Weight: 30kg Depth: 5cm Fabric: 2,6mt Volume: 0,11 m<sup>3</sup>