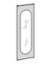

## Veneered panel with mirror

Height: 171cm Width: 60cm Weight: 29kg Depth: 5cm Fabric: Volume: 0,11 m<sup>3</sup>