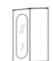

## Textile panel with mirror

Height: 171cm Width: 60cm Weight: 30kg Depth: 5cm Fabric: 2,6mt Volume: 0,11 m<sup>3</sup>