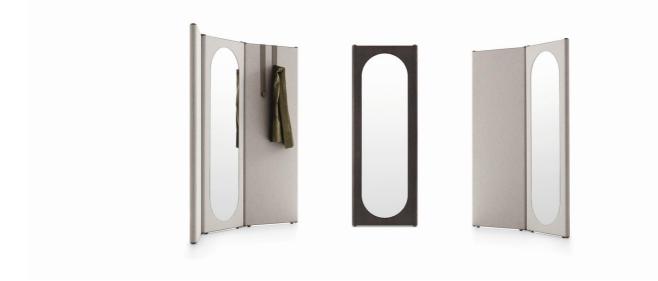

2 pannels booth: textile and textile.

Height: 171cm

Width: 121cm

Weight: 57kg

Fabric: 4,7mt

Volume: 0,22 m<sup>3</sup>

Depth: 5cm

2 pannels booth: textile with mirror and textile. Height: 171cm Width: 121cm Weight: 60kg Depth: 5cm Fabric: 4,7mt Volume: 0,22 m<sup>3</sup>

## Veneered panel with mirror

Height: 171cm Width: 60cm Weight: 29kg Depth: 5cm Fabric: Volume: 0,11 m<sup>3</sup>

### 2 pannels booth: veneered with mirror and textile.

Height: 171cm Width: 121cm Weight: 56kg Depth: 5cm Fabric: 2,6mt Volume: 0,22 m<sup>3</sup>

## Textile panel with mirror

Height: 171cm Width: 60cm Weight: 30kg Depth: 5cm Fabric: 2,6mt Volume: 0,11 m<sup>3</sup>

### 3 pannels booth: textile, textile with mirror and textile.

Height: 171cm Width: 182cm Weight: 88kg Depth: 5cm Fabric: 6,8mt Volume: 0,33 m<sup>3</sup>