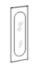

## Veneered panel with mirror

Height: 171cm Width: 60cm Weight: 29kg Depth: 5cm Fabric: Volume: 0,11 m<sup>3</sup>