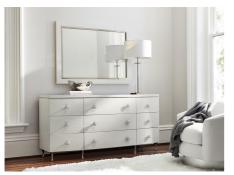

## Silhouette Dresser By Bernhardt

VOYAGER

"Silhouette is defined by bold contrasts, subtle curves and a hint of Hollywood Regency glamour."

The Silhouette dresser is in a class of its own. Extravagant, sleek and modern, it pairs polished stainless steel with wood in an Eggshell finish. Jewel-like floral hardware and delicate round tapered legs add feminine allure.

Prices, availability, lead times, dimensions and product information listed are subject to change without notice. This document was created on 14/Dec/2023 at 04:07 PM.

- •
- Eggshell finish Inlaid polished stainless steel bead under top
- Nine curved, soft-closing drawers Hardware pulls in plated nickel with inlay of Kabebe shell Six polished stainless steel feet •
- ٠ Adjustable glides
- Anti-tip kit
- Not designed to support TV &/or other media
  Specifications subject to change without notice