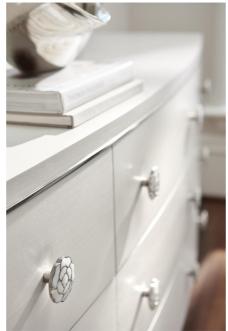

Prices, availability, lead times, dimensions and product information listed are subject to change without notice. This document was created on 14/Dec/2023 at 04:07 PM.

- •
- Eggshell finish Inlaid polished stainless steel bead under top
- Nine curved, soft-closing drawers Hardware pulls in plated nickel with inlay of Kabebe shell Six polished stainless steel feet •
- ٠ Adjustable glides
- Anti-tip kit
- Not designed to support TV &/or other media
  Specifications subject to change without notice