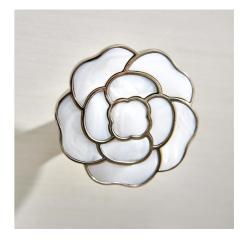

Prices, availability, lead times, dimensions and product information listed are subject to change without notice. This document was created on 14/Dec/2023 at 04:07 PM.

- •
- Eggshell finish Inlaid polished stainless steel bead under top
- Nine curved, soft-closing drawers Hardware pulls in plated nickel with inlay of Kabebe shell Six polished stainless steel feet •
- ٠ Adjustable glides
- Anti-tip kit
- Not designed to support TV &/or other media
  Specifications subject to change without notice