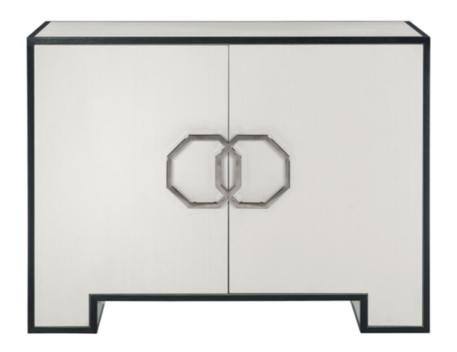

## Silhouette Door Chest By Bernhardt

VOYAGER

"Silhouette is defined by bold contrasts, clean lines and a hint of Hollywood Regency glamour."

The Silhouette door chest makes a daring statement. The elegant design features a frame finished in dark Onyx that starkly contrasts with veneers in a sleek Eggshell finish. Oversized pulls in an interlocking octagonal pattern are crafted from polished stainless steel, adding a luxe, mirror-like shine

- Two-tone finish Case in Eggshell finish and all borders in Onyx finish
- Two self/soft-closing doors
- Behind doors are two adjustable/removable shelves and bottom shelf surface
- Adjustable glides
- Anti-tip kit
- Not designed to support TV &/or other media
- Specifications subject to change without notice