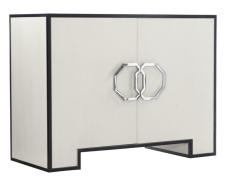

## Silhouette Door Chest By Bernhardt

VOYAGER

"Silhouette is defined by bold contrasts, clean lines and a hint of Hollywood Regency glamour."

The Silhouette door chest makes a daring statement. The elegant design features a frame finished in dark Onyx that starkly contrasts with veneers in a sleek Eggshell finish. Oversized pulls in an interlocking octagonal pattern are crafted from polished stainless steel, adding a luxe, mirror-like shine

- Two-tone finish Case in Eggshell finish and all borders in Onyx finish
- Two self/soft-closing doors
- Behind doors are two adjustable/removable shelves and bottom shelf surface
- Adjustable glides
- Anti-tip kit
- Not designed to support TV &/or other media
- Specifications subject to change without notice