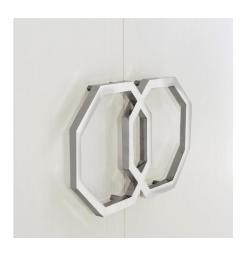

## Silhouette Door Chest By Bernhardt

VOYAGER

"Silhouette is defined by bold contrasts, clean lines and a hint of Hollywood Regency glamour."

The Silhouette door chest makes a daring statement. The elegant design features a frame finished in dark Onyx that starkly contrasts with veneers in a sleek Eggshell finish. Oversized pulls in an interlocking octagonal pattern are crafted from polished stainless steel, adding a luxe, mirror-like shine