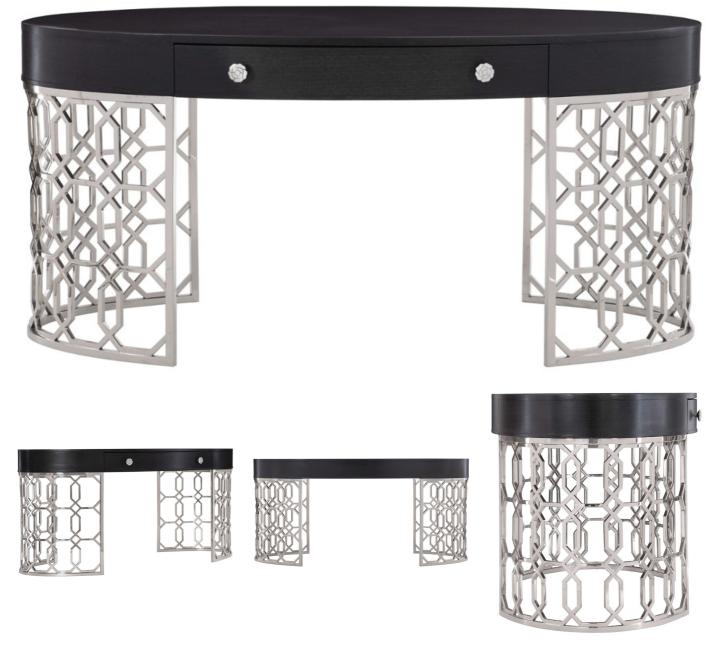

## Silhouette Desk By Bernhardt

## VOYAGER

"Silhouette is defined by bold contrasts, crisp tailoring and a hint of Hollywood Regency allure!"

The glamorous Silhouette desk exudes opulence with dazzling materials and feminine accents. A Figured Onyx finish on the fancy face oval top offers an intriguing texture. The single drawer features elegant floral pulls with inlaid Kabebe shells. Crafted from polished stainless steel, two semi-circular columns feature a striking geometric pattern.