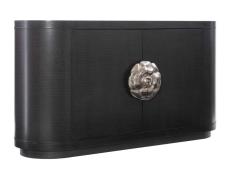

## "Silhouette is defined by bold contrasts, crisp tailoring and a hint of Hollywood Regency glamour!"

The Silhouette buffet is a study in pattern, texture and subtle curves. Crafted from anigre wood in a dark Onyx finish, its silhouette artfully combines classic style with effortless sophistication. Singular in its design, an oversized camellia-shaped pull in brushed stainless steel makes this piece a standout. Behind the two soft, self-closing doors is ample storage. The left drawer features a wrapped pad and the right drawer has a silverware insert.