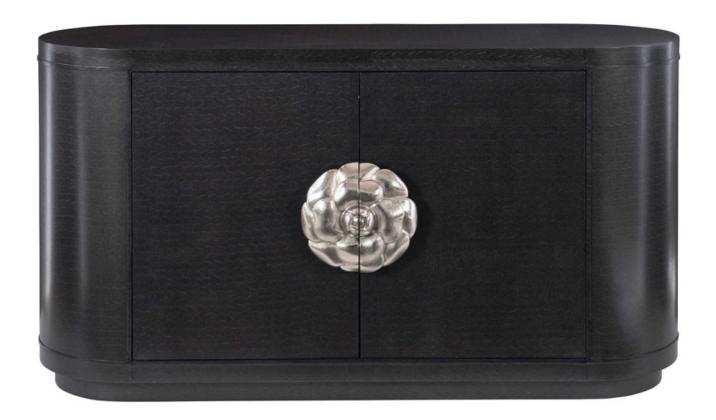

## "Silhouette is defined by bold contrasts, crisp tailoring and a hint of Hollywood Regency glamour!"

The Silhouette buffet is a study in pattern, texture and subtle curves. Crafted from anigre wood in a dark Onyx finish, its silhouette artfully combines classic style with effortless sophistication. Singular in its design, an oversized camellia-shaped pull in brushed stainless steel makes this piece a standout. Behind the two soft, self-closing doors is ample storage. The left drawer features a wrapped pad and the right drawer has a silverware insert.