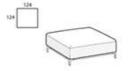

### Elegance square base

Height: 41cm Width: 124cm Weight: 38kg Depth: 124cm Fabric: 3,2mt Volume: 0,65 m<sup>3</sup>