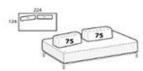

#### Elegance rectangular base 224

Height: 41cm Width: 224cm Weight: 65kg Depth: 124cm Fabric: 5,5mt Volume: 1,20 m<sup>3</sup>

# Smooth back cushion 75 with zip

Height: 35cm Width: 75cm Weight: 14kg Depth: 33cm Fabric: 1,6mt Volume: 0,16 m<sup>3</sup>