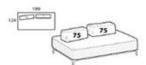

## Rectangular composition

Height: 73cm Width: 199cm Weight: 86kg Depth: 124cm Fabric: 8,7mt Volume: 1,36 m<sup>3</sup>

### Rectangular composition 199 elegance

Height: 73cm Width: 199cm Weight: 86kg Depth: 124cm Fabric: 8,7mt Volume: 1,36 m<sup>1</sup>

### Rectangular base 199

Height: 41cm Width: 199cm Weight: 58kg Depth: 124cm Fabric: 5,5mt Volume: 1,04 m<sup>3</sup>

### Elegance rectangular base 199

Height: 41cm Width: 199cm Weight: 58kg Depth: 124cm Fabric: 5,5mt Volume: 1,04 m<sup>3</sup>