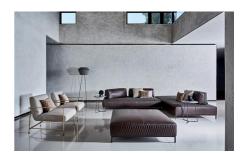

### "Refined elegance"

Sanders evolves into the Air version: raised from the floor on an elegant, metal base, it takes on an exclusive personality that preserves its versatility.

Sanders Air can be used to stylishly and elegantly furnish domestic and hospitality spaces such as lounges, waiting rooms and executive offices thanks to its ability to offer two-sided arrangements.

### Squared composition

Height: 73cm Width: 124cm Weight: 56kg Depth: 124cm Fabric: 7.1mt Volume: 0,87 m<sup>3</sup>

### Elegance square

Height: 73cm Width: 124cm Weight: 56kg Depth: 124cm Fabric: 7,1mt Volume: 0,87 m<sup>3</sup>