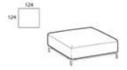

### Square base

Height: 41cm Width: 124cm Weight: 38kg Depth: 124cm Fabric: 3,2mt Volume: 0,65 m<sup>3</sup>