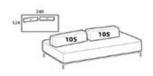

### Smooth back cushion 105 with zip

Height: 35cm Width: 105cm Weight: 18kg Depth: 33cm Fabric: 1,6mt Volume: 0,22 m<sup>3</sup>

# Mix back cushion 105 without zip

Height: 35cm Width: 105cm Weight: 18kg Depth: 33cm Fabric: 0,8mt Volume: 0,22 m<sup>3</sup>

### Square base

Height: 41cm Width: 124cm Weight: 38kg Depth: 124cm Fabric: 3,2mt Volume: 0,65 m<sup>3</sup>

### Elegance square base

Height: 41cm Width: 124cm Weight: 38kg Depth: 124cm Fabric: 3,2mt Volume: 0,65 m<sup>3</sup>