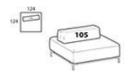

### Square base

Height: 41cm Width: 124cm Weight: 38kg Depth: 124cm Fabric: 3,2mt Volume: 0,65 m<sup>3</sup>

### Elegance square base

Height: 41cm Width: 124cm Weight: 38kg Depth: 124cm Fabric: 3,2mt Volume: 0,65 m<sup>3</sup>