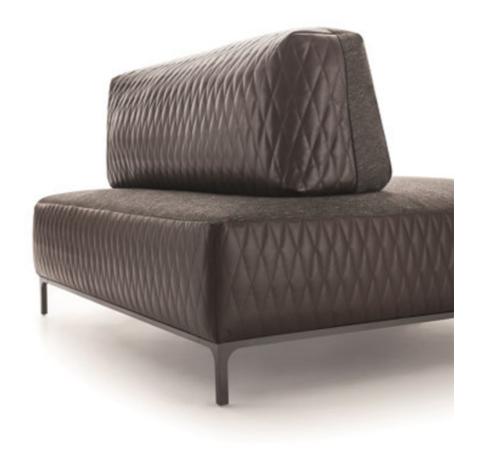

### "Refined elegance"

Sanders evolves into the Air version: raised from the floor on an elegant, metal base, it takes on an exclusive personality that preserves its versatility.

Sanders Air can be used to stylishly and elegantly furnish domestic and hospitality spaces such as lounges, waiting rooms and executive offices thanks to its ability to offer two-sided arrangements.

#### Elegance rectangular base 224

Height: 41cm Width: 224cm Weight: 65kg Depth: 124cm Fabric: 5,5mt Volume: 1,20 m<sup>3</sup>

#### Elegance rectangular

Height: 41cm Width: 248cm Weight: 71kg Depth: 124cm Fabric: 5,5mt Volume: 1,30 m<sup>3</sup>