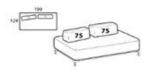

# Smooth back cushion 75 with zip

Height: 35cm Width: 75cm Weight: 14kg Depth: 33cm Fabric: 1,6mt Volume: 0,16 m<sup>3</sup>

## Mix back cushion 75 without zip

Height: 35cm Width: 75cm Weight: 14kg Depth: 33cm Fabric: 0,8mt Volume: 0,16 m<sup>3</sup>