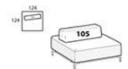

### Rectangular base 174

Height: 41cm Width: 174cm Weight: 51kg Depth: 124cm Fabric: 5.5mt Volume: 0,91 m<sup>3</sup>

### Elegance rectangular base 174

Height: 41cm Width: 174cm Weight: 51kg Depth: 124cm Fabric: 5,5mt Volume: 0,91 m<sup>3</sup>