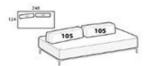

#### Elegance rectangular

Height: 41cm Width: 248cm Weight: 71kg Depth: 124cm Fabric: 5,5mt Volume: 1,30 m<sup>3</sup>

### Smooth back cushion 105 with zip

Height: 35cm Width: 105cm Weight: 18kg Depth: 33cm Fabric: 1,6mt Volume: 0,22 m<sup>3</sup>