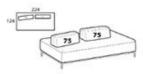

## Rectangular base 224

Height: 41cm Width: 224cm Weight: 65kg Depth: 124cm Fabric: 5,5mt Volume: 1,20 m<sup>1</sup>

#### Elegance rectangular base 224

Height: 41cm Width: 224cm Weight: 65kg Depth: 124cm Fabric: 5,5mt Volume: 1,20 m<sup>3</sup>

### Rectangular composition 224

Height: 73cm Width: 224cm Weight: 92kg Depth: 124cm Fabric: 8.7mt Volume: 1.52 m<sup>3</sup>

### Rectangular composition 224 elegance

Height: 73cm Width: 224cm Weight: 92kg Depth: 124cm Fabric: 8,7mt Volume: 1,52 m<sup>3</sup>