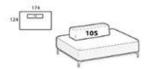

### Rectangular composition 174

Height: 73cm Width: 174cm Weight: 69kg Depth: 124cm Fabric: 7,1mt Volume: 1,13 m<sup>3</sup>

### Rectangular composition 174 elegance

Height: 73cm Width: 174cm Weight: 69kg Depth: 124cm Fabric: 7.1mt Volume: 1,13 m<sup>±</sup>

### Rectangular base 174

Height: 41cm Width: 174cm Weight: 51kg Depth: 124cm Fabric: 5.5mt Volume: 0,91 m<sup>3</sup>

### Elegance rectangular base 174

Height: 41cm Width: 174cm Weight: 51kg Depth: 124cm Fabric: 5,5mt Volume: 0,91 m<sup>3</sup>