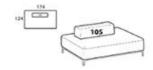

### Rectangular composition 174

Height: 73cm Width: 174cm Weight: 69kg Depth: 124cm Fabric: 7,1mt Volume: 1,13 m<sup>3</sup>

### Rectangular composition 174 elegance

Height: 73cm Width: 174cm Weight: 69kg Depth: 124cm Fabric: 7.1mt Volume: 1,13 m<sup>±</sup>