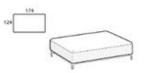

## Elegance rectangular base 174

Height: 41cm Width: 174cm Weight: 51kg Depth: 124cm Fabric: 5,5mt Volume: 0,91 m<sup>1</sup>

## Rectangular composition 174

Height: 73cm Width: 174cm Weight: 69kg Depth: 124cm Fabric: 7.1mt Volume: 1,13 m<sup>3</sup>

### Rectangular composition 174 elegance

Height: 73cm Width: 174cm Weight: 69kg Depth: 124cm Fabric: 7.1mt Volume: 1,13 m<sup>±</sup>