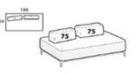

# 124 105

Squared composition Height: 73cm Width: 124cm Weight: 56kg Depth: 124cm Fabric: 7.1mt Volume: 0,87 m3

## Elegance squared composition Height: 73cm

Width: 124cm Weight: 56kg Depth: 124cm Fabric: 7.1mt Volume: 0,87 m<sup>3</sup>

Designer: STEFANO SPESSOTTO

& LORELLA AGNOLETTO