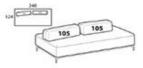

## Mix back cushion 105 without zip

Height: 35cm Width: 105cm

Smooth back cushion 105 with zip

Height: 35cm Width: 105cm Weight: 18kg Depth: 33cm Fabric: 1,6mt Volume: 0,22 m<sup>3</sup>

Height: 35cm Width: 105cm Weight: 18kg Depth: 33cm Fabric: Volume: 0,22 m<sup>3</sup>