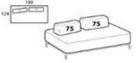

# Smooth back cushion 75 with zip

Height: 35cm Width: 75cm Weight: 14kg Depth: 33cm Fabric: 1,6mt Volume: 0,16 m<sup>3</sup>

### Mix back cushion 75 without zip Height: 35cm Width: 75cm Weight: 14kg Depth: 33cm

Fabric: 0.8mt

Volume: 0,16 m<sup>3</sup>