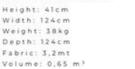

### Rectangular base 174

Height: 41cm Width: 174cm Weight: 51kg Depth: 124cm Fabric: 5.5mt Volume: 0,91 m<sup>3</sup>

#### Rectangular composition 248 elegance Height: 73cm Width: 248cm Weight: 108kg Depth: 124cm Fabric: 8,7mt Volume: 1,74 m<sup>3</sup>

Square base Height: 41cm Width: 124cm Weight: 38kg Depth: 124cm Fabric: 3,2mt Volume: 0.65 m<sup>3</sup>

## Elegance rectangular base 174

Height: 41cm Width: 174cm Weight: 51kg Depth: 124cm Fabric: 5,5mt Volume: 0,91 m<sup>1</sup>