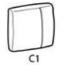

### C1 Back scatter cushion with zip \$5x\$\$ Height: 55cm

Width: 55cm Weight: 2kg Depth: 15cm Fabric: 0,9mt Volume: 0.06 m3