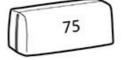

# Smooth back cushion 75 with zip

Height: 35cm Width: 75cm Weight: 14kg Depth: 33cm Fabric: 1,6mt Volume: 0,16 m<sup>3</sup>