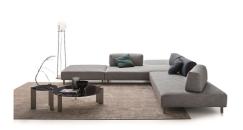

### "Refined elegance"

Sanders evolves into the Air version: raised from the floor on an elegant, metal base, it takes on an exclusive personality that preserves its versatility.

Sanders Air can be used to stylishly and elegantly furnish domestic and hospitality spaces such as lounges, waiting rooms and executive offices thanks to its ability to offer two-sided arrangements.

## Rectangular composition 174

Height: 73cm Width: 174cm Weight: 69kg Depth: 124cm Fabric: 7.1mt Volume: 1,13 m<sup>3</sup>

### Rectangular composition 174 elegance

Height: 73cm Width: 174cm Weight: 69kg Depth: 124cm Fabric: 7.1mt Volume: 1,13 m<sup>±</sup>