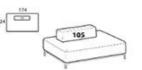

## Rectangular composition 174

Height: 73cm Width: 174cm Weight: 69kg Depth: 124cm Fabric: 7.1mt Volume: 1,13 m<sup>3</sup>

### Rectangular composition 174 elegance

Height: 73cm Width: 174cm Weight: 69kg Depth: 124cm Fabric: 7.1mt Volume: 1,13 m<sup>±</sup>