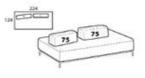

## Rectangular composition 224

Height: 73cm Width: 224cm Weight: 92kg Depth: 124cm Fabric: 8.7mt Volume: 1,52 m<sup>3</sup>

# Rectangular composition 224 elegance

Height: 73cm Width: 224cm Weight: 92kg Depth: 124cm Fabric: 8,7mt Volume: 1,52 m<sup>3</sup>

### Elegance rectangular base 224 Height: 41cm

Width: 224cm Weight: 65kg Depth: 124cm Fabric: 5.5mt Volume: 1,20 m<sup>3</sup>