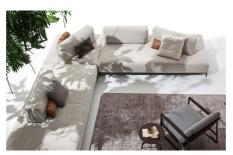

### "Refined elegance"

Sanders evolves into the Air version: raised from the floor on an elegant, metal base, it takes on an exclusive personality that preserves its versatility.

Sanders Air can be used to stylishly and elegantly furnish domestic and hospitality spaces such as lounges, waiting rooms and executive offices thanks to its ability to offer two-sided arrangements.

## Rectangular composition 224

Height: 73cm Width: 224cm Weight: 92kg Depth: 124cm Fabric: 8.7mt Volume: 1,52 m<sup>3</sup>

# Rectangular composition 224 elegance

Height: 73cm Width: 224cm Weight: 92kg Depth: 124cm Fabric: 8,7mt Volume: 1,52 m<sup>3</sup>