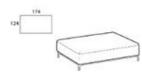

## Rectangular composition 174

Height: 73cm Width: 174cm Weight: 69kg Depth: 124cm Fabric: 7.1mt Volume: 1,13 m<sup>3</sup>