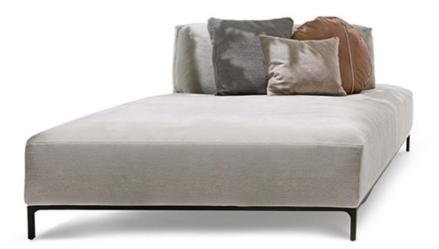

### "Refined elegance"

Sanders evolves into the Air version: raised from the floor on an elegant, metal base, it takes on an exclusive personality that preserves its versatility.

Sanders Air can be used to stylishly and elegantly furnish domestic and hospitality spaces such as lounges, waiting rooms and executive offices thanks to its ability to offer two-sided arrangements.

Designed by Stefano Spessotoo and Lorella Agnoletto.

Lead time: Made to order. Approximately 20-24 weeks from Italy.

# 124 105

Squared composition Height: 73cm Width: 124cm Weight: 56kg Depth: 124cm Fabric: 7.1mt Volume: 0,87 m3

## Elegance squared composition Height: 73cm

Width: 124cm Weight: 56kg Depth: 124cm Fabric: 7.1mt Volume: 0,87 m<sup>3</sup>

Designer: STEFANO SPESSOTTO

& LORELLA AGNOLETTO