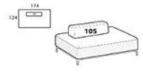

## Mix back cushion 105 without zip

Height: 35cm Width: 105cm

Smooth back cushion 105 with zip

Height: 35cm Width: 105cm Weight: 18kg Depth: 33cm Fabric: 1,6mt Volume: 0,22 m<sup>3</sup>

Height: 35cm Width: 105cm Weight: 18kg Depth: 33cm Fabric: Volume: 0,22 m<sup>3</sup>