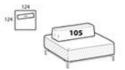

# 124 105

Squared composition Height: 73cm Width: 124cm Weight: 56kg Depth: 124cm Fabric: 7.1mt Volume: 0,87 m3

## Elegance squared composition Height: 73cm

Width: 124cm Weight: 56kg Depth: 124cm Fabric: 7.1mt Volume: 0,87 m<sup>3</sup>

Designer: STEFANO SPESSOTTO

& LORELLA AGNOLETTO