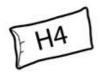

### H4 Feather scatter cushion \$0x25 Height: 25cm Width: 50cm Weight: 1kg

Depth: 15cm Fabric: 0.6mt Volume: 0.02 m<sup>1</sup>