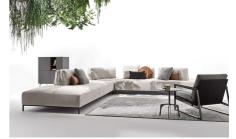

### "Refined elegance"

Sanders evolves into the Air version: raised from the floor on an elegant, metal base, it takes on an exclusive personality that preserves its versatility.

Sanders Air can be used to stylishly and elegantly furnish domestic and hospitality spaces such as lounges, waiting rooms and executive offices thanks to its ability to offer two-sided arrangements.

# Rectangular composition 248

Height: 73cm Width: 248cm Weight: 108kg Depth: 124cm Fabric: 8,7mt Volume: 1,74 m<sup>3</sup>

#### Rectangular composition 248 elegance Height: 73cm Width: 248cm Weight: 108kg Depth: 124cm Fabric: 8,7mt Volume: 1,74 m<sup>3</sup>

Square base Height: 41cm Width: 124cm Weight: 38kg Depth: 124cm Fabric: 3,2mt Volume: 0.65 m<sup>3</sup>