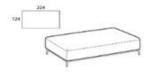

## Rectangular composition 224

Height: 73cm Width: 224cm Weight: 92kg Depth: 124cm Fabric: 8.7mt Volume: 1,52 m<sup>3</sup>

# Rectangular composition 224 elegance

Height: 73cm Width: 224cm Weight: 92kg Depth: 124cm Fabric: 8,7mt Volume: 1,52 m<sup>3</sup>