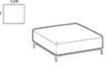

#### Rectangular composition 248 elegance Height: 73cm Width: 248cm Weight: 108kg Depth: 124cm Fabric: 8,7mt Volume: 1,74 m<sup>3</sup>

Square base Height: 41cm Width: 124cm Weight: 38kg Depth: 124cm Fabric: 3,2mt Volume: 0.65 m<sup>3</sup>

Elegance square base

Rectangular base 199 Height: 41cm Width: 199cm Weight: 58kg Depth: 124cm Fabric: 5,5mt Volume: 1,04 m<sup>3</sup>