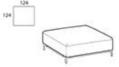

# 124 105

Squared composition Height: 73cm Width: 124cm Weight: 56kg Depth: 124cm Fabric: 7.1mt Volume: 0,87 m3

## Elegance squared composition Height: 73cm

Width: 124cm Weight: 56kg Depth: 124cm Fabric: 7.1mt Volume: 0,87 m<sup>3</sup>

Designer: STEFANO SPESSOTTO

& LORELLA AGNOLETTO