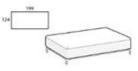

Elegance square base

Rectangular base 199 Height: 41cm Width: 199cm Weight: 58kg Depth: 124cm Fabric: 5,5mt Volume: 1,04 m<sup>3</sup>

## Elegance rectangular base 199

Height: 41cm Width: 199cm Weight: 58kg Depth: 124cm Fabric: 5,5mt Volume: 1.04 m<sup>3</sup>