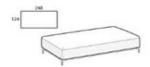

# Rectangular composition 248

Height: 73cm Width: 248cm Weight: 108kg Depth: 124cm Fabric: 8,7mt Volume: 1,74 m<sup>3</sup>

#### Rectangular composition 248 elegance Height: 73cm Width: 248cm Weight: 108kg Depth: 124cm Fabric: 8,7mt Volume: 1,74 m<sup>3</sup>

Square base Height: 41cm Width: 124cm Weight: 38kg Depth: 124cm Fabric: 3,2mt Volume: 0.65 m<sup>3</sup>