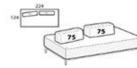

# Smooth back cushion 75 with zip

Height: 35cm Width: 75cm Weight: 14kg Depth: 33cm Fabric: 1,6mt Volume: 0,16 m<sup>3</sup>

### Mix back cushion 75 without zip Height: 35cm Width: 75cm Weight: 14kg Depth: 33cm

Fabric: 0.8mt

Volume: 0,16 m<sup>3</sup>

### Designer: STEFANO SPESSOTTO & LORELLA AGNOLETTO

Smooth back cushion 75 without zip

Height: 35cm Width: 75cm Weight: 14kg Depth: 33cm Fabric: Volume: 0,16 m<sup>3</sup> Smooth back cushion 105 without zip