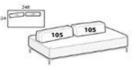

# Rectangular composition 248

Height: 73cm Width: 248cm Weight: 108kg Depth: 124cm Fabric: 8,7mt Volume: 1,74 m<sup>3</sup>

#### Rectangular composition 248 elegance Height: 73cm Width: 248cm Weight: 108kg Depth: 124cm Fabric: 8,7mt Volume: 1,74 m<sup>3</sup>

Square base Height: 41cm Width: 124cm Weight: 38kg Depth: 124cm Fabric: 3,2mt Volume: 0.65 m<sup>3</sup>