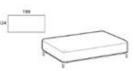

Elegance square base

Rectangular base 199 Height: 41cm Width: 199cm Weight: 58kg Depth: 124cm Fabric: 5,5mt Volume: 1,04 m<sup>3</sup>

## Elegance rectangular base 199

Height: 41cm Width: 199cm Weight: 58kg Depth: 124cm Fabric: 5,5mt Volume: 1.04 m<sup>3</sup>