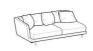

ight: 84cm Width: 241cm Weight: 76kg Depth: 93cm





Feather scatter cushion 55x55 Height: 55cm Width: 55cm Weight: 2kg

3-er sofa

Height: 84cm

Width: 228cm Weight: 76kg

2-er lateral element

Lateral angular element

TITI

Height: 84cm

Width: 166cm

Weight: 57kg

Depth: 93cm

Height: 84cm

Width: 245cm Weight: 77kg

Depth: 93cm

Depth: 93cm



Down arm cushion 55x55

Height: 55cm

Weight: 1,3kg

Width: 55cm

Depth: 16cm

3-er maxi sofa Height: 84cm Width: 253cm Weight: 82kg Depth: 92cm



2-er maxi lateral element Height: 84cm Width: 191cm Weight: 64kg Depth: 93cm



1-er central element Height: 84cm Width: 101cm Weight: 34kg Depth: 93cm



2-er sofa Height: 84cm Width: 178cm Weight: 64kg Depth: 93cm



3-er maxi sofa with footstool and armrest Height: 84cm Width: 266cm Weight: 83kg



3-er lateral element Height: 84cm Width: 216cm Weight: 70kg Depth: 93cm



2-er central element Height: 84cm Width: 152cm Weight: 51kg Depth: 93cm

NI



**2-er maxi central** element Height: 84cm Width: 177cm Weight: 58kg



Chaise Longue maxi Height: 84cm Width: 115cm Weight: 60kg Depth: 143cm



Feather scatter cushion 55x55 Height: 55cm

Height: 55cm Width: 55cm Weight: 1,3kg







**Square corner** Height: 84cm Width: 93cm Weight: 32kg Depth: 93cm



Down arm cushion 55x55

Height: 55cm Width: 55cm Weight: 1,3kg Depth: 16cm



<mark>3-er maxi central element</mark> Height: 84cm Width: 227cm Weight: 70kg



Footstool Height: 46cm Width: 90cm Weight: 28kg Depth: 90cm



**Chaise Longue** Height: 84cm Width: 102cm Weight: 79kg Depth: 153cm



Footstool maxi Height: 46cm Width: 120cm W