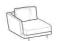

### element

Height: 84cm Width: 227cm Weight: 70kg

Footstool Height: 46cm Width: 90cm Weight: 28kg Depth: 90cm

Footstool Height: 46cm Width: 90cm Weight: 28kg Depth: 90cm

Footstool maxi Height: 46cm Width: 120cm Weight: 36kg Depth: 90cm

Footstool maxi Height: 46cm Width: 120cm Weight: 36kg Depth: 90cm

2-er maxi sofa Height: 84cm Width: 203cm Weight: 70kg Depth: 93cm

Footstool maxi Height: 46cm Width: 120cm Weight: 36kg Depth: 90cm