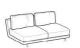

### 2-er maxi lateral element

Height: 84cm Width: 191cm Weight: 64kg Depth: 93cm

1-er central element Height: 84cm Width: 101cm Weight: 34kg Depth: 93cm

2 - er central element Prices, availability, lead times, d 2-er maxi central 3-er central element

3-er maxi central

Height: 84cm Width: 152cm Weight: 51kg

Depth: 93cm

**Chaise Longue** Height: 84cm Width: 102cm Weight: 79kg Depth: 153cm