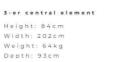

### 2-er maxi lateral element

Height: 84cm Width: 191cm Weight: 64kg Depth: 93cm

1-er central element Height: 84cm Width: 101cm Weight: 34kg Depth: 93cm

2 - er central element Prices, availability, lead times, d 2-er maxi central 3-er central element

### element

Height: 84cm Width: 177cm Weight: 58kg

Chaise Longue maxi Height: 84cm Width: 115cm Weight: 60kg Depth: 143cm

Height: 84cm Width: 202cm Weight: 64kg Depth: 93cm

Square corner Height: 84cm Width: 93cm Weight: 32kg Depth: 93cm

### 3-er central element

Height: 84cm Width: 202cm Weight: 64kg Depth: 93cm

Square corner Height: 84cm Width: 93cm Weight: 32kg Depth: 93cm

Down arm cushion 55x55

Height: 55cm Width: 55cm

Weight: 1,3kg

3-er maxi sofa