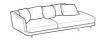

Width: 241cm

Weight: 76kg

**3-er sofa** Height: 84cm Width: 228cm Weight: 76kg Depth: 93cm

2-er lateral element

Fabric: 4.6mt+3.5mt

Height: 84cm

Width: 166cm

Weight: 57kg

Depth: 93cm

Lateral angular

Height: 84cm

Width: 245cm

Weight: 77kg

element

**3-er maxi sofa** Height: 84cm Width: 253cm Weight: 82kg Depth: 92cm