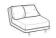

### 2-er maxi lateral element

Height: 84cm Width: 191cm Weight: 64kg Depth: 93cm

1-er central element Height: 84cm Width: 101cm Weight: 34kg Depth: 93cm

2 - er central element Prices, availability, lead times, d 2-er maxi central 3-er central element

### element

Height: 84cm Width: 227cm Weight: 70kg

Footstool Height: 46cm Width: 90cm Weight: 28kg Depth: 90cm