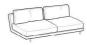

## 

**2-er sofa** Height: 84cm Width: 178cm Weight: 64kg Depth: 93cm

# 

**2-er sofa** Height: 84cm Width: 178cm Weight: 64kg Depth: 93cm

3-er maxi sofa with footstool and armrest Height: 84cm Width: 266cm Weight: 83kg

Depth: 93cm

3-er lateral element Height: 84cm Width: 216cm Weight: 70kg Depth: 93cm