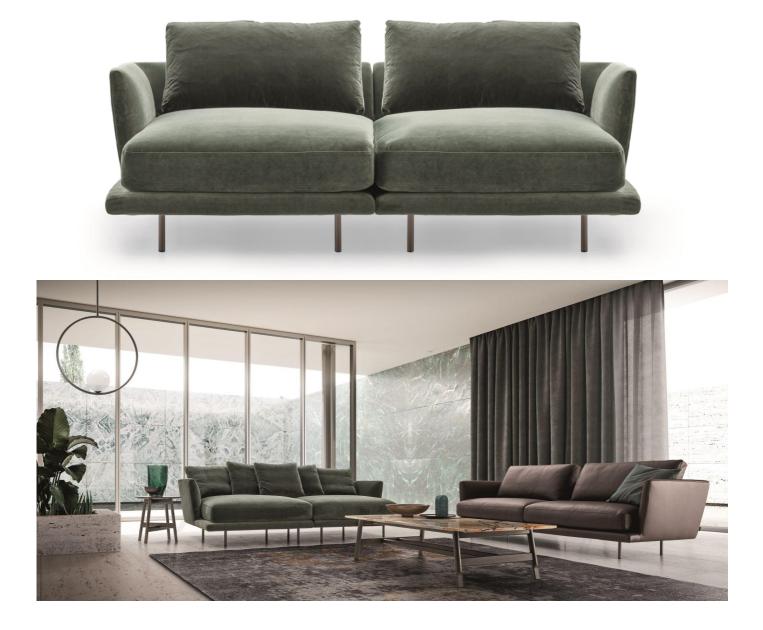

# Royal Sofa By Ditre Italia

## VOYAGER

"Royal is inspired by the world of fashion and interior decoration and is available in two versions distinguished by different backrest cushions"

Royal is inspired by the world of fashion and interior decoration and is available in two versions distinguished by different backrest cushions: in the first case, the cushions are as wide as the seat while lots of small back cushions define the second option.

View Configurator Here

Fabrics: Range of Fabrics and Leathers available

Finishes: Two different feet options available in Nero (ME09) or Light brown (ME11)

Lead time: Approximately 18-24 weeks from Italy