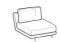

### 2-er maxi lateral element

Height: 84cm Width: 191cm Weight: 64kg Depth: 93cm

1-er central element Height: 84cm Width: 101cm Weight: 34kg Depth: 93cm

2 - er central element Prices, availability, lead times, d 2-er maxi central 3-er central element

3-er maxi sofa

2-er maxi lateral element

Height: 84cm Width: 191cm Weight: 64kg Depth: 93cm

1-er central element Height: 84cm Width: 101cm Weight: 34kg Depth: 93cm

<mark>1-er central element</mark> Height: 84cm Width: 101cm Weight: 34kg

Depth: 93cm

(PP)

2-er sofa Height: 84cm Width: 178cm Weight: 64kg Depth: 93cm

3-er maxi sofa with footstool and armrest Height: 84cm Width: 266cm Weight: 83kg