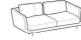

## 

**2-er sofa** Height: 84cm Width: 178cm Weight: 64kg Depth: 93cm

Width: 241cm

Weight: 76kg

**3-er sofa** Height: 84cm Width: 228cm Weight: 76kg Depth: 93cm

2-er lateral element

Fabric: 4.6mt+3.5mt

Height: 84cm

Width: 166cm

Weight: 57kg