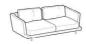

# Royal Sofa By Ditre Italia

## VOYAGER

"Royal is inspired by the world of fashion and interior decoration and is available in two versions distinguished by different backrest cushions"

Royal is inspired by the world of fashion and interior decoration and is available in two versions distinguished by different backrest cushions: in the first case, the cushions are as wide as the seat while lots of small back cushions define the second option.

## 

**2-er sofa** Height: 84cm Width: 178cm Weight: 64kg Depth: 93cm