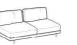

Width: 241cm

Weight: 76kg

**3-er sofa** Height: 84cm Width: 228cm Weight: 76kg Depth: 93cm

2-er lateral element

Fabric: 4.6mt+3.5mt

Height: 84cm

Width: 166cm

Weight: 57kg

Height: 84cm Width: 166cm Weight: 57kg Depth: 93cm Fabric: 4.6mt+3.5mt

2-er lateral element

3-er sofa

Height: 84cm

Width: 228cm

Weight: 76kg

Depth: 93cm

Lateral angular element Height: 84cm Width: 245cm Weight: 77kg

**3-er sofa** Height: 84cm Width: 228cm Weight: 76kg Depth: 93cm

2-er lateral element Height: 84cm Width: 166cm Weight: 57kg Depth: 93cm

Lateral angular element Height: 84cm Width: 245cm Weight: 77kg Depth: 93cm