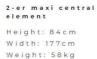

### 2-er maxi lateral element

Height: 84cm Width: 191cm Weight: 64kg Depth: 93cm

1-er central element Height: 84cm Width: 101cm Weight: 34kg Depth: 93cm

2 - er central element Prices, availability, lead times, d 2-er maxi central 3-er central element

### element

Height: 84cm Width: 177cm Weight: 58kg

Chaise Longue maxi Height: 84cm Width: 115cm Weight: 60kg Depth: 143cm

Height: 84cm Width: 202cm Weight: 64kg Depth: 93cm

Square corner Height: 84cm Width: 93cm Weight: 32kg Depth: 93cm

3-er lateral element Height: 84cm Width: 216cm Weight: 70kg Depth: 93cm

2-er central element Height: 84cm Width: 152cm Weight: 51kg Depth: 93cm

2-er maxi central element Height: 84cm Width: 177cm Weight: 58kg

2-er central element Height: 84cm Width: 152cm Weight: 51kg Depth: 93cm

NI

**2-er maxi central** element Height: 84cm Width: 177cm Weight: 58kg

Chaise Longue maxi Height: 84cm Width: 115cm Weight: 60kg Depth: 143cm