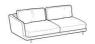

1-er lateral element

Fabric: 3.1mt+2.7mt

Height: 84cm

Width: 115cm

Weight: 40kg

Depth: 93cm

3-er maxi lateral element

Height: 84cm

Width: 241cm

Weight: 76kg

**3-er sofa** Height: 84cm Width: 228cm Weight: 76kg Depth: 93cm

2-er lateral element

Fabric: 4.6mt+3.5mt

Height: 84cm

Width: 166cm

Weight: 57kg