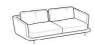

## VOYAGER

"Royal is inspired by the world of fashion and interior decoration and is available in two versions distinguished by different backrest cushions"

Royal is inspired by the world of fashion and interior decoration and is available in two versions distinguished by different backrest cushions: in the first case, the cushions are as wide as the seat while lots of small back cushions define the second option.

## 

**2-er sofa** Height: 84cm Width: 178cm Weight: 64kg Depth: 93cm