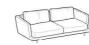

Width: 241cm

Weight: 76kg

**3-er sofa** Height: 84cm Width: 228cm Weight: 76kg Depth: 93cm

2-er lateral element

Fabric: 4.6mt+3.5mt

Height: 84cm

Width: 166cm

Weight: 57kg

Height: 84cm Width: 166cm Weight: 57kg Depth: 93cm Fabric: 4.6mt+3.5mt

2-er lateral element

3-er sofa

Height: 84cm

Width: 228cm

Weight: 76kg

Depth: 93cm

Lateral angular element Height: 84cm Width: 245cm Weight: 77kg