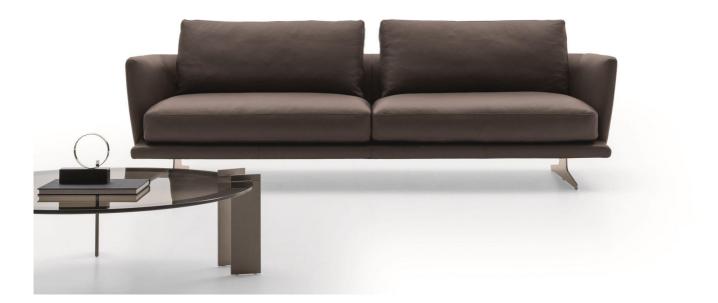

# Royal Sofa By Ditre Italia

## VOYAGER

"Royal is inspired by the world of fashion and interior decoration and is available in two versions distinguished by different backrest cushions"

Royal is inspired by the world of fashion and interior decoration and is available in two versions distinguished by different backrest cushions: in the first case, the cushions are as wide as the seat while lots of small back cushions define the second option.

View Configurator Here

Fabrics: Range of Fabrics and Leathers available

Finishes: Two different feet options available in Nero (ME09) or Light brown (ME11)

Lead time: Approximately 18-24 weeks from Italy