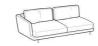

### 3-er maxi sofa with footstool and armrest

Height: 84cm Width: 266cm Weight: 83kg Depth: 93cm

**3-er lateral element** Height: 84cm Width: 216cm Weight: 70kg

Depth: 93cm

2-er maxi sofa Height: 84cm Width: 203cm Weight: 70kg Depth: 93cm

**2-er maxi sofa** Height: 84cm Width: 203cm Weight: 70kg Depth: 93cm

1-er lateral element Height: 84cm Width: 115cm Weight: 40kg Depth: 93cm Fabric: 3.1mt+2.7mt

3-er maxi lateral element Height: 84cm Width: 241cm Weight: 76kg