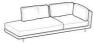

Depth: 93cm

Lateral angular

Height: 84cm

Width: 245cm

Weight: 77kg

element

**3-er maxi sofa** Height: 84cm Width: 253cm Weight: 82kg Depth: 92cm

Height: 84cm

Width: 253cm Weight: 82kg

Height: 84cm

Width: 191cm

Weight: 64kg

Depth: 93cm

2-er maxi lateral element

Depth: 92cm

Weight: 1,3kg

Width: 55cm

Depth: 16cm

3-er maxi sofa Height: 84cm Width: 253cm Weight: 82kg Depth: 92cm

2-er maxi lateral element Height: 84cm Width: 191cm Weight: 64kg Depth: 93cm

1-er central element Height: 84cm Width: 101cm Weight: 34kg Depth: 93cm