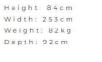

Depth: 93cm

Lateral angular

Height: 84cm

Width: 245cm

Weight: 77kg

element

**3-er maxi sofa** Height: 84cm Width: 253cm Weight: 82kg Depth: 92cm

Height: 84cm

Width: 253cm Weight: 82kg

Height: 84cm

Width: 191cm

Weight: 64kg

Depth: 93cm

2-er maxi lateral element

Depth: 92cm

Weight: 1,3kg

Width: 55cm

Depth: 16cm

3-er maxi sofa Height: 84cm Width: 253cm Weight: 82kg Depth: 92cm

2-er maxi lateral element Height: 84cm Width: 191cm Weight: 64kg Depth: 93cm

1-er central element Height: 84cm Width: 101cm Weight: 34kg Depth: 93cm