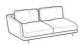

Width: 241cm

Weight: 76kg

**3-er sofa** Height: 84cm Width: 228cm Weight: 76kg Depth: 93cm

2-er lateral element

Fabric: 4.6mt+3.5mt

Height: 84cm

Width: 166cm

Weight: 57kg

Height: 84cm Width: 166cm Weight: 57kg Depth: 93cm Fabric: 4.6mt+3.5mt

2-er lateral element

3-er sofa

Height: 84cm

Width: 228cm

Weight: 76kg

Depth: 93cm

Lateral angular element Height: 84cm Width: 245cm Weight: 77kg

**3-er sofa** Height: 84cm Width: 228cm Weight: 76kg Depth: 93cm

2-er lateral element Height: 84cm Width: 166cm Weight: 57kg Depth: 93cm

Lateral angular element Height: 84cm Width: 245cm Weight: 77kg Depth: 93cm