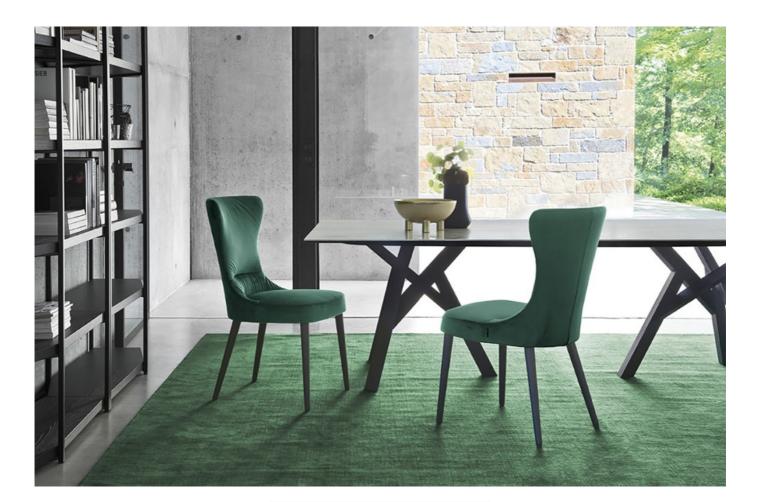

#### "Sleek and Sinuous!"

A chair, as such, must be comfortable and inviting, but to this main function must also be added another, a representative and easthetic one. Rosemary, sleek and sinuous, with its padded shell and high backrest styled with two flexible upper wings handles these functions effortlessly ensuring maximum comfort.

# Rosemary

design by Archirivolto