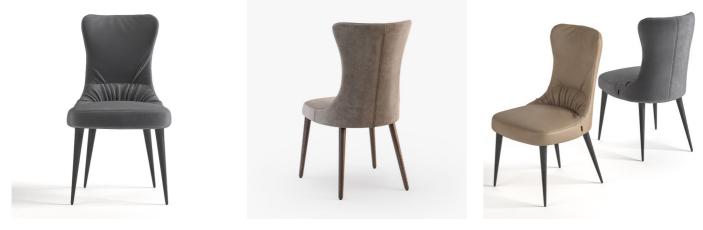

#### "Sleek and Sinuous!"

A chair, as such, must be comfortable and inviting, but to this main function must also be added another, a representative and easthetic one. Rosemary, sleek and sinuous, with its padded shell and high backrest styled with two flexible upper wings handles these functions effortlessly ensuring maximum comfort.

# Rosemary

design by Archirivolto