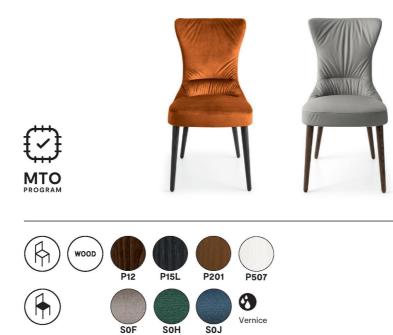

Dimensions (cm): H 94 | W 49 | D 65

Seat height: 47 cm

Lead time: 16-18 weeks

Customisable: Other options available

Prices, availability, lead times, dimensions and product information listed are subject to change without notice. This document was created on 11/Oct/2022 at 11:12 AM.