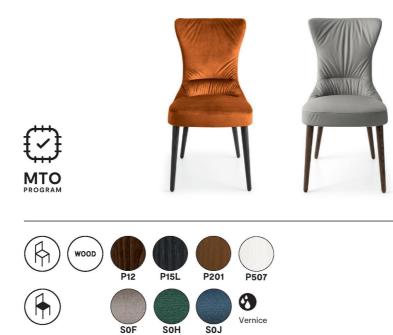

#### "Sleek and Sinuous!"

A chair, as such, must be comfortable and inviting, but to this main function must also be added another, a representative and easthetic one. Rosemary, sleek and sinuous, with its padded shell and high backrest styled with two flexible upper wings handles these functions effortlessly ensuring maximum comfort.

# Rosemary

design by Archirivolto