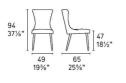

Dimensions (cm): H 94 | W 49 | D 65

Seat height: 47 cm

Lead time: 16-18 weeks

Customisable: Other options available

Prices, availability, lead times, dimensions and product information listed are subject to change without notice. This document was created on 11/Oct/2022 at 11:12 AM.