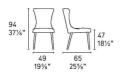

Dimensions (cm): H 94 | W 49 | D 65

Seat height: 47 cm

Lead time: 16-18 weeks

Customisable: Other options available

Prices, availability, lead times, dimensions and product information listed are subject to change without notice. This document was created on 11/Oct/2022 at 11:12 AM.