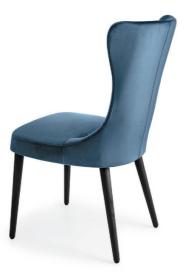

#### "Sleek and Sinuous!"

A chair, as such, must be comfortable and inviting, but to this main function must also be added another, a representative and easthetic one. Rosemary, sleek and sinuous, with its padded shell and high backrest styled with two flexible upper wings handles these functions effortlessly ensuring maximum comfort.

# Rosemary

design by Archirivolto