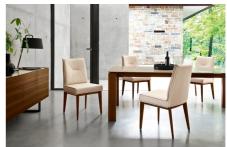

Romy By Calligaris

VOYAGER

Modern and versatile, Romy is a padded chair available with a choice of two different style of metal bases or a timber base. The super-soft padded seat boasts an internal elastic-belt construction for maximum comfort and is covered in leather or leatherette. Comfortable yet elegant, it fits seamlessly into your home's dining area. Choose the one that's perfect for you.