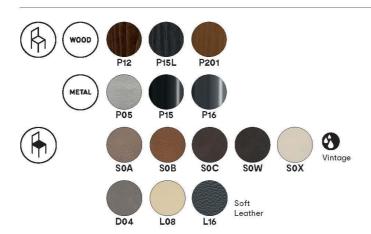

Romy By Calligaris

VOYAGER

Modern and versatile, Romy is a padded chair available with a choice of two different style of metal bases or a timber base. The super-soft padded seat boasts an internal elastic-belt construction for maximum comfort and is covered in leather or leatherette. Comfortable yet elegant, it fits seamlessly into your home's dining area. Choose the one that's perfect for you.