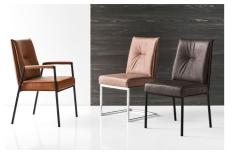

Romy By Calligaris

VOYAGER

Modern and versatile, Romy is a padded chair available with a choice of two different style of metal bases or a timber base. The super-soft padded seat boasts an internal elastic-belt construction for maximum comfort and is covered in leather or leatherette. Comfortable yet elegant, it fits seamlessly into your home's dining area. Choose the one that's perfect for you.