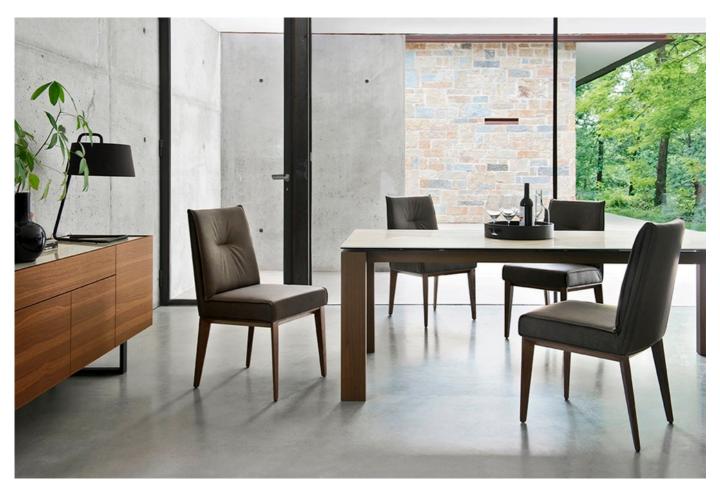

Romy By Calligaris

VOYAGER

Modern and versatile, Romy is a padded chair available with a choice of two different style of metal bases or a timber base. The super-soft padded seat boasts an internal elastic-belt construction for maximum comfort and is covered in leather or leatherette. Comfortable yet elegant, it fits seamlessly into your home's dining area. Choose the one that's perfect for you.