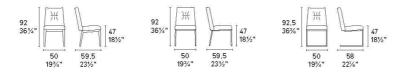

Romy By Calligaris

VOYAGER

Modern and versatile, Romy is a padded chair available with a choice of two different style of metal bases or a timber base. The super-soft padded seat boasts an internal elastic-belt construction for maximum comfort and is covered in leather or leatherette. Comfortable yet elegant, it fits seamlessly into your home's dining area. Choose the one that's perfect for you.