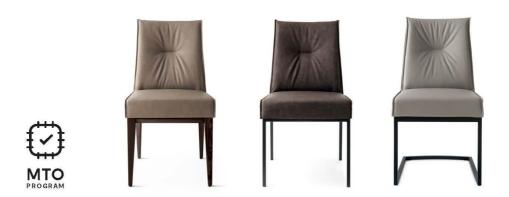

Romy By Calligaris

VOYAGER

Modern and versatile, Romy is a padded chair available with a choice of two different style of metal bases or a timber base. The super-soft padded seat boasts an internal elastic-belt construction for maximum comfort and is covered in leather or leatherette. Comfortable yet elegant, it fits seamlessly into your home's dining area. Choose the one that's perfect for you.

Lead time: Approximately 12-16 weeks from Italy.