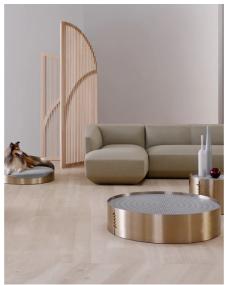

## River Pet Bed By Amura

VOYAGER

"The River collection, completely dedicated to our four-legged friends."

Prices, availability, lead times, dimensions and product information listed are subject to change without notice. This document was created on 22/Apr/2024 at 01:52 PM.

Amura is not just a brand, but a research laboratory always in relation to the people who live and interpret it. Thanks to these values has expanded the range of products by adding the River collection, completely dedicated to our four-legged friends. It consists of 3 versions with different diameters, for pets of all sizes Let your puppy rest in style, River consists of a cylindrical structure available in wood or metal, a soft and round cushion that wraps and pampers. Without ever forgetting, a design based on form and function: the cushion cover is a stain-resistant, breathable and water-repellent fabric, while the minimal and balanced structure is enriched by a leather seam.