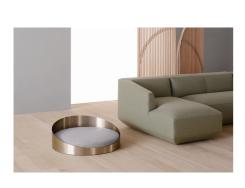

Finishes: Base: in various marbles finishes Top: in various marble or wood finishes Structure: metal in various colours

Lead time: Approximately 20-24 weeks from Italy.

Prices, availability, lead times, dimensions and product information listed are subject to change without notice. This document was created on 22/Apr/2024 at 01:52 PM.