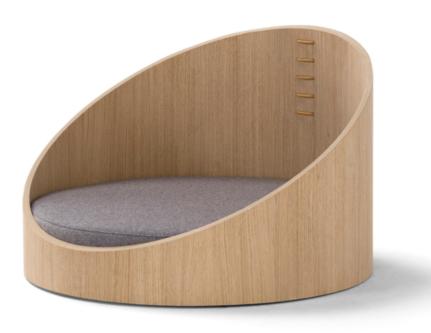

## River Pet Bed By Amura

VOYAGER

"The River collection, completely dedicated to our four-legged friends."

Prices, availability, lead times, dimensions and product information listed are subject to change without notice. This document was created on 22/Apr/2024 at 01:52 PM.

Amura is not just a brand, but a research laboratory always in relation to the people who live and interpret it. Thanks to these values has expanded the range of products by adding the River collection, completely dedicated to our four-legged friends. It consists of 3 versions with different diameters, for pets of all sizes Let your puppy rest in style, River consists of a cylindrical structure available in wood or metal, a soft and round cushion that wraps and pampers. Without ever forgetting, a design based on form and function: the cushion cover is a stain-resistant, breathable and water-repellent fabric, while the minimal and balanced structure is enriched by a leather seam.