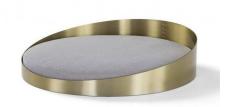

Finishes: Base: in various marbles finishes Top: in various marble or wood finishes Structure: metal in various colours

Lead time: Approximately 20-24 weeks from Italy.

Prices, availability, lead times, dimensions and product information listed are subject to change without notice. This document was created on 22/Apr/2024 at 01:52 PM.