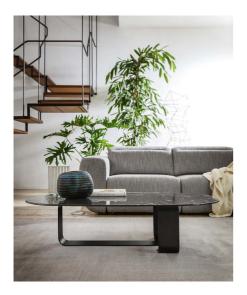

Ribbon By Calligaris VOYAGER

"Ribbon is an innovative coffee table where the solidity of metal meets the lightness of glass."

Ribbon is an innovative coffee table where the solidity of metal meets the lightness of glass. The base is a moulded metal blade that creates a dynamic visual effect, like a ribbon that winds and unwinds, bringing movement and fluidity to the space. Design by: Bernhardt&Vella