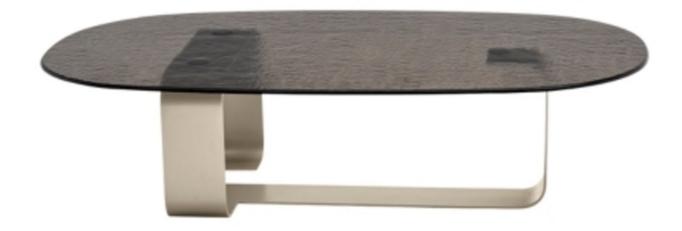

Ribbon By Calligaris VOYAGER

"Ribbon is an innovative coffee table where the solidity of metal meets the lightness of glass."

Ribbon is an innovative coffee table where the solidity of metal meets the lightness of glass. The base is a moulded metal blade that creates a dynamic visual effect, like a ribbon that winds and unwinds, bringing movement and fluidity to the space. Design by: Bernhardt&Vella

Dimensions (cm): H  $35 \mid$  W  $140 \mid$  D 81

Lead time: Approximately 16-20 weeks from Italy.

Prices, availability, lead times, dimensions and product information listed are subject to change without notice. This document was created on 05/Jul/2024 at 04:24 PM.