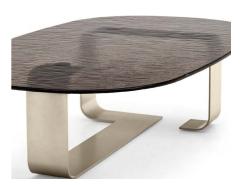

Ribbon By Calligaris VOYAGER

"Ribbon is an innovative coffee table where the solidity of metal meets the lightness of glass."

Ribbon is an innovative coffee table where the solidity of metal meets the lightness of glass. The base is a moulded metal blade that creates a dynamic visual effect, like a ribbon that winds and unwinds, bringing movement and fluidity to the space. Design by: Bernhardt&Vella

Dimensions (cm): H  $35 \mid$  W  $140 \mid$  D 81

Lead time: Approximately 16-20 weeks from Italy.

Prices, availability, lead times, dimensions and product information listed are subject to change without notice. This document was created on 05/Jul/2024 at 04:24 PM.