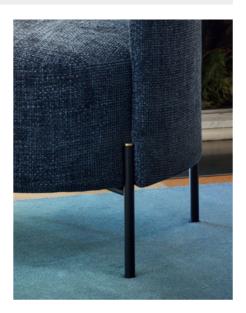

Rendez Vous VOYAGER

"The Rendez Vous lounge chair is comfortable and elegant."

The Rendez Vous lounge chair is comfortable and elegant, with a varnished round section tube base and metal frame with feet at sight. It is available in the polished brass or black nickel versions, which give elegance to the model. The seat is made with a special elastic belt frame that supports the polyurethane, on top of ensuring comfort and longer life to the product **Colours**: Available in Many Fabrics and Leathers