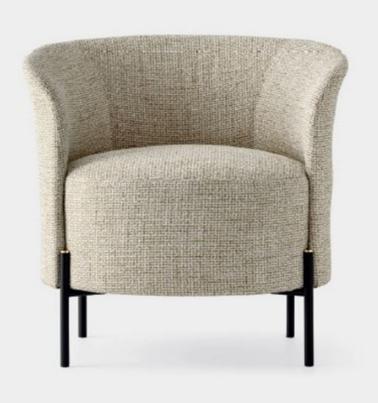

Rendez Vous VOYAGER

"The Rendez Vous lounge chair is comfortable and elegant."

The Rendez Vous lounge chair is comfortable and elegant, with a varnished round section tube base and metal frame with feet at sight. It is available in the polished brass or black nickel versions, which give elegance to the model. The seat is made with a special elastic belt frame that supports the polyurethane, on top of ensuring comfort and longer life to the product **Colours**: Available in Many Fabrics and Leathers

Prices, availability, lead times, dimensions and product information listed are subject to change without notice. This document was created on 11/Oct/2022 at 11:07 AM.

**Dimensions (cm): H** 76 | **W** 76 | **D** 69

Seat height: 48 cm

Lead time: 14 - 18 weeks

Prices, availability, lead times, dimensions and product information listed are subject to change without notice. This document was created on 11/Oct/2022 at 11:07 AM.