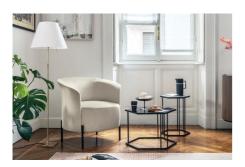

Rendez Vous VOYAGER

"The Rendez Vous lounge chair is comfortable and elegant."

The Rendez Vous lounge chair is comfortable and elegant, with a varnished round section tube base and metal frame with feet at sight. It is available in the polished brass or black nickel versions, which give elegance to the model. The seat is made with a special elastic belt frame that supports the polyurethane, on top of ensuring comfort and longer life to the product **Colours**: Available in Many Fabrics and Leathers