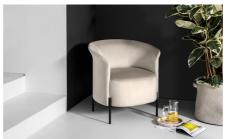

Rendez Vous VOYAGER

"The Rendez Vous lounge chair is comfortable and elegant."

The Rendez Vous lounge chair is comfortable and elegant, with a varnished round section tube base and metal frame with feet at sight. It is available in the polished brass or black nickel versions, which give elegance to the model. The seat is made with a special elastic belt frame that supports the polyurethane, on top of ensuring comfort and longer life to the product **Colours**: Available in Many Fabrics and Leathers