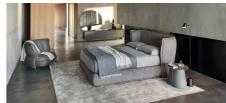

Prices, availability, lead times, dimensions and product information listed are subject to change without notice. This document was created on 10/Jan/2025 at 04:45 PM.

A winning duo for the bedroom space. A bed with a generously sized headboard reminiscent of the idea and shape of a soft pillow; and a bed-side cabinet which, in contrast, emphasises its stark and disciplined shape, dictated by a metal surface and solid base upholstered with leather or fabric.