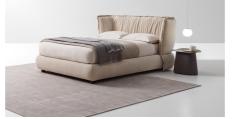

Prices, availability, lead times, dimensions and product information listed are subject to change without notice. This document was created on 10/Jan/2025 at 04:45 PM.

A winning duo for the bedroom space. A bed with a generously sized headboard reminiscent of the idea and shape of a soft pillow; and a bed-side cabinet which, in contrast, emphasises its stark and disciplined shape, dictated by a metal surface and solid base upholstered with leather or fabric.