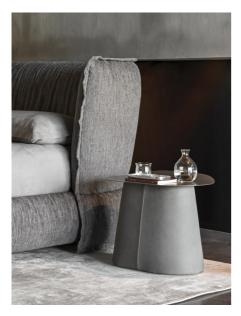

## Puppet Bedside By Ditre Italia

"A bed-side cabinet which emphasises its stark and disciplined shape, dictated by a metal surface and solid base upholstered with leather or fabric." Designed by Stefano Spessotto

Prices, availability, lead times, dimensions and product information listed are subject to change without notice. This document was created on 10/Jan/2025 at 04:45 PM.

A winning duo for the bedroom space. A bed with a generously sized headboard reminiscent of the idea and shape of a soft pillow; and a bed-side cabinet which, in contrast, emphasises its stark and disciplined shape, dictated by a metal surface and solid base upholstered with leather or fabric.