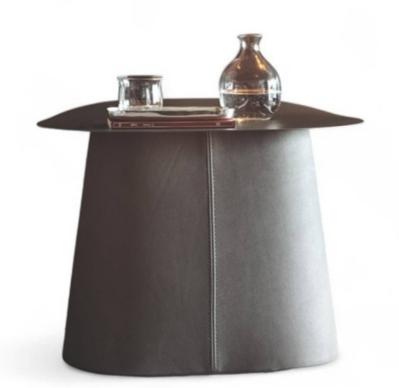

## Puppet Bedside By Ditre Italia

"A bed-side cabinet which emphasises its stark and disciplined shape, dictated by a metal surface and solid base upholstered with leather or fabric." Designed by Stefano Spessotto

Prices, availability, lead times, dimensions and product information listed are subject to change without notice. This document was created on 10/Jan/2025 at 04:45 PM.

A winning duo for the bedroom space. A bed with a generously sized headboard reminiscent of the idea and shape of a soft pillow; and a bed-side cabinet which, in contrast, emphasises its stark and disciplined shape, dictated by a metal surface and solid base upholstered with leather or fabric.