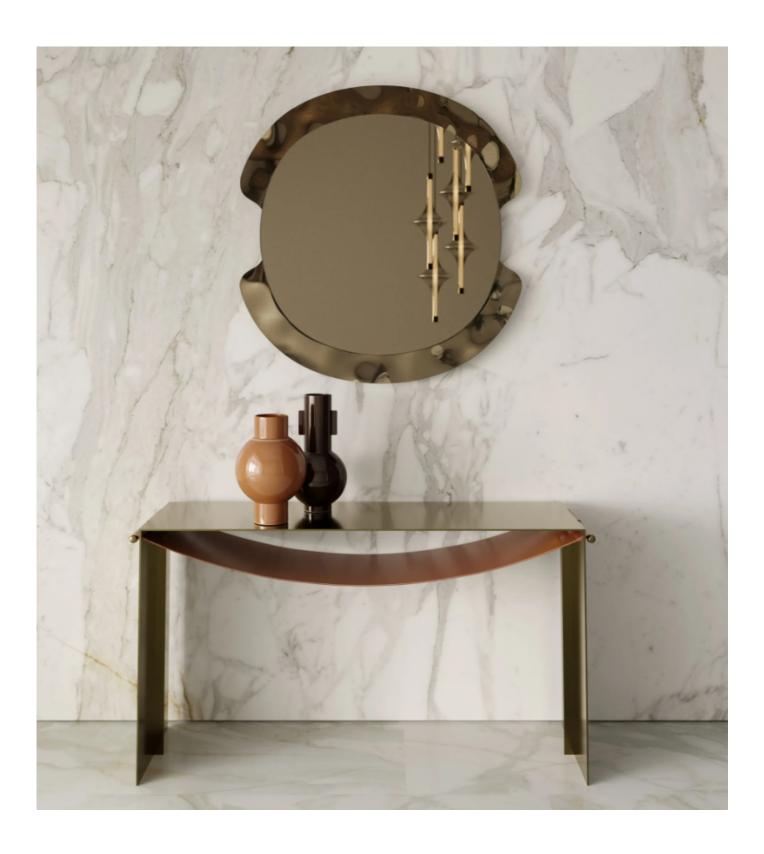

Design by Pio & Tito Toso

The Piper console exudes a refined graphic essence, defined by its slender components: a solid yet lightweight metal structure and a leather element beneath the top. This leather part, with its arched shape, introduces a functional yet sophisticated touch, softening the console's geometry. The anchoring of the leather compartment, in the form of tapered tubular supports, is visible on each side of the frame, adding a distinctive stylistic detail.

[in questa immagine] Piper consolle cod. 07.20 struttura 1828, ipiano 0504 | Peak specchio cod. 08.45 specchio C301 + (in this pictura) Piper consolle cod.
07.70 ferma 85.35 shuf0001 Book minor cod. 08.45 minor C301