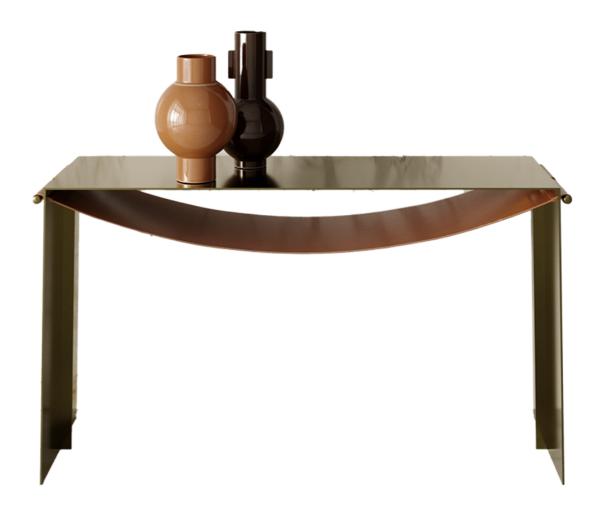

Design by Pio & Tito Toso

The Piper console exudes a refined graphic essence, defined by its slender components: a solid yet lightweight metal structure and a leather element beneath the top. This leather part, with its arched shape, introduces a functional yet sophisticated touch, softening the console's geometry. The anchoring of the leather compartment, in the form of tapered tubular supports, is visible on each side of the frame, adding a distinctive stylistic detail.