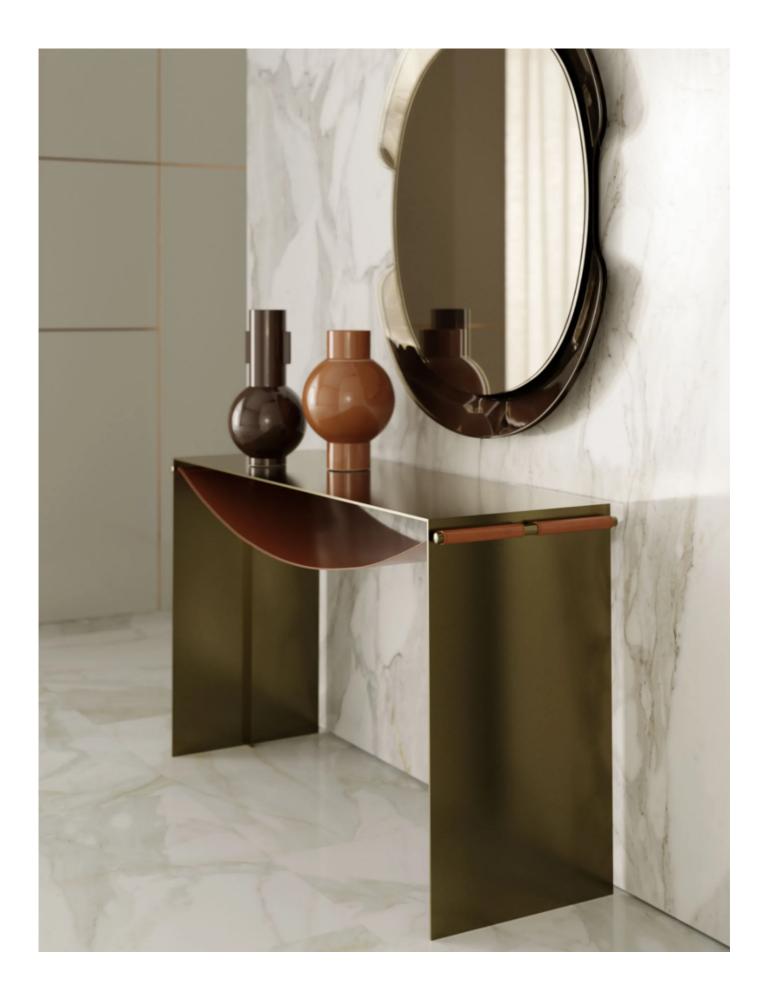

Design by Pio & Tito Toso

The Piper console exudes a refined graphic essence, defined by its slender components: a solid yet lightweight metal structure and a leather element beneath the top. This leather part, with its arched shape, introduces a functional yet sophisticated touch, softening the console's geometry. The anchoring of the leather compartment, in the form of tapered tubular supports, is visible on each side of the frame, adding a distinctive stylistic detail.