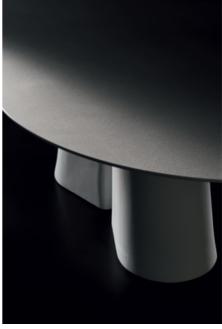

## Pillar - Outdoor By Ditre Italia

"A minimalist top rests on a sculptural base formed by two columns inspired by the Greek agora."

A minimalist top rests on a sculptural base formed by two columns inspired by the Greek agora. Its complexity is revealed by the covering in primary materials such as cement and marble. A table discreetly furnishes the dining area.