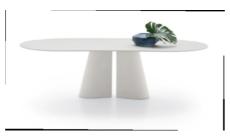

## Pillar - Outdoor By Ditre Italia

"A minimalist top rests on a sculptural base formed by two columns inspired by the Greek agora."

A minimalist top rests on a sculptural base formed by two columns inspired by the Greek agora. Its complexity is revealed by the covering in primary materials such as cement and marble. A table discreetly furnishes the dining area.