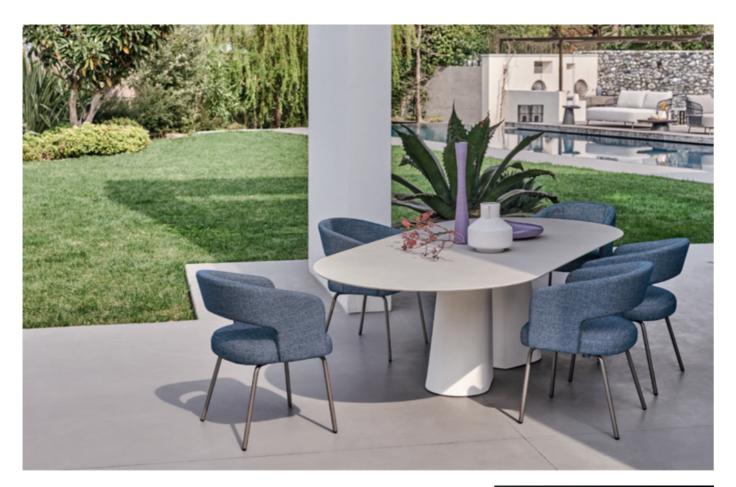

## Pillar - Outdoor By Ditre Italia

"A minimalist top rests on a sculptural base formed by two columns inspired by the Greek agora."

A minimalist top rests on a sculptural base formed by two columns inspired by the Greek agora. Its complexity is revealed by the covering in primary materials such as cement and marble. A table discreetly furnishes the dining area.