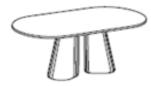

## Pillar - Outdoor By Ditre Italia

"A minimalist top rests on a sculptural base formed by two columns inspired by the Greek agora."

A minimalist top rests on a sculptural base formed by two columns inspired by the Greek agora. Its complexity is revealed by the covering in primary materials such as cement and marble. A table discreetly furnishes the dining area.