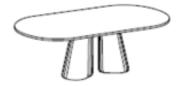

## Pillar - Outdoor By Ditre Italia

"A minimalist top rests on a sculptural base formed by two columns inspired by the Greek agora."

A minimalist top rests on a sculptural base formed by two columns inspired by the Greek agora. Its complexity is revealed by the covering in primary materials such as cement and marble. A table discreetly furnishes the dining area.