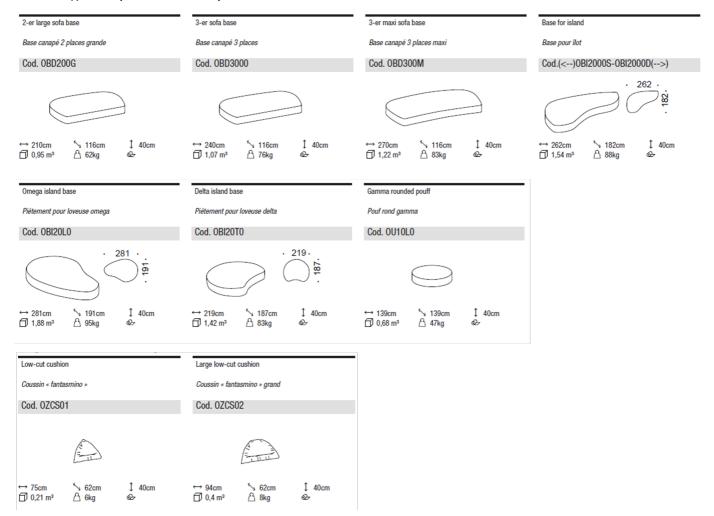

## Designed by Stefano Spessotto

Papilo is a contemporary interpretation on the informal sofa. Endless combinations and luxurious fabrics let you create your own stunning look for your sofa. Everything revolves around a mobile cushion with an adjustable shape, sitting on a contrasting, streamlined, geometric base.

The mobile backrests adjust to your body when you use them, ensuring unique, wraparound comfort. This sofa has no front or back and each side offers a potential and freedom of interpretation, enhanced by a design that goes beyond symmetry. No other sofa will ever be such a perfect fit.

Available to order in a large selection of Ditre Italia outdoor fabrics.

Lead time: Approximately 20-24 weeks from Italy.