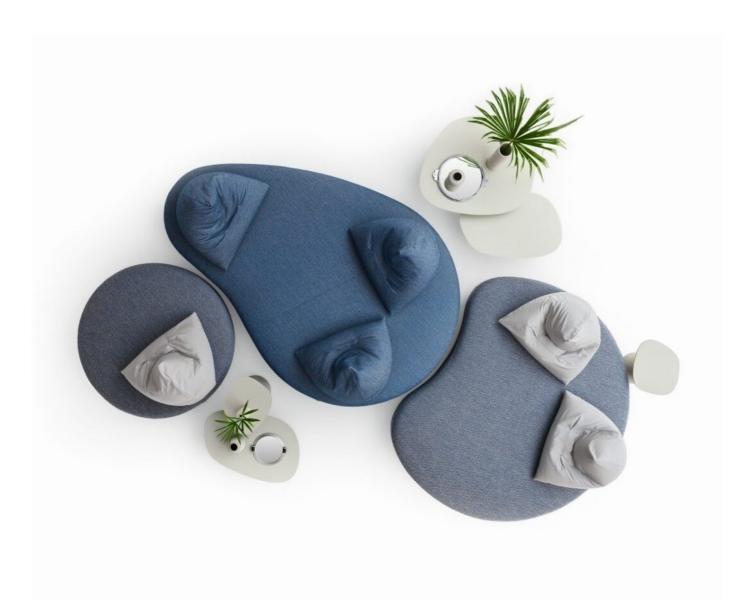

## Designed by Stefano Spessotto

Papilo is a contemporary interpretation on the informal sofa. Endless combinations and luxurious fabrics let you create your own stunning look for your sofa. Everything revolves around a mobile cushion with an adjustable shape, sitting on a contrasting, streamlined, geometric base.

The mobile backrests adjust to your body when you use them, ensuring unique, wraparound comfort. This sofa has no front or back and each side offers a potential and freedom of interpretation, enhanced by a design that goes beyond symmetry. No other sofa will ever be such a perfect fit.