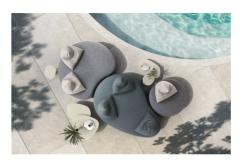

## Designed by Stefano Spessotto

Papilo is a contemporary interpretation on the informal sofa. Endless combinations and luxurious fabrics let you create your own stunning look for your sofa. Everything revolves around a mobile cushion with an adjustable shape, sitting on a contrasting, streamlined, geometric base.