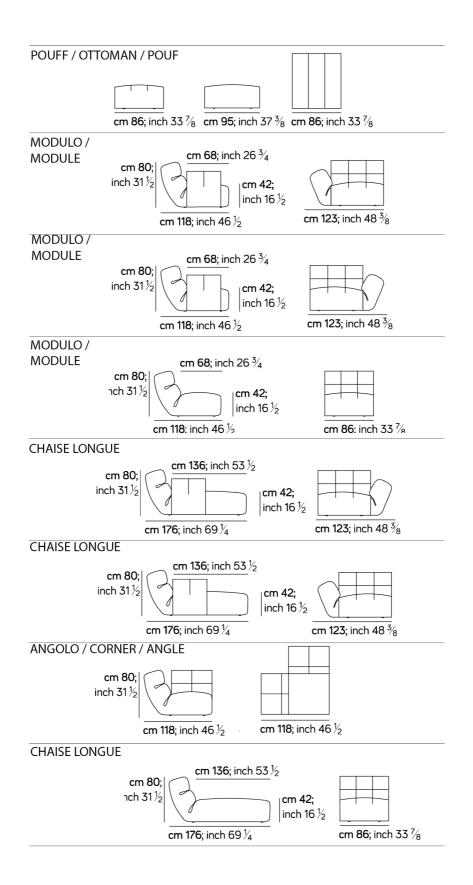

## VOYAGER

Inspired by the natural gesture of an opening hand, Palmo is the new living concept designed by Emanuel Gargano. The folds become the exceptional characteristics of its embracing nature, as an unmistakable sign that takes us back to the roots of our history. The modular elements design the space, taking turns the most classic shapes to the most irregular and free compositions, while the embracing padding softness recalls his warm nature that is always ready to host in the intimacy of its shapes.