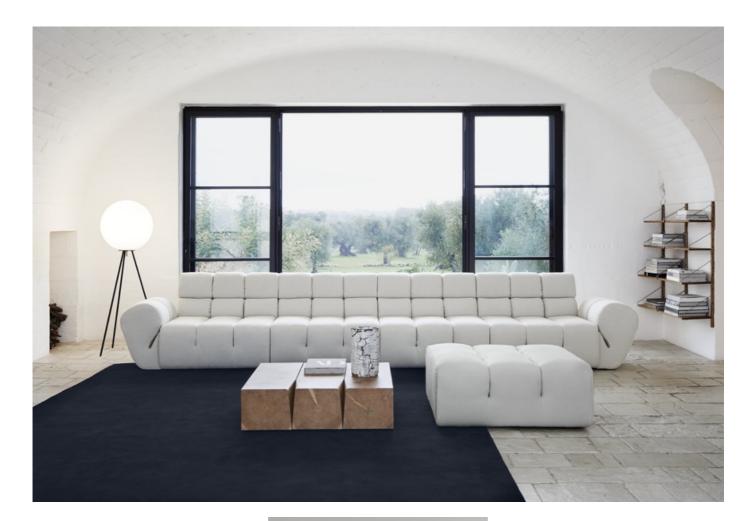

## Palmo Sofa By Amura

## VOYAGER

Inspired by the natural gesture of an opening hand, Palmo is the new living concept designed by Emanuel Gargano. The folds become the exceptional characteristics of its embracing nature, as an unmistakable sign that takes us back to the roots of our history. The modular elements design the space, taking turns the most classic shapes to the most irregular and free compositions, while the embracing padding softness recalls his warm nature that is always ready to host in the intimacy of its shapes.