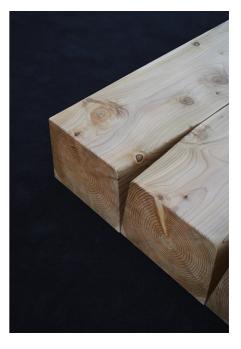

Prices, availability, lead times, dimensions and product information listed are subject to change without notice. This document was created on 13/Nov/2023 at 09:55 AM.

Finishes: Ceder Wood

Dimensions (cm): L 90 | H 24 | D 25