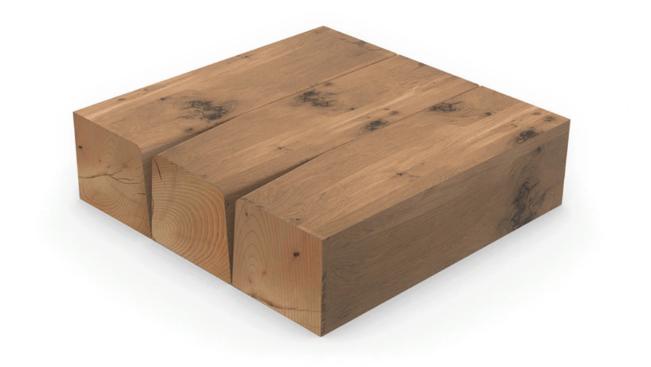

Prices, availability, lead times, dimensions and product information listed are subject to change without notice. This document was created on 13/Nov/2023 at 09:55 AM.

Finishes: Ceder Wood

Dimensions (cm): L 90 | H 24 | D 25