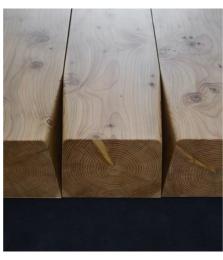

Prices, availability, lead times, dimensions and product information listed are subject to change without notice. This document was created on 13/Nov/2023 at 09:55 AM.

Finishes: Ceder Wood

Dimensions (cm): L 90 | H 24 | D 25