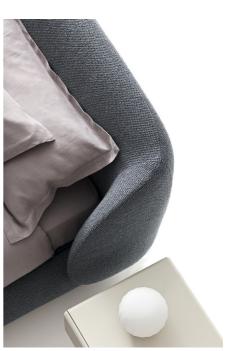

Pacific Bed By Ditre Italia

VOYAGER

"Like a sweeping wave, a generous curve defines the headboard of a sculptural bed distinguished by soft shapes."

Prices, availability, lead times, dimensions and product information listed are subject to change without notice. This document was created on 07/Jul/2024 at 01:41 PM.

Designed by: Daniele Lo Scalzo Moscheri

Available in various sizes including Australian King & Queen

Like a sweeping wave, a generous curve defines the headboard of a sculptural bed distinguished by soft shapes. Providing both comfort and intimacy, Pacific outlines a welcoming place to rest and feel cocooned. The bed extends and completes the namesake collection comprising a sofa and armchair.