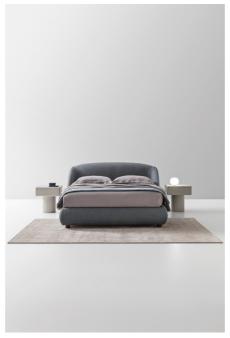

Pacific Bed By Ditre Italia

VOYAGER

"Like a sweeping wave, a generous curve defines the headboard of a sculptural bed distinguished by soft shapes."

Prices, availability, lead times, dimensions and product information listed are subject to change without notice. This document was created on 07/Jul/2024 at 01:41 PM.

Designed by: Daniele Lo Scalzo Moscheri

Available in various sizes including Australian King & Queen

Like a sweeping wave, a generous curve defines the headboard of a sculptural bed distinguished by soft shapes. Providing both comfort and intimacy, Pacific outlines a welcoming place to rest and feel cocooned. The bed extends and completes the namesake collection comprising a sofa and armchair.