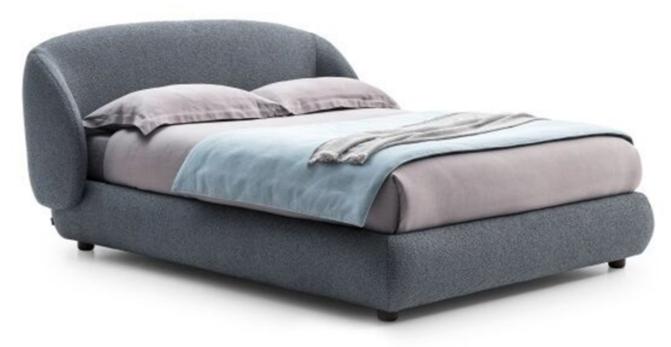

Pacific Bed By Ditre Italia

VOYAGER

"Like a sweeping wave, a generous curve defines the headboard of a sculptural bed distinguished by soft shapes."

Prices, availability, lead times, dimensions and product information listed are subject to change without notice. This document was created on 07/Jul/2024 at 01:41 PM.

Designed by: Daniele Lo Scalzo Moscheri

Available in various sizes including Australian King & Queen

Like a sweeping wave, a generous curve defines the headboard of a sculptural bed distinguished by soft shapes. Providing both comfort and intimacy, Pacific outlines a welcoming place to rest and feel cocooned. The bed extends and completes the namesake collection comprising a sofa and armchair.