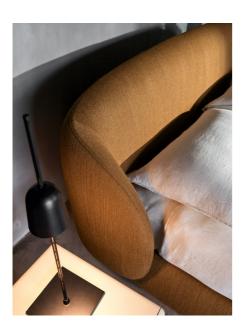

Pacific Bed By Ditre Italia

VOYAGER

"Like a sweeping wave, a generous curve defines the headboard of a sculptural bed distinguished by soft shapes."

Prices, availability, lead times, dimensions and product information listed are subject to change without notice. This document was created on 07/Jul/2024 at 01:41 PM.

Designed by: Daniele Lo Scalzo Moscheri

Available in various sizes including Australian King & Queen

Like a sweeping wave, a generous curve defines the headboard of a sculptural bed distinguished by soft shapes. Providing both comfort and intimacy, Pacific outlines a welcoming place to rest and feel cocooned. The bed extends and completes the namesake collection comprising a sofa and armchair.