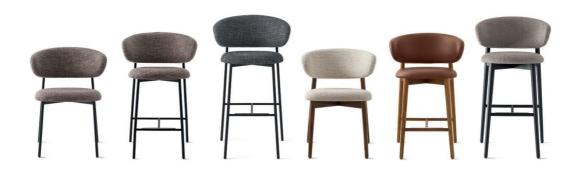

## "Stylish stool with a curved back and padded comfort. Design by: Archirivolto"

Oleandro is a padded stool with either a wooden or metal base.

A solution that delivers sheer comfort - the chair seat and backrest have a generous soft padding available in various kinds of upholstery.

Colours: Available in various kinds of upholstery fabric and leather colours.

Fabrics: Fabric and Leather Options - Made To Order

Finishes: Metal frame available in Matt Black, Matt Bronze, Painted Brass, Black Nickel and Polished Brass.