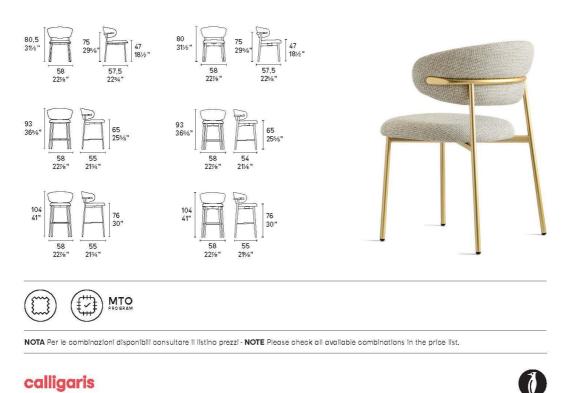

Colours: Available in various kinds of upholstery fabric and leather colours.

Fabrics: Fabric and Leather Options - Made To Order

Finishes: Metal frame available in Matt Black, Matt Bronze, Painted Brass, Black Nickel and Polished Brass.

Dimensions (cm): H 93/104 | W 57.5 | D 58

Lead time: New Order 12 - 16 weeks

Prices, availability, lead times, dimensions and product information listed are subject to change without notice. This document was created on 27/Jun/2024 at 11:02 AM.