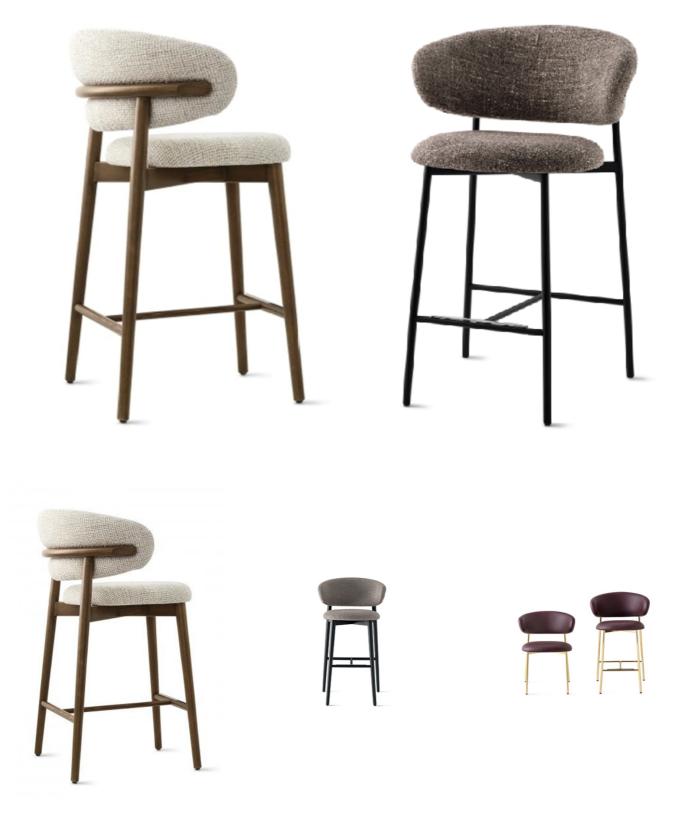

## "Stylish stool with a curved back and padded comfort. Design by: Archirivolto"

Oleandro is a padded stool with either a wooden or metal base.

A solution that delivers sheer comfort - the chair seat and backrest have a generous soft padding available in various kinds of upholstery.

Colours: Available in various kinds of upholstery fabric and leather colours.

Fabrics: Fabric and Leather Options - Made To Order

Finishes: Metal frame available in Matt Black, Matt Bronze, Painted Brass, Black Nickel and Polished Brass.

Dimensions (cm): H 93/104 | W 57.5 | D 58

Lead time: New Order 12 - 16 weeks

Prices, availability, lead times, dimensions and product information listed are subject to change without notice. This document was created on 27/Jun/2024 at 11:02 AM.