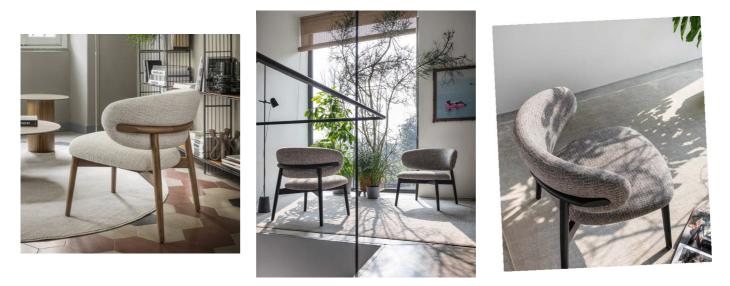

With its wooden structure and two voluminous padded elements, the Oleandro lounge chair is the ideal seat to connect the dining area to the living room. Cozy, so!, and enveloping, it echoes the characteristic fla\$ened backrest that made the homonymous chair a great success.

Design by: Archirivolto **Colours:** Available in various kinds of upholstery fabric and leather colours.

Fabrics: Fabric and Leather Options - Made To Order

Finishes: Timber Frame available in several different Options