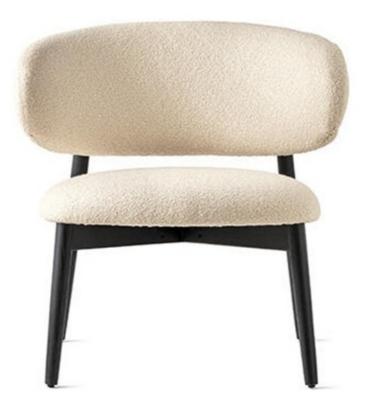

With its wooden structure and two voluminous padded elements, the Oleandro lounge chair is the ideal seat to connect the dining area to the living room. Cozy, so!, and enveloping, it echoes the characteristic fla\$ened backrest that made the homonymous chair a great success.

Design by: Archirivolto **Colours:** Available in various kinds of upholstery fabric and leather colours.

Fabrics: Fabric and Leather Options - Made To Order

Finishes: Timber Frame available in several different Options

Oleandro Poltrona /Lounge chair

CS3452 P15L/S8S

Prices, availability, lead times, dimensions and product information listed are subject to change without notice. This document was created on 07/Sep/2024 at 10:43 AM.