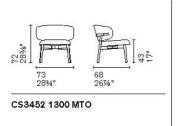

Dimensions (cm): H 42 | W 73 | D 68

Seat height: 43 cm

Lead time: In stock finishes 1-2 weeks. Orders approximately 16-24 weeks from Italy

Prices, availability, lead times, dimensions and product information listed are subject to change without notice. This document was created on 07/Sep/2024 at 10:43 AM.