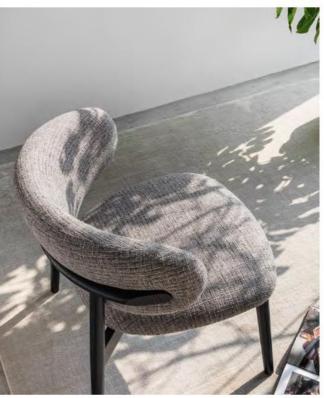

With its wooden structure and two voluminous padded elements, the Oleandro lounge chair is the ideal seat to connect the dining area to the living room. Cozy, so!, and enveloping, it echoes the characteristic fla\$ened backrest that made the homonymous chair a great success.