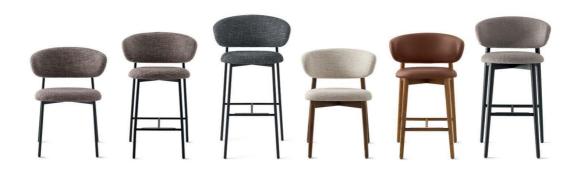

Oleandro By Calligaris

VOYAGER

"A solution that delivers sheer comfort - the chair seat and backrest have a generous soft padding available in various kinds of upholstery."

Incredibly comfortable padded chair with a curved back with metal or timber frame

Design by: Archirivolto **Colours:** Available in various kinds of upholstery fabric and leather colours.

Fabrics: Fabric and Leather Options - Made To Order

Prices, availability, lead times, dimensions and product information listed are subject to change without notice. This document was created on 07/Dec/2024 at 03:22 PM.