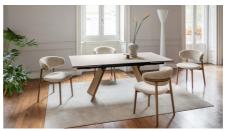

Oleandro By Calligaris

VOYAGER

"A solution that delivers sheer comfort - the chair seat and backrest have a generous soft padding available in various kinds of upholstery."

Incredibly comfortable padded chair with a curved back with metal or timber frame

Design by: Archirivolto **Colours:** Available in various kinds of upholstery fabric and leather colours.

Fabrics: Fabric and Leather Options - Made To Order

Prices, availability, lead times, dimensions and product information listed are subject to change without notice. This document was created on 07/Dec/2024 at 03:22 PM.