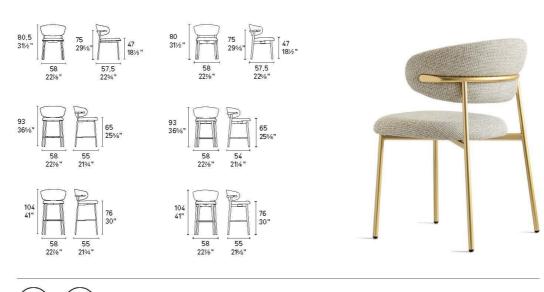

**Dimensions (cm): H** 80.5 | **W** 57.5 | **D** 58

Lead time: In stock finishes 1-2 weeks. Orders approximately 16-22 weeks from Italy