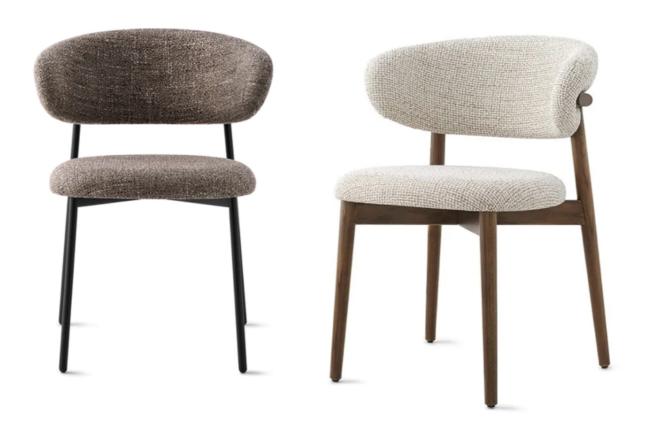

Oleandro By Calligaris

VOYAGER

"A solution that delivers sheer comfort - the chair seat and backrest have a generous soft padding available in various kinds of upholstery."

Incredibly comfortable padded chair with a curved back with metal or timber frame

Design by: Archirivolto **Colours:** Available in various kinds of upholstery fabric and leather colours.

Fabrics: Fabric and Leather Options - Made To Order

Prices, availability, lead times, dimensions and product information listed are subject to change without notice. This document was created on 07/Dec/2024 at 03:22 PM.

**Dimensions (cm): H** 80.5 | **W** 57.5 | **D** 58

Lead time: In stock finishes 1-2 weeks. Orders approximately 16-22 weeks from Italy