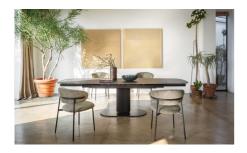

Oleandro By Calligaris

VOYAGER

"A solution that delivers sheer comfort - the chair seat and backrest have a generous soft padding available in various kinds of upholstery."

Incredibly comfortable padded chair with a curved back with metal or timber frame

Design by: Archirivolto **Colours:** Available in various kinds of upholstery fabric and leather colours.

Fabrics: Fabric and Leather Options - Made To Order

Prices, availability, lead times, dimensions and product information listed are subject to change without notice. This document was created on 07/Dec/2024 at 03:22 PM.