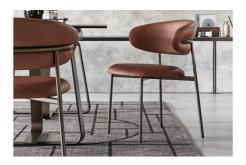

Oleandro By Calligaris

VOYAGER

"A solution that delivers sheer comfort - the chair seat and backrest have a generous soft padding available in various kinds of upholstery."

Incredibly comfortable padded chair with a curved back with metal or timber frame

Design by: Archirivolto **Colours:** Available in various kinds of upholstery fabric and leather colours.

Fabrics: Fabric and Leather Options - Made To Order

Prices, availability, lead times, dimensions and product information listed are subject to change without notice. This document was created on 07/Dec/2024 at 03:22 PM.