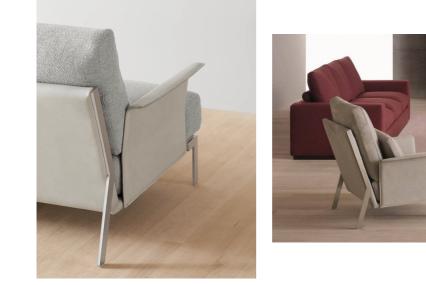

## ""A game of contrasts""

Designed by: Marconato & Zappa "A game of contrasts". New Link, the name itself suggests the meaning. A new connection, between the soft, enveloping shapes of the padding and the rigid, angular metal structure, which is deliberately left in view in the side elevation. New Link, through a design made of contrasts, builds its own harmony. Fabrics: Range of Fabric & Leather Available.