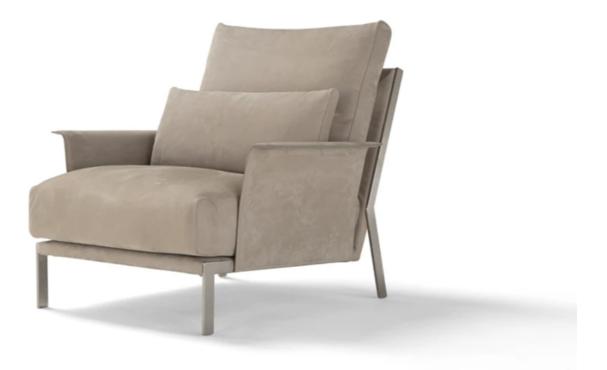

## New Link Armchair By Amura

## ""A game of contrasts""

Designed by: Marconato & Zappa "A game of contrasts". New Link, the name itself suggests the meaning. A new connection, between the soft, enveloping shapes of the padding and the rigid, angular metal structure, which is deliberately left in view in the side elevation. New Link, through a design made of contrasts, builds its own harmony. Fabrics: Range of Fabric & Leather Available.