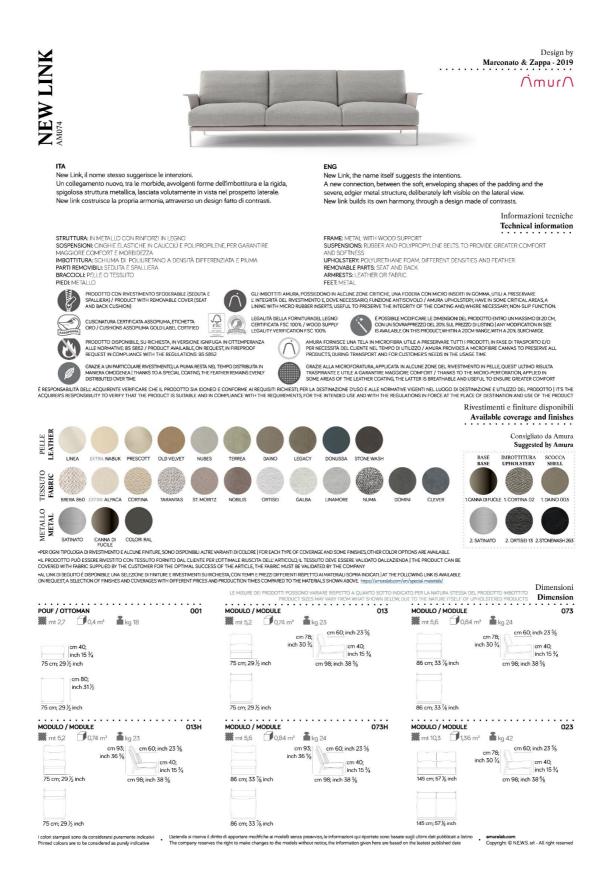

## ""A game of contrasts""

Designed by: Marconato & Zappa "A game of contrasts". New Link, the name itself suggests the meaning. A new connection, between the soft, enveloping shapes of the padding and the rigid, angular metal structure, which is deliberately left in view in the side elevation. New Link, through a design made of contrasts, builds its own harmony. Fabrics: Range of Fabric & Leather Available.

Finishes: Various Leg finish options

Prices, availability, lead times, dimensions and product information listed are subject to change without notice. This document was created on 20/Apr/2024 at 02:11 PM.