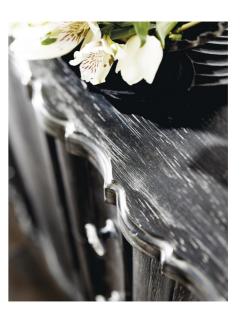

## Mirabelle Drawer Chest By Bernhardt

VOYAGER

"Sophisticated yet inviting, this bachelors chest blends a relaxed modern sentiment with a hint of French influence."

Inspired by 17th century French Provincial furnishings, Mirabelle balances traditional forms with casual style. In the Mirabelle bachelors chest, a dramatic Ember finish merges seamlessly with shaped surfaces, creating a unique look with depth and movement. Bun feet and delicate floral pulls add a soft, feminine touch. Dressy yet relaxed, this piece delivers a one-of-a-kind look with a hint of old world charm.

Prices, availability, lead times, dimensions and product information listed are subject to change without notice. This document was created on 09/Feb/2024 at 10:41 AM.

- Ember finish

- Ember finish
  Shaped front and ends
  Three drawers
  Four bun feet with adjustable glides
  Center wood support leg
  Anti-tip kit
  Specifications subject to change without notice