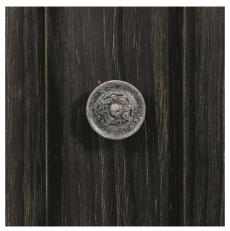

## Mirabelle Drawer Chest By Bernhardt

VOYAGER

"Sophisticated yet inviting, this bachelors chest blends a relaxed modern sentiment with a hint of French influence."

Inspired by 17th century French Provincial furnishings, Mirabelle balances traditional forms with casual style. In the Mirabelle bachelors chest, a dramatic Ember finish merges seamlessly with shaped surfaces, creating a unique look with depth and movement. Bun feet and delicate floral pulls add a soft, feminine touch. Dressy yet relaxed, this piece delivers a one-of-a-kind look with a hint of old world charm.

Prices, availability, lead times, dimensions and product information listed are subject to change without notice. This document was created on 09/Feb/2024 at 10:41 AM.

- Ember finish

- Ember finish
  Shaped front and ends
  Three drawers
  Four bun feet with adjustable glides
  Center wood support leg
  Anti-tip kit
  Specifications subject to change without notice