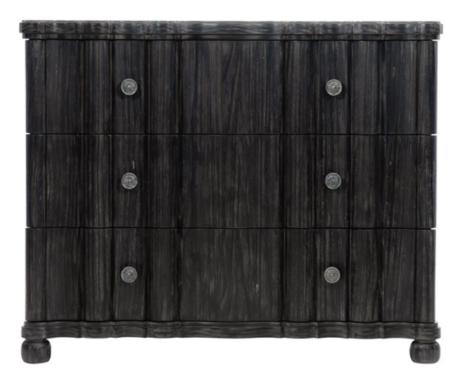

## Mirabelle Drawer Chest By Bernhardt

VOYAGER

"Sophisticated yet inviting, this bachelors chest blends a relaxed modern sentiment with a hint of French influence."

Inspired by 17th century French Provincial furnishings, Mirabelle balances traditional forms with casual style. In the Mirabelle bachelors chest, a dramatic Ember finish merges seamlessly with shaped surfaces, creating a unique look with depth and movement. Bun feet and delicate floral pulls add a soft, feminine touch. Dressy yet relaxed, this piece delivers a one-of-a-kind look with a hint of old world charm.

Prices, availability, lead times, dimensions and product information listed are subject to change without notice. This document was created on 09/Feb/2024 at 10:41 AM.

- Ember finish

- Ember finish
  Shaped front and ends
  Three drawers
  Four bun feet with adjustable glides
  Center wood support leg
  Anti-tip kit
  Specifications subject to change without notice

Dimensions (cm): H 81.28 | W 101.6 | D 48.26

Lead time: 1-2 weeks if in stock