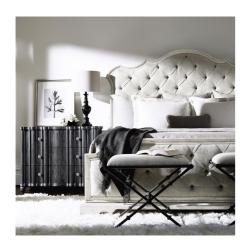

## Mirabelle Drawer Chest By Bernhardt

VOYAGER

"Sophisticated yet inviting, this bachelors chest blends a relaxed modern sentiment with a hint of French influence."

Inspired by 17th century French Provincial furnishings, Mirabelle balances traditional forms with casual style. In the Mirabelle bachelors chest, a dramatic Ember finish merges seamlessly with shaped surfaces, creating a unique look with depth and movement. Bun feet and delicate floral pulls add a soft, feminine touch. Dressy yet relaxed, this piece delivers a one-of-a-kind look with a hint of old world charm.