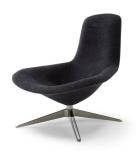

## Medea Swivel By Amura

## "Medea leaves nothing to chance, the soft and sculptural shapes"

Medea is one of the most famous and controversial characters in Greek mythology. Her name in Greek means "shrewdness, cunning", in fact tradition describes her as a sorceress even divine powers. Hence the idea of attributing this name to the Medea seating collection. Medea leaves nothing to chance, the soft and sculptural shapes, do not have purely aesthetic value, on the contrary, they arise from a study of interaction between the user and the seat itself. Medea, thanks to the bulging curves, has the task of wrapping and ensuring comfort, without sacrificing the obvious aesthetic value.

## POLTRONA SWIVEL / SWIVEL ARMCHAIR

Prices, availability, lead times, dimensions and product information listed are subject to change without notice. This document was created on 11/Oct/2022 at 11:07 AM.