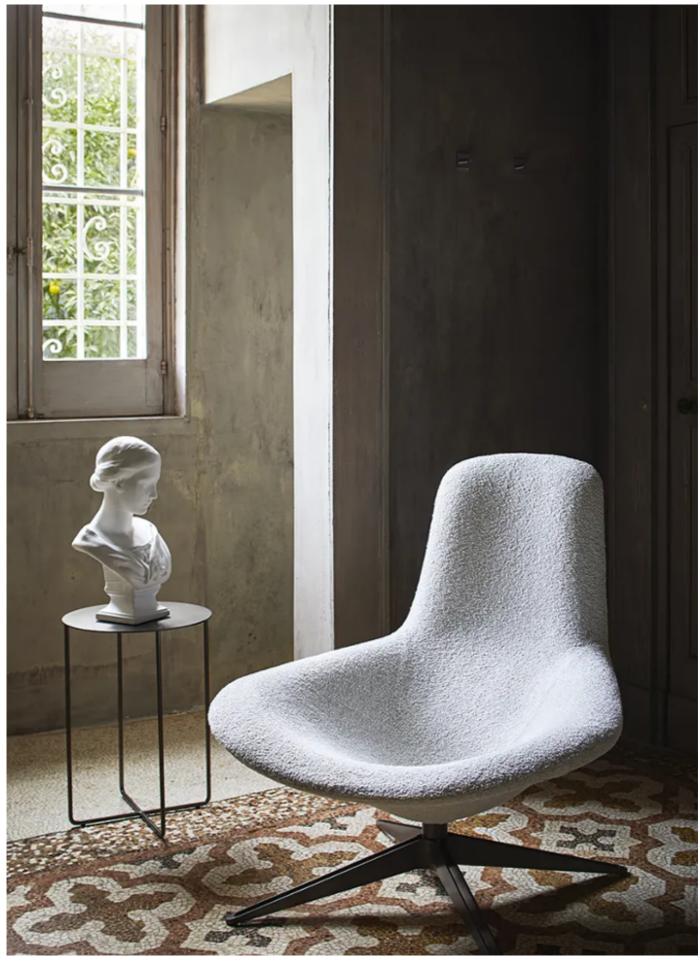

## Medea Swivel By Amura

## "Medea leaves nothing to chance, the soft and sculptural shapes"

Medea is one of the most famous and controversial characters in Greek mythology. Her name in Greek means "shrewdness, cunning", in fact tradition describes her as a sorceress even divine powers. Hence the idea of attributing this name to the Medea seating collection. Medea leaves nothing to chance, the soft and sculptural shapes, do not have purely aesthetic value, on the contrary, they arise from a study of interaction between the user and the seat itself. Medea, thanks to the bulging curves, has the task of wrapping and ensuring comfort, without sacrificing the obvious aesthetic value.

## POLTRONA SWIVEL / SWIVEL ARMCHAIR

Prices, availability, lead times, dimensions and product information listed are subject to change without notice. This document was created on 11/Oct/2022 at 11:07 AM.