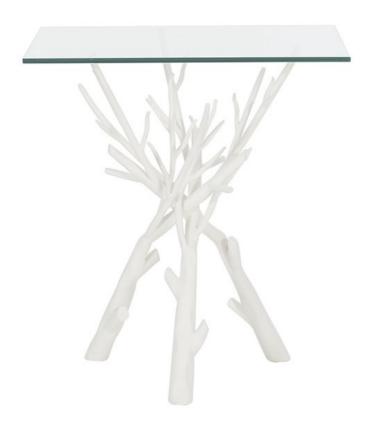

## Marnie Side Table By Bernhardt

VOYAGER

"Boasting a French faux bois design, the Marnie side table echoes the essence of real wood with its twig-like base."

It's the ideal round side table for entertaining in the upscale living room or social space. A tempered glass top with polished edge allows the chalky white metal base to be admired from all angles.

Colours: Tempered Glass Top Chalky White

Dimensions (cm): H 67 | W 61 | D 61

Lead time: Available now

Prices, availability, lead times, dimensions and product information listed are subject to change without notice. This document was created on 11/Oct/2022 at 11:17 AM.