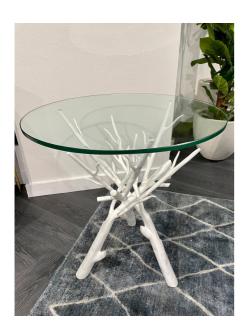

## Marnie Side Table By Bernhardt

VOYAGER

"Boasting a French faux bois design, the Marnie side table echoes the essence of real wood with its twig-like base."

It's the ideal round side table for entertaining in the upscale living room or social space. A tempered glass top with polished edge allows the chalky white metal base to be admired from all angles.

Colours: Tempered Glass Top Chalky White

Dimensions (cm): H 67 | W 61 | D 61

Lead time: Available now

Prices, availability, lead times, dimensions and product information listed are subject to change without notice. This document was created on 11/Oct/2022 at 11:17 AM.