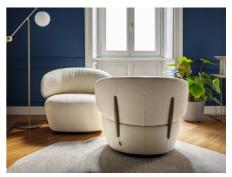

Designed by Stefano Spessotto.

The Mara armchair is a masterpiece of comfort and design. Padded and upholstered with a choice of fabrics and leathers, it is enhanced by two inserts made of ash wood in matte black open-pore and Canaletto walnut. The organic design, inspired by nature and evocative materials, along with the swivel mechanism, transforms Mara into a welcoming refuge, promoting an unmatched relaxation experience. Also available in a customizable made-to-order version, Mara is the perfect expression of the cocooning concept, offering a visual and tangible embrace of comfort and relaxation.