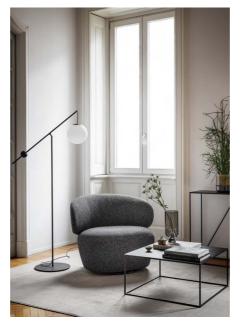

Designed by Stefano Spessotto.

The Mara armchair is a masterpiece of comfort and design. Padded and upholstered with a choice of fabrics and leathers, it is enhanced by two inserts made of ash wood in matte black open-pore and Canaletto walnut. The organic design, inspired by nature and evocative materials, along with the swivel mechanism, transforms Mara into a welcoming refuge, promoting an unmatched relaxation experience. Also available in a customizable made-to-order version, Mara is the perfect expression of the cocooning concept, offering a visual and tangible embrace of comfort and relaxation.