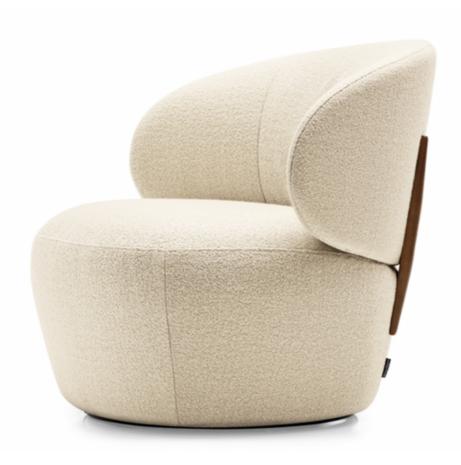

Mara Armchair By Calligaris

VOYAGER

"The Mara armchair is a masterpiece of comfort and design"

Prices, availability, lead times, dimensions and product information listed are subject to change without notice. This document was created on 06/May/2024 at 03:28 PM.

Designed by Stefano Spessotto.

The Mara armchair is a masterpiece of comfort and design. Padded and upholstered with a choice of fabrics and leathers, it is enhanced by two inserts made of ash wood in matte black open-pore and Canaletto walnut. The organic design, inspired by nature and evocative materials, along with the swivel mechanism, transforms Mara into a welcoming refuge, promoting an unmatched relaxation experience. Also available in a customizable made-to-order version, Mara is the perfect expression of the cocooning concept, offering a visual and tangible embrace of comfort and relaxation.

**Dimensions (cm): W** 97 | **D** 82

Lead time: Approximately 18-24 weeks from Italy

2 of 2