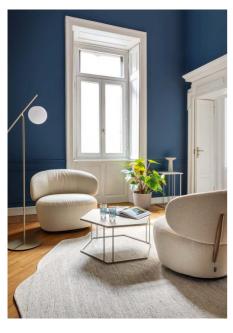

Designed by Stefano Spessotto.

The Mara armchair is a masterpiece of comfort and design. Padded and upholstered with a choice of fabrics and leathers, it is enhanced by two inserts made of ash wood in matte black open-pore and Canaletto walnut. The organic design, inspired by nature and evocative materials, along with the swivel mechanism, transforms Mara into a welcoming refuge, promoting an unmatched relaxation experience. Also available in a customizable made-to-order version, Mara is the perfect expression of the cocooning concept, offering a visual and tangible embrace of comfort and relaxation.