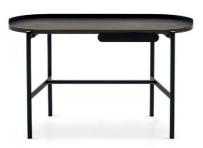

Madame By Calligaris

VOYAGER

"A beautiful minimal and versatile desk or dressing table"

Madame is a versatile writing desk designed to meet a variety of different requirements. By adding a mirror, you can turn it into a dressing table. Madame is a happy

Prices, availability, lead times, dimensions and product information listed are subject to change without notice. This document was created on 11/Oct/2022 at 11:08 AM.

meeting of sleek pristine geometric lines. The perfection of an oval is its leitmotif, as can be gathered from the shape of both the top and drawer.

Designed by Bernhardt & Vella

Colours: Matt black metal frame, drawer and back with polished brass detail. The top is available in Natural, Ebony or Termocotto timber veneer.

**Dimensions (cm): H** 78.5cm overall - table top 75 | **W** 130 | **D** 60.5