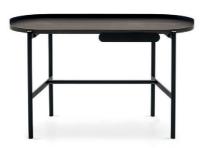

Madame By Calligaris

VOYAGER

"A beautiful minimal and versatile desk or dressing table"

Madame is a versatile writing desk designed to meet a variety of different requirements. By adding a mirror, you can turn it into a dressing table. Madame is a happy

Prices, availability, lead times, dimensions and product information listed are subject to change without notice. This document was created on 11/Oct/2022 at 11:08 AM.

meeting of sleek pristine geometric lines. The perfection of an oval is its leitmotif, as can be gathered from the shape of both the top and drawer.

Designed by Bernhardt & Vella

Colours: Matt black metal frame, drawer and back with polished brass detail. The top is available in Natural, Ebony or Termocotto timber veneer.

**Dimensions (cm): H** 78.5cm overall - table top 75 | **W** 130 | **D** 60.5