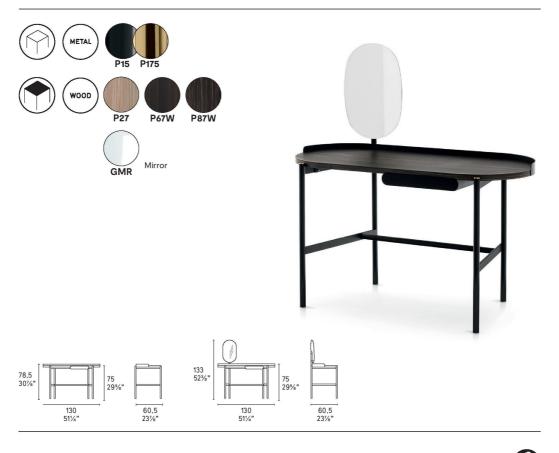

Designed by Bernhardt & Vella

Colours: Matt black metal frame, drawer and back with polished brass detail. The top is available in Natural, Ebony or Termocotto timber veneer.

**Dimensions (cm): H** 78.5cm overall - table top 75 | **W** 130 | **D** 60.5

## Madame new

calligaris

Prices, availability, lead times, dimensions and product information listed are subject to change without notice. This document was created on 11/Oct/2022 at 11:08 AM.