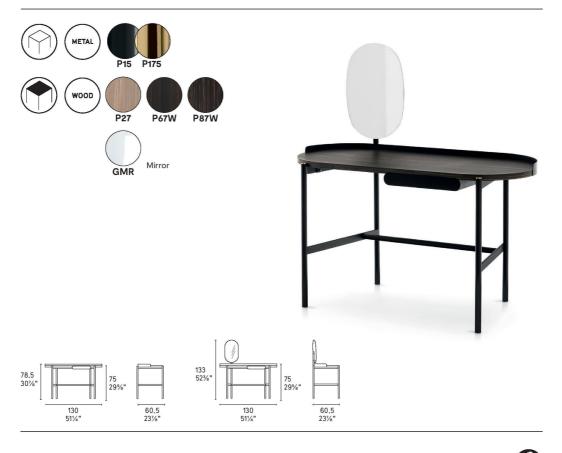

Designed by Bernhardt & Vella

Colours: Matt black metal frame, drawer and back with polished brass detail. The top is available in Natural, Ebony or Termocotto timber veneer.

**Dimensions (cm): H** 78.5cm overall - table top 75 | **W** 130 | **D** 60.5

## Madame new

calligaris

Prices, availability, lead times, dimensions and product information listed are subject to change without notice. This document was created on 11/Oct/2022 at 11:08 AM.