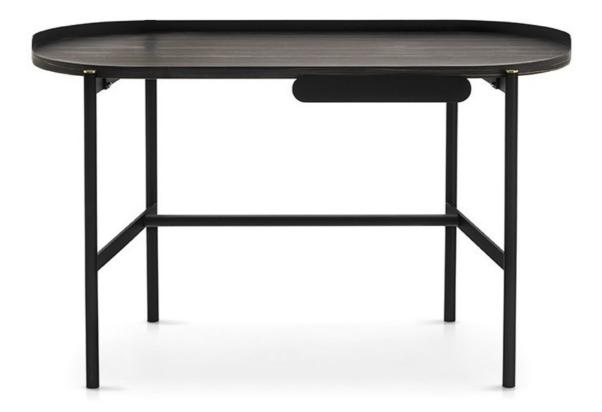

Madame By Calligaris

VOYAGER

"A beautiful minimal and versatile desk or dressing table"

Madame is a versatile writing desk designed to meet a variety of different requirements. By adding a mirror, you can turn it into a dressing table. Madame is a happy

Prices, availability, lead times, dimensions and product information listed are subject to change without notice. This document was created on 11/Oct/2022 at 11:08 AM.

meeting of sleek pristine geometric lines. The perfection of an oval is its leitmotif, as can be gathered from the shape of both the top and drawer.

Designed by Bernhardt & Vella

Colours: Matt black metal frame, drawer and back with polished brass detail. The top is available in Natural, Ebony or Termocotto timber veneer.

**Dimensions (cm): H** 78.5cm overall - table top 75 | **W** 130 | **D** 60.5