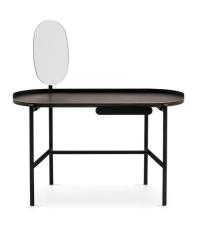

Madame By Calligaris

VOYAGER

"A beautiful minimal and versatile desk or dressing table"

Madame is a versatile writing desk designed to meet a variety of different requirements. By adding a mirror, you can turn it into a dressing table. Madame is a happy

Prices, availability, lead times, dimensions and product information listed are subject to change without notice. This document was created on 11/Oct/2022 at 11:08 AM.

meeting of sleek pristine geometric lines. The perfection of an oval is its leitmotif, as can be gathered from the shape of both the top and drawer.