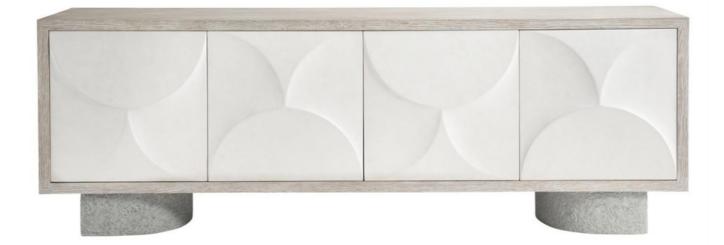

## "Bold Contemporary Style!"

A visually arresting entertainment credenza with dimensional cast resin fronts and cast concrete legs offers a bold contemporary style. Boldly dramatic design is brought to life in the Lunula entertainment credenza. Cast resin creates a textural surface with dimensional forms that captivate and engage. A wood frame in a Flaxen finish embraces the exuberant look, while cast and chiseled concrete bases support the elemental vision. Four soft-close doors open to showcase ample storage.

Dimensions (cm): L 218.5 | H 76 | D 54

Prices, availability, lead times, dimensions and product information listed are subject to change without notice. This document was created on 30/Apr/2024 at 03:07 PM.