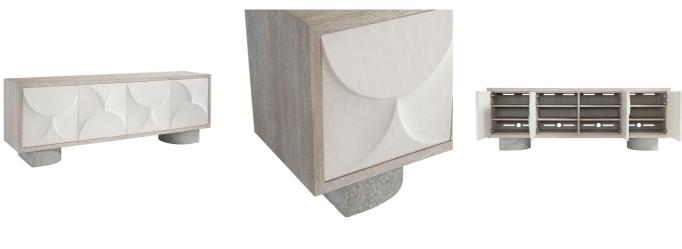

## "Bold Contemporary Style!"

A visually arresting entertainment credenza with dimensional cast resin fronts and cast concrete legs offers a bold contemporary style. Boldly dramatic design is brought to life in the Lunula entertainment credenza. Cast resin creates a textural surface with dimensional forms that captivate and engage. A wood frame in a Flaxen finish embraces the exuberant look, while cast and chiseled concrete bases support the elemental vision. Four soft-close doors open to showcase ample storage.

Dimensions (cm): L 218.5 | H 76 | D 54

Prices, availability, lead times, dimensions and product information listed are subject to change without notice. This document was created on 30/Apr/2024 at 03:07 PM.