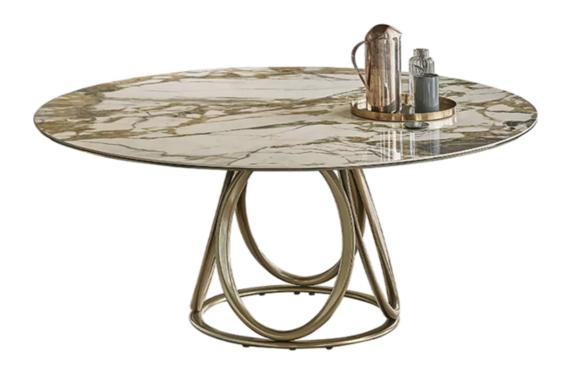

## Louis Round By Bontempi Casa

VOYAGER

"It is a table with a sculptural presence, majestic, disruptive, sophisticated. Its formal poetry is evident in an apparent simplicity."

It is a table with a sculptural presence, majestic, disruptive, sophisticated. Its formal poetry is evident in an apparent simplicity: the ethereal structure consisting of ovals in stark contrast to the horizontality of the top creates a singular play of perspectives and an impeccable balance of shapes