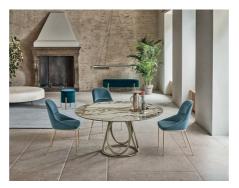

## Louis Round By Bontempi Casa

VOYAGER

"It is a table with a sculptural presence, majestic, disruptive, sophisticated. Its formal poetry is evident in an apparent simplicity."

It is a table with a sculptural presence, majestic, disruptive, sophisticated. Its formal poetry is evident in an apparent simplicity: the ethereal structure consisting of ovals in stark contrast to the horizontality of the top creates a singular play of perspectives and an impeccable balance of shapes