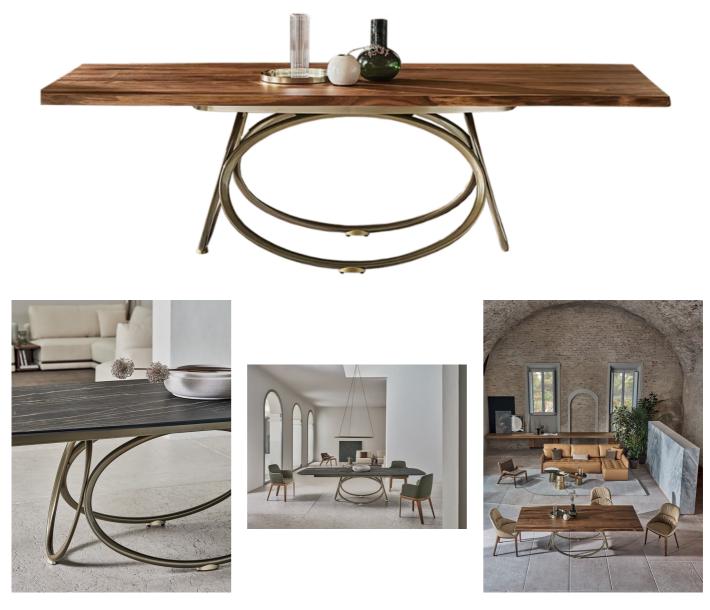

## "It is a table with a sculptural presence, majestic, disruptive, sophisticated. Its formal poetry is evident in an apparent simplicity."

It is a table with a sculptural presence, majestic, disruptive, sophisticated. Its formal poetry is evident in an apparent simplicity: the ethereal structure consisting of ovals in stark contrast to the horizontality of the top creates a singular play of perspectives and an impeccable balance of shapes